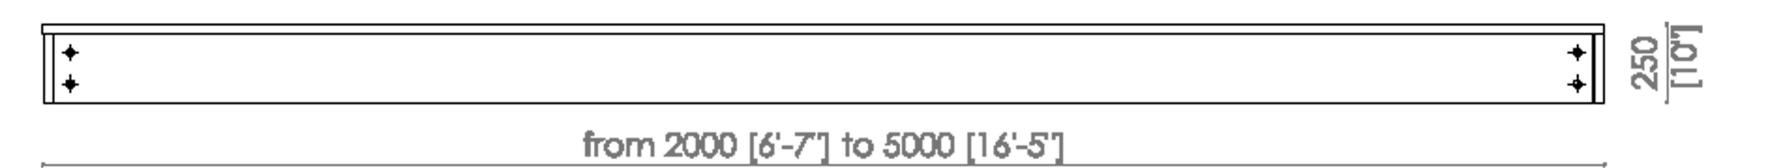

# SANTAMBROGIO | MILANO THE BENCH



- MADE IN EXTRACLEAR TRANSPARENT GLASS, THICK. 15+15 MM TEMPERED AND LAMINATED

- AVAILABLE IN 200 DIFFERENT COLORS ( RAL CODE REFERENCE ), TRANSPARENT OR FROSTED

- SUITABLE FOR INTERIOR OR



from 2000 [6'-7"] to 5000 [16'-5"]



- OUTDOOR
- CENTRAL BEAM AVAILABLE IN GLASS ( TRANSPARENT OR COLORED ), WOOD OR METAL
- AVAILABLE WITH PILLOWS SITTING



from 2000 [6'-7"] to 6000 [19'-8"]



# SANTAMBROGIO | MILANO THE MODULAR BENCH



200

from

- MADE IN EXTRACLEAR TRANSPARENT GLASS, THICK. 15+15 MM TEMPERED AND LAMINATED

- AVAILABLE IN 200 DIFFERENT COLORS ( RAL CODE REFERENCE ), TRANSPARENT OR FROSTED

- SUITABLE FOR INTERIOR OR





- OUTDOOR
- CENTRAL BEAM AVAILABLE IN GLASS ( TRANSPARENT OR COLORED ), WOOD OR METAL
- AVAILABLE WITH PILLOWS SITTING

#### bench type 1



#### from 2000 [6'-7'] to 5000 [16'-5']



#### bench type 2





### SANTAMBROGIO | MILANO THE PING PONG TABLE

### GLASS









#### METAL