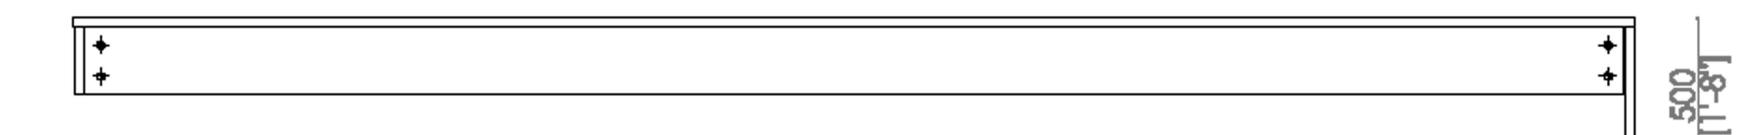

# SANTAMBROGIO | MILANO THE BENCH

- MADE IN EXTRACLEAR TRANSPARENT GLASS, THICK. 15+15 MM TEMPERED AND LAMINATED

- AVAILABLE IN 200 DIFFERENT COLORS ( RAL CODE REFERENCE ), TRANSPARENT OR FROSTED

- SUITABLE FOR INTERIOR OR

from 2000 [6'-7"] to 5000 [16'-5"]

- OUTDOOR
- CENTRAL BEAM AVAILABLE IN GLASS ( TRANSPARENT OR COLORED ), WOOD OR METAL
- AVAILABLE WITH PILLOWS SITTING

from 2000 [6'-7"] to 6000 [19'-8"]