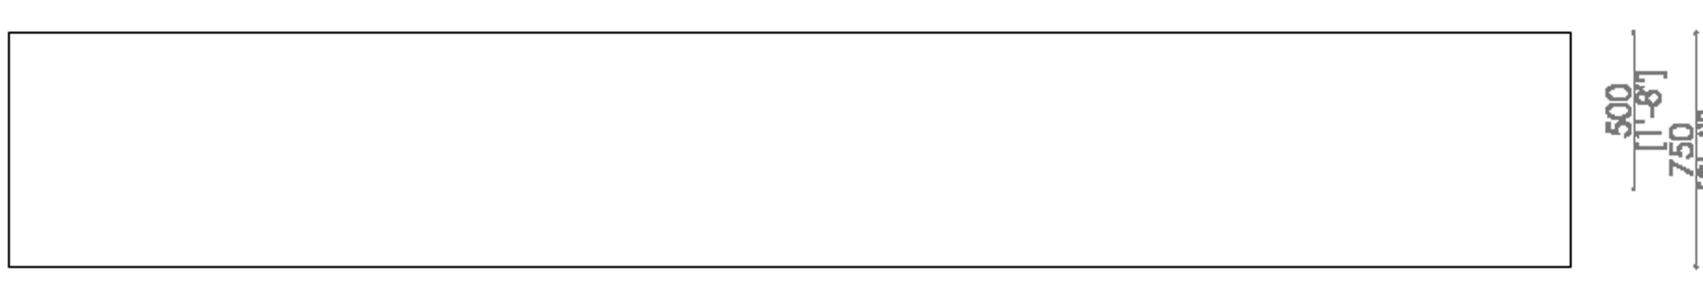

# SANTAMBROGIO | MILANO THE MODULAR BENCH

200

from

- MADE IN EXTRACLEAR TRANSPARENT GLASS, THICK. 15+15 MM TEMPERED AND LAMINATED

- AVAILABLE IN 200 DIFFERENT COLORS ( RAL CODE REFERENCE ), TRANSPARENT OR FROSTED

- SUITABLE FOR INTERIOR OR

- OUTDOOR
- CENTRAL BEAM AVAILABLE IN GLASS ( TRANSPARENT OR COLORED ), WOOD OR METAL
- AVAILABLE WITH PILLOWS SITTING