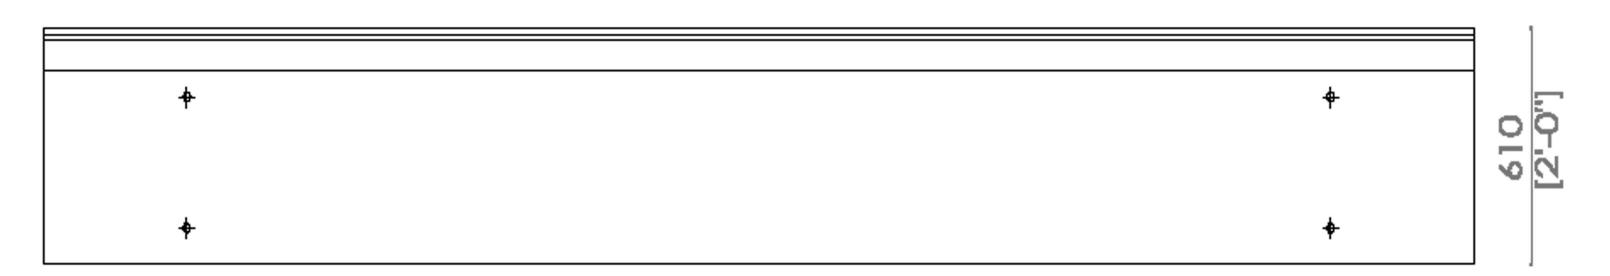

# SANTAMBROGIO | MILANO THE BENCH

- MADE IN EXTRACLEAR TRANSPARENT GLASS, THICK. 15+15 MM TEMPERED AND LAMINATED

- AVAILABLE IN 200 DIFFERENT COLORS ( RAL CODE REFERENCE ), TRANSPARENT OR FROSTED

- SUITABLE FOR INTERIOR OR

from 2000 [6'-7"] to 5000 [16'-5"]

- OUTDOOR
- CENTRAL BEAM AVAILABLE IN GLASS ( TRANSPARENT OR COLORED ), WOOD OR METAL
- AVAILABLE WITH PILLOWS SITTING

from 2000 [6'-7"] to 6000 [19'-8"]