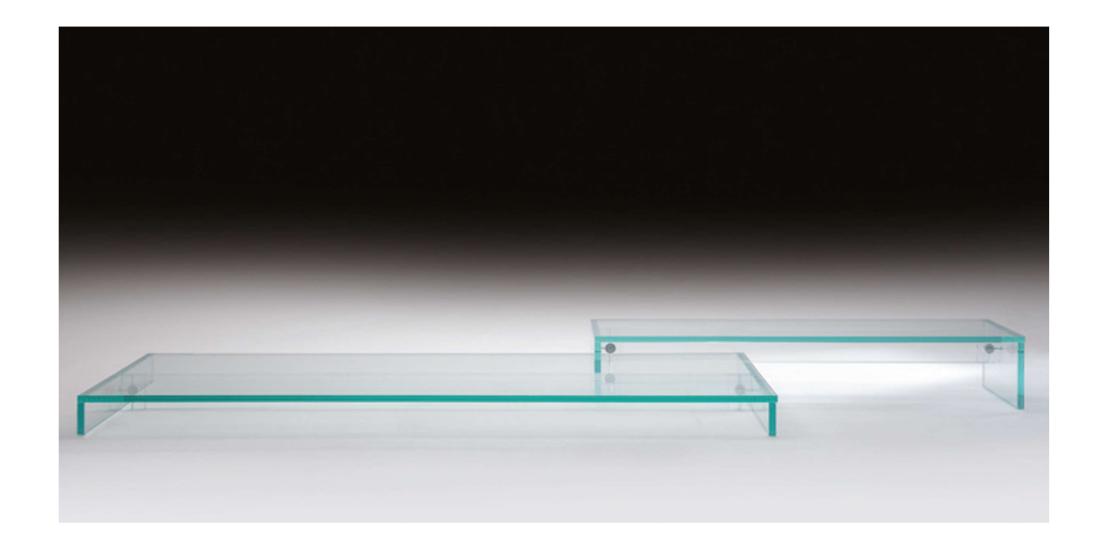

# SANTAMBROGIO | MILANO THE MODULAR BENCH

200

from

- MADE IN EXTRACLEAR TRANSPARENT GLASS, THICK. 15+15 MM TEMPERED AND LAMINATED

- AVAILABLE IN 200 DIFFERENT COLORS ( RAL CODE REFERENCE ), TRANSPARENT OR FROSTED

- SUITABLE FOR INTERIOR OR

- OUTDOOR
- CENTRAL BEAM AVAILABLE IN GLASS ( TRANSPARENT OR COLORED ), WOOD OR METAL
- AVAILABLE WITH PILLOWS SITTING