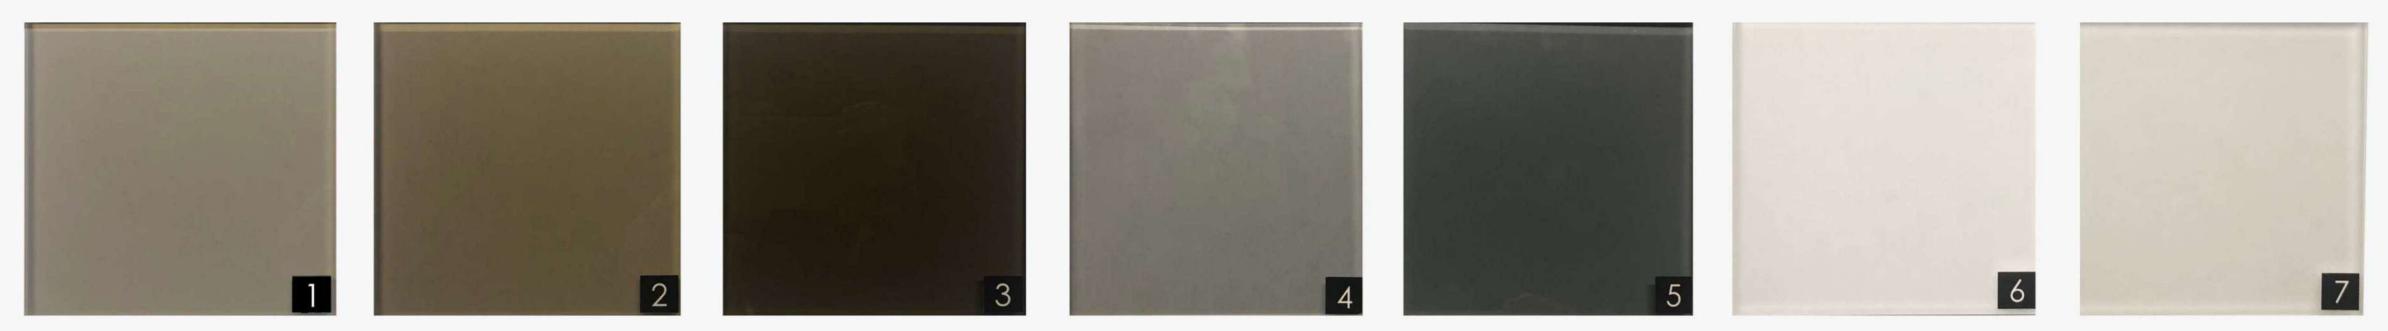

# SANTAMBROGIO | MILANO THE BENCH

- MADE IN EXTRACLEAR TRANSPARENT GLASS, THICK. 15+15 MM TEMPERED AND LAMINATED

- AVAILABLE IN 200 DIFFERENT COLORS ( RAL CODE REFERENCE ), TRANSPARENT OR FROSTED

- SUITABLE FOR INTERIOR OR

from 2000 [6'-7"] to 5000 [16'-5"]

- OUTDOOR
- CENTRAL BEAM AVAILABLE IN GLASS ( TRANSPARENT OR COLORED ), WOOD OR METAL
- AVAILABLE WITH PILLOWS SITTING

from 2000 [6'-7"] to 6000 [19'-8"]

# SANTAMBROGIO | MILANO THE MODULAR BENCH

200

from

- MADE IN EXTRACLEAR TRANSPARENT GLASS, THICK. 15+15 MM TEMPERED AND LAMINATED

- AVAILABLE IN 200 DIFFERENT COLORS ( RAL CODE REFERENCE ), TRANSPARENT OR FROSTED

- SUITABLE FOR INTERIOR OR

- OUTDOOR
- CENTRAL BEAM AVAILABLE IN GLASS ( TRANSPARENT OR COLORED ), WOOD OR METAL
- AVAILABLE WITH PILLOWS SITTING