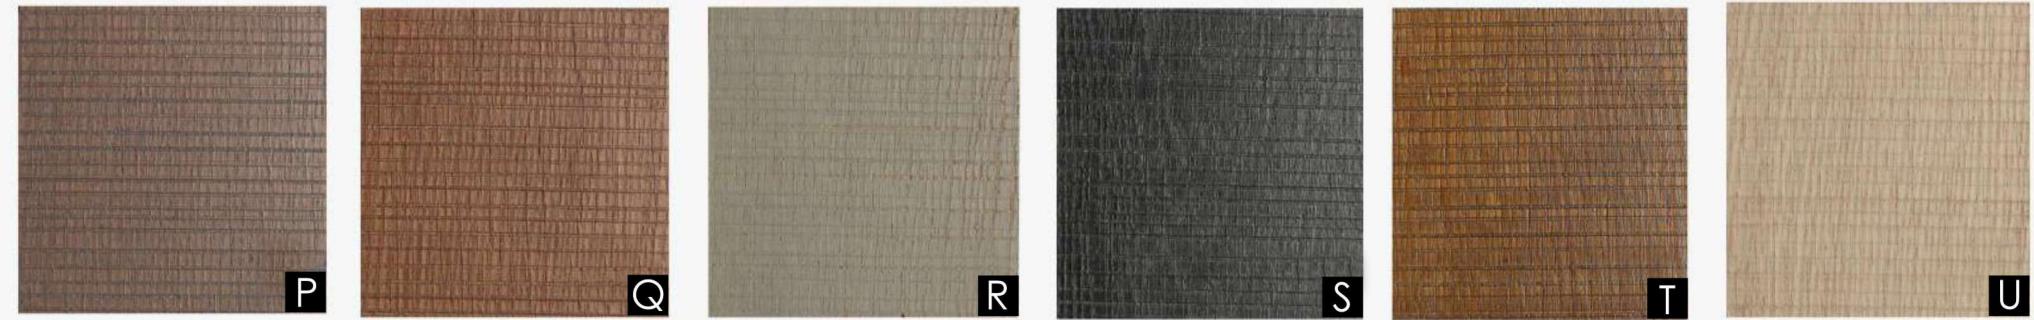

from 2000 [6'-7"] to 5000 [16'-5"]

- OUTDOOR
- CENTRAL BEAM AVAILABLE IN GLASS ( TRANSPARENT OR COLORED ), WOOD OR METAL
- AVAILABLE WITH PILLOWS SITTING

from 2000 [6'-7"] to 6000 [19'-8"]

- SUITABLE FOR INTERIOR OR

- OUTDOOR
- CENTRAL BEAM AVAILABLE IN GLASS ( TRANSPARENT OR COLORED ), WOOD OR METAL
- AVAILABLE WITH PILLOWS SITTING