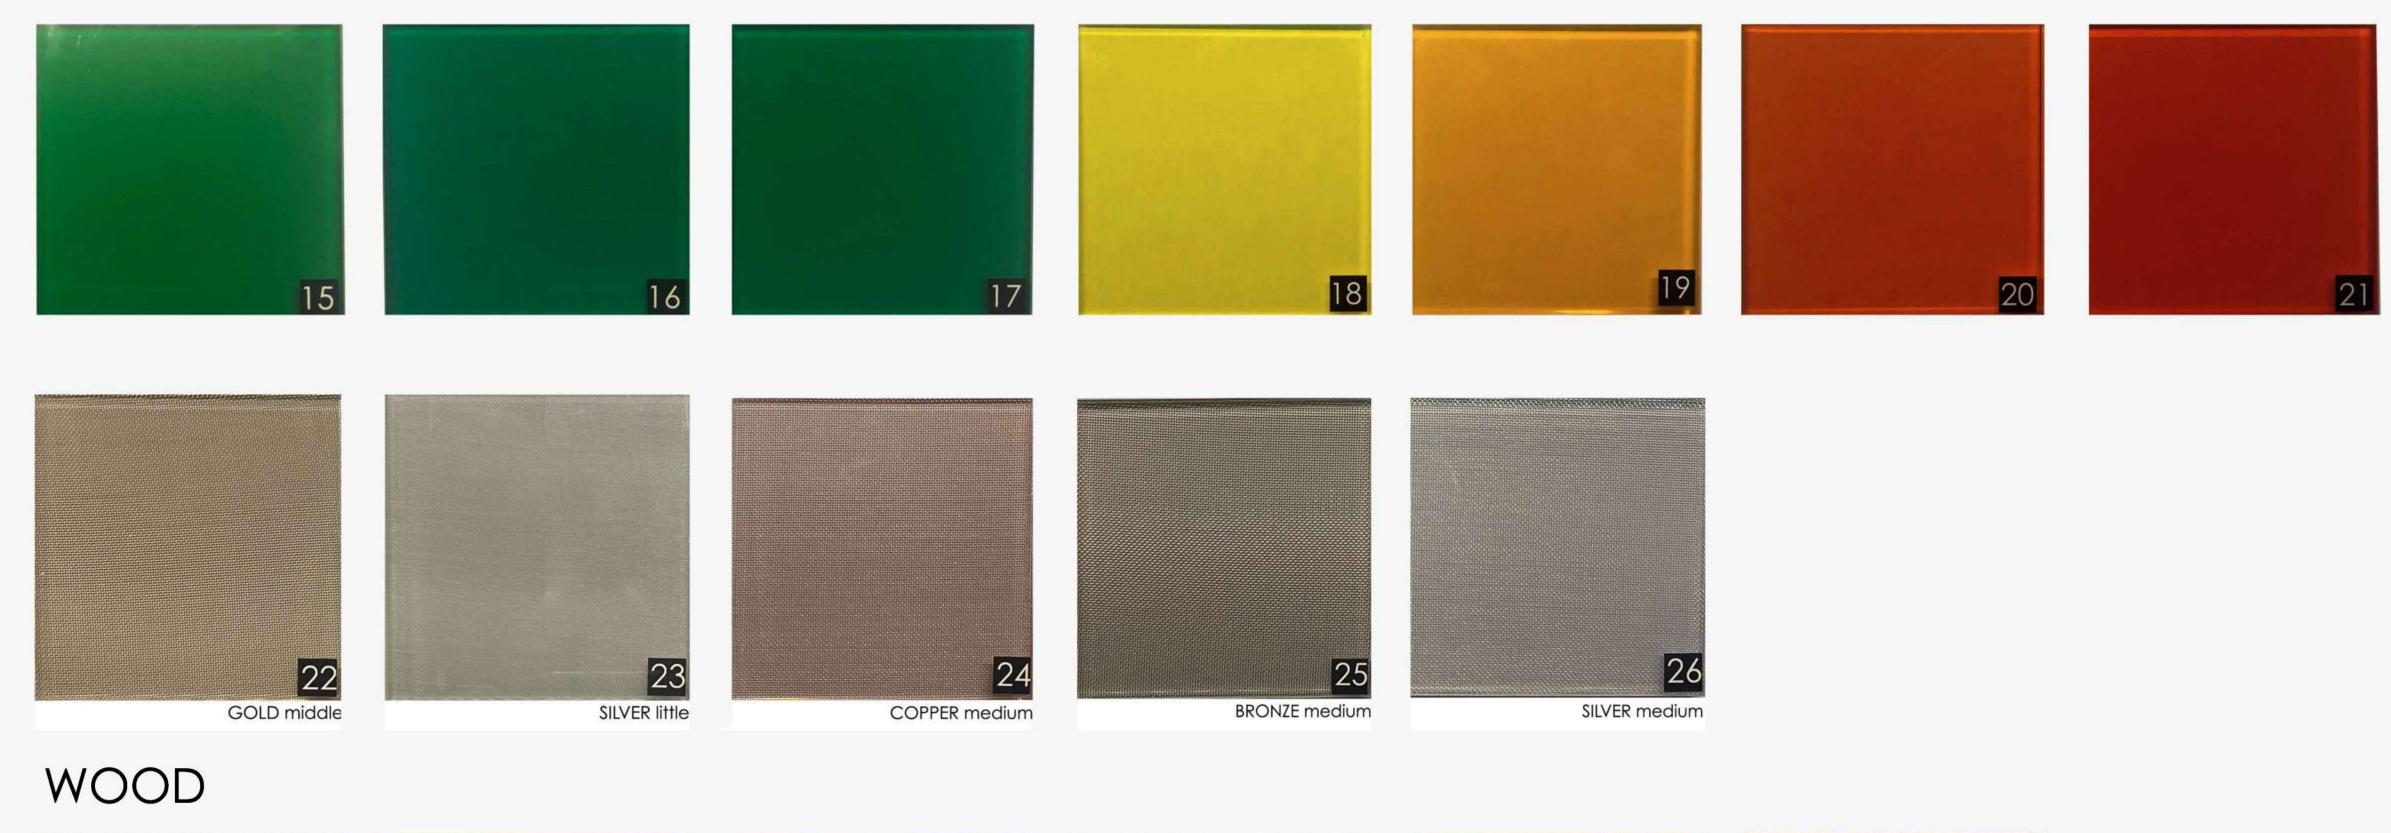

# SANTAMBROGIO | MILANO THE BENCH

- MADE IN EXTRACLEAR TRANSPARENT GLASS, THICK. 15+15 MM TEMPERED AND LAMINATED

- AVAILABLE IN 200 DIFFERENT COLORS ( RAL CODE REFERENCE ), TRANSPARENT OR FROSTED

- SUITABLE FOR INTERIOR OR

from 2000 [6'-7"] to 5000 [16'-5"]

- OUTDOOR
- CENTRAL BEAM AVAILABLE IN GLASS ( TRANSPARENT OR COLORED ), WOOD OR METAL
- AVAILABLE WITH PILLOWS SITTING

from 2000 [6'-7"] to 6000 [19'-8"]

# SANTAMBROGIO | MILANO THE MODULAR BENCH

200

from

- MADE IN EXTRACLEAR TRANSPARENT GLASS, THICK. 15+15 MM TEMPERED AND LAMINATED

- AVAILABLE IN 200 DIFFERENT COLORS ( RAL CODE REFERENCE ), TRANSPARENT OR FROSTED

- SUITABLE FOR INTERIOR OR

- OUTDOOR
- CENTRAL BEAM AVAILABLE IN GLASS ( TRANSPARENT OR COLORED ), WOOD OR METAL
- AVAILABLE WITH PILLOWS SITTING

#### METAL