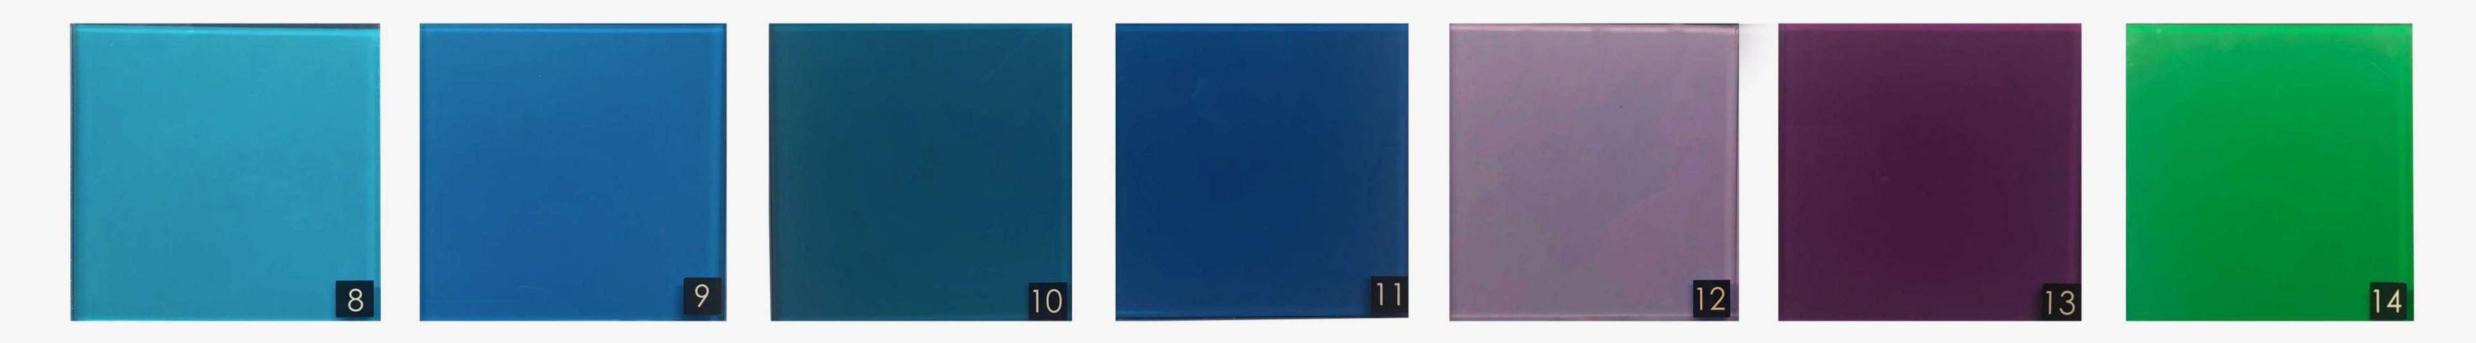

# SANTAMBROGIO | MILANO THE BENCH

- MADE IN EXTRACLEAR TRANSPARENT GLASS, THICK. 15+15 MM TEMPERED AND LAMINATED

- AVAILABLE IN 200 DIFFERENT COLORS ( RAL CODE REFERENCE ), TRANSPARENT OR FROSTED

- SUITABLE FOR INTERIOR OR

from 2000 [6'-7"] to 5000 [16'-5"]

- OUTDOOR
- CENTRAL BEAM AVAILABLE IN GLASS ( TRANSPARENT OR COLORED ), WOOD OR METAL
- AVAILABLE WITH PILLOWS SITTING

from 2000 [6'-7"] to 6000 [19'-8"]

# SANTAMBROGIO | MILANO THE MODULAR BENCH

200

from

- MADE IN EXTRACLEAR TRANSPARENT GLASS, THICK. 15+15 MM TEMPERED AND LAMINATED

- AVAILABLE IN 200 DIFFERENT COLORS ( RAL CODE REFERENCE ), TRANSPARENT OR FROSTED

- SUITABLE FOR INTERIOR OR

- OUTDOOR
- CENTRAL BEAM AVAILABLE IN GLASS ( TRANSPARENT OR COLORED ), WOOD OR METAL
- AVAILABLE WITH PILLOWS SITTING