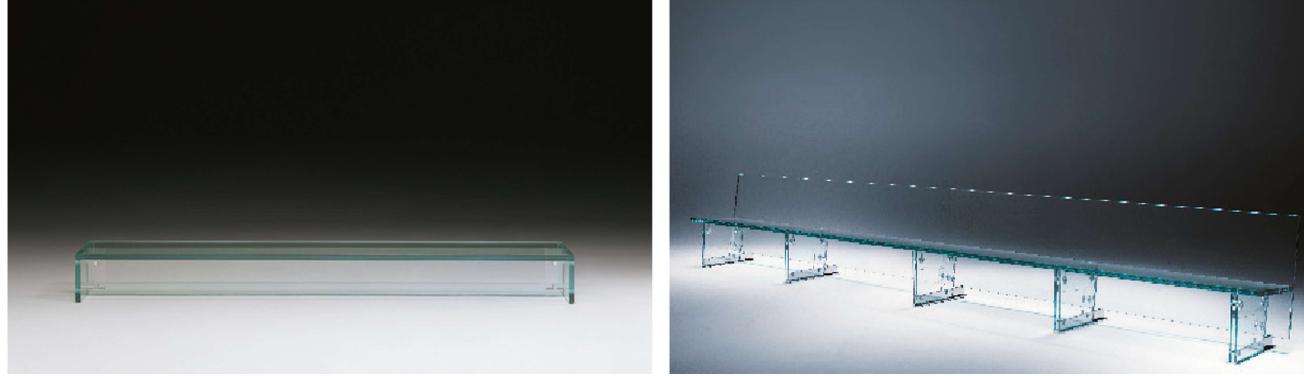

# SANTAMBROGIO | MILANO THE BENCH

- MADE IN EXTRACLEAR TRANSPARENT GLASS, THICK. 15+15 MM TEMPERED AND LAMINATED

- AVAILABLE IN 200 DIFFERENT COLORS ( RAL CODE REFERENCE ), TRANSPARENT OR FROSTED

- SUITABLE FOR INTERIOR OR

from 2000 [6'-7"] to 5000 [16'-5"]

- OUTDOOR
- CENTRAL BEAM AVAILABLE IN GLASS ( TRANSPARENT OR COLORED ), WOOD OR METAL
- AVAILABLE WITH PILLOWS SITTING

from 2000 [6'-7"] to 6000 [19'-8"]

- SUITABLE FOR INTERIOR OR

- OUTDOOR
- CENTRAL BEAM AVAILABLE IN GLASS ( TRANSPARENT OR COLORED ), WOOD OR METAL
- AVAILABLE WITH PILLOWS SITTING