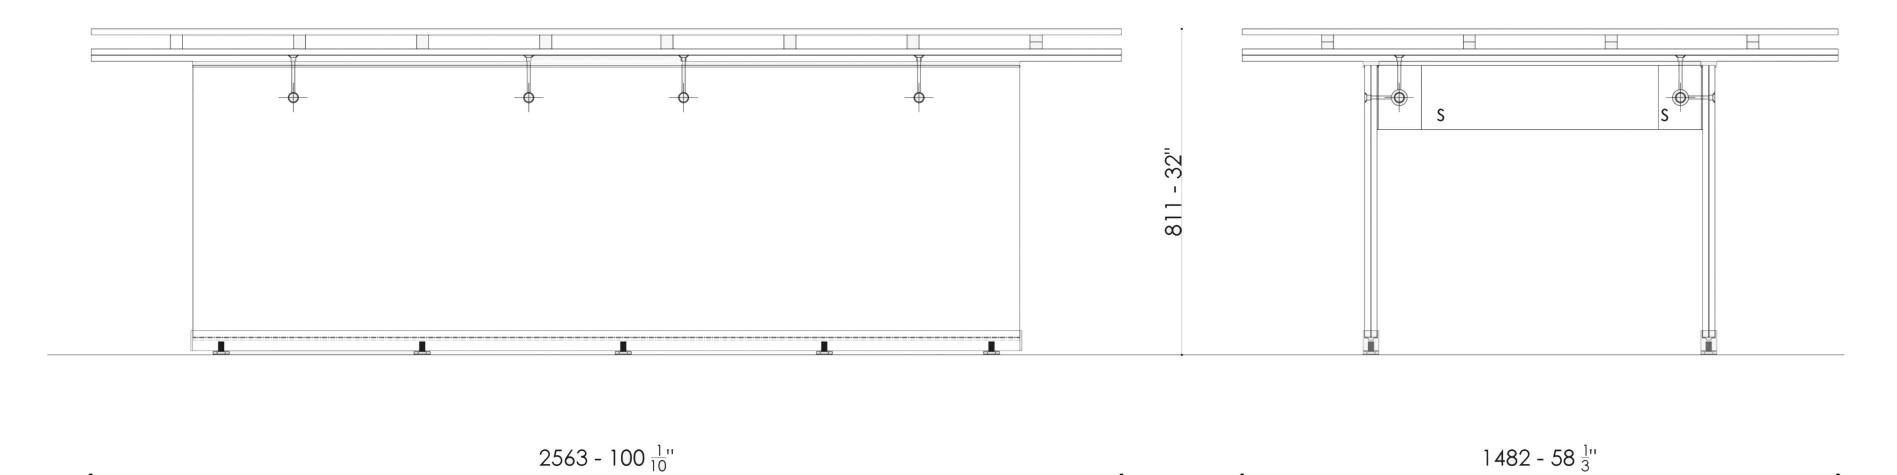

## SANTAMBROGIO | MILANO THE POOL TABLE

- MADE IN EXTRACLEAR TRAN-SPARENT GLASS, THICK. 15+15 MM TEMPERED AND LAMI-NATED
- AVAILABLE IN 26 DIFFERENT COLORS IN OUR SAMPLE BOX. IS POSSIBLE TO CUSTOMIZE THE COLOR WITH RAL CODE. REFERENCE)
- PROFESSIONAL PLAY CLOTH AVAILABLE IN 30 DIFFERENT COLORS AS PER OUR SAMPLE
- BASE PLAYING SURFACE MADE OF GLASS THICK.15 MM TEMPERED + SLATE TOP THICK.2 CM COVERED IN FELT
- HOLES COVERED IN LEATHER
  THAT CAN BE CUSTOMIZED
  ACCORDING TO THE FELT
  CHOSEN
- AVAILABLE IN 7 DIFFERENT COLOR OF SCREWS AND METAL PROFILES IN OUR SAMPLE BOX
- AVAILABLE TO INSERT LED INTO THE GROUND PROFILES
- -AVAILABLE TO CUSTOMIZE THE STICKS WITH THE SAME COLOR OF THE FELT

## SANTAMBROGIO | MILANO THE POOL TABLE