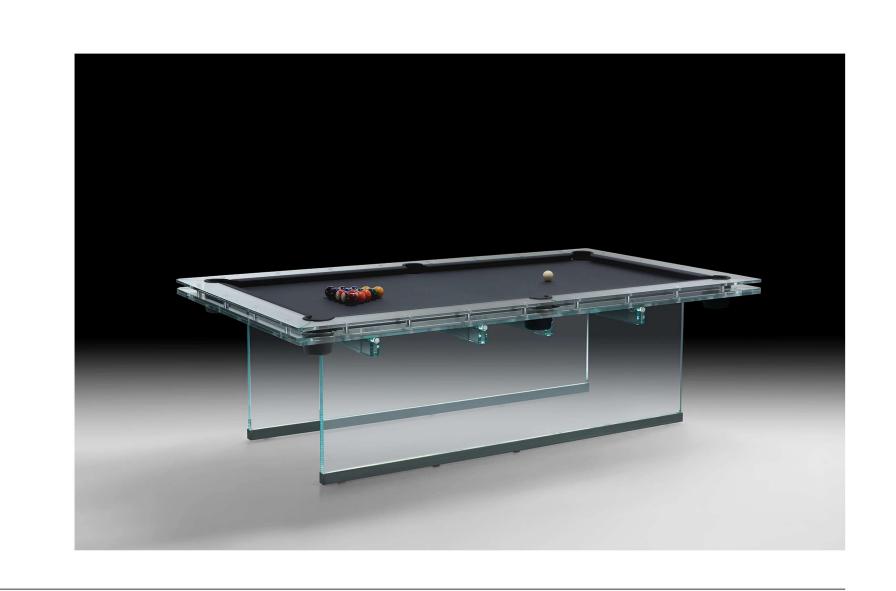

## SANTAMBROGIO | MILANO THE POOL TABLE

- MADE IN EXTRACLEAR TRAN-SPARENT GLASS, THICK. 15+15 MM TEMPERED AND LAMI-NATED
- AVAILABLE IN 26 DIFFERENT COLORS IN OUR SAMPLE BOX. IS POSSIBLE TO CUSTOMIZE THE COLOR WITH RAL CODE. REFERENCE)
- PROFESSIONAL PLAY CLOTH AVAILABLE IN 30 DIFFERENT COLORS AS PER OUR SAMPLE
- BASE PLAYING SURFACE MADE OF GLASS THICK.15 MM TEMPERED + SLATE TOP THICK.2 CM COVERED IN FELT
- HOLES COVERED IN LEATHER
  THAT CAN BE CUSTOMIZED
  ACCORDING TO THE FELT
  CHOSEN
- AVAILABLE IN 7 DIFFERENT COLOR OF SCREWS AND METAL PROFILES IN OUR SAMPLE BOX
- AVAILABLE TO INSERT LED INTO THE GROUND PROFILES
- -AVAILABLE TO CUSTOMIZE THE STICKS WITH THE SAME COLOR OF THE FELT

## SANTAMBROGIO | MILANO THE POOL TABLE