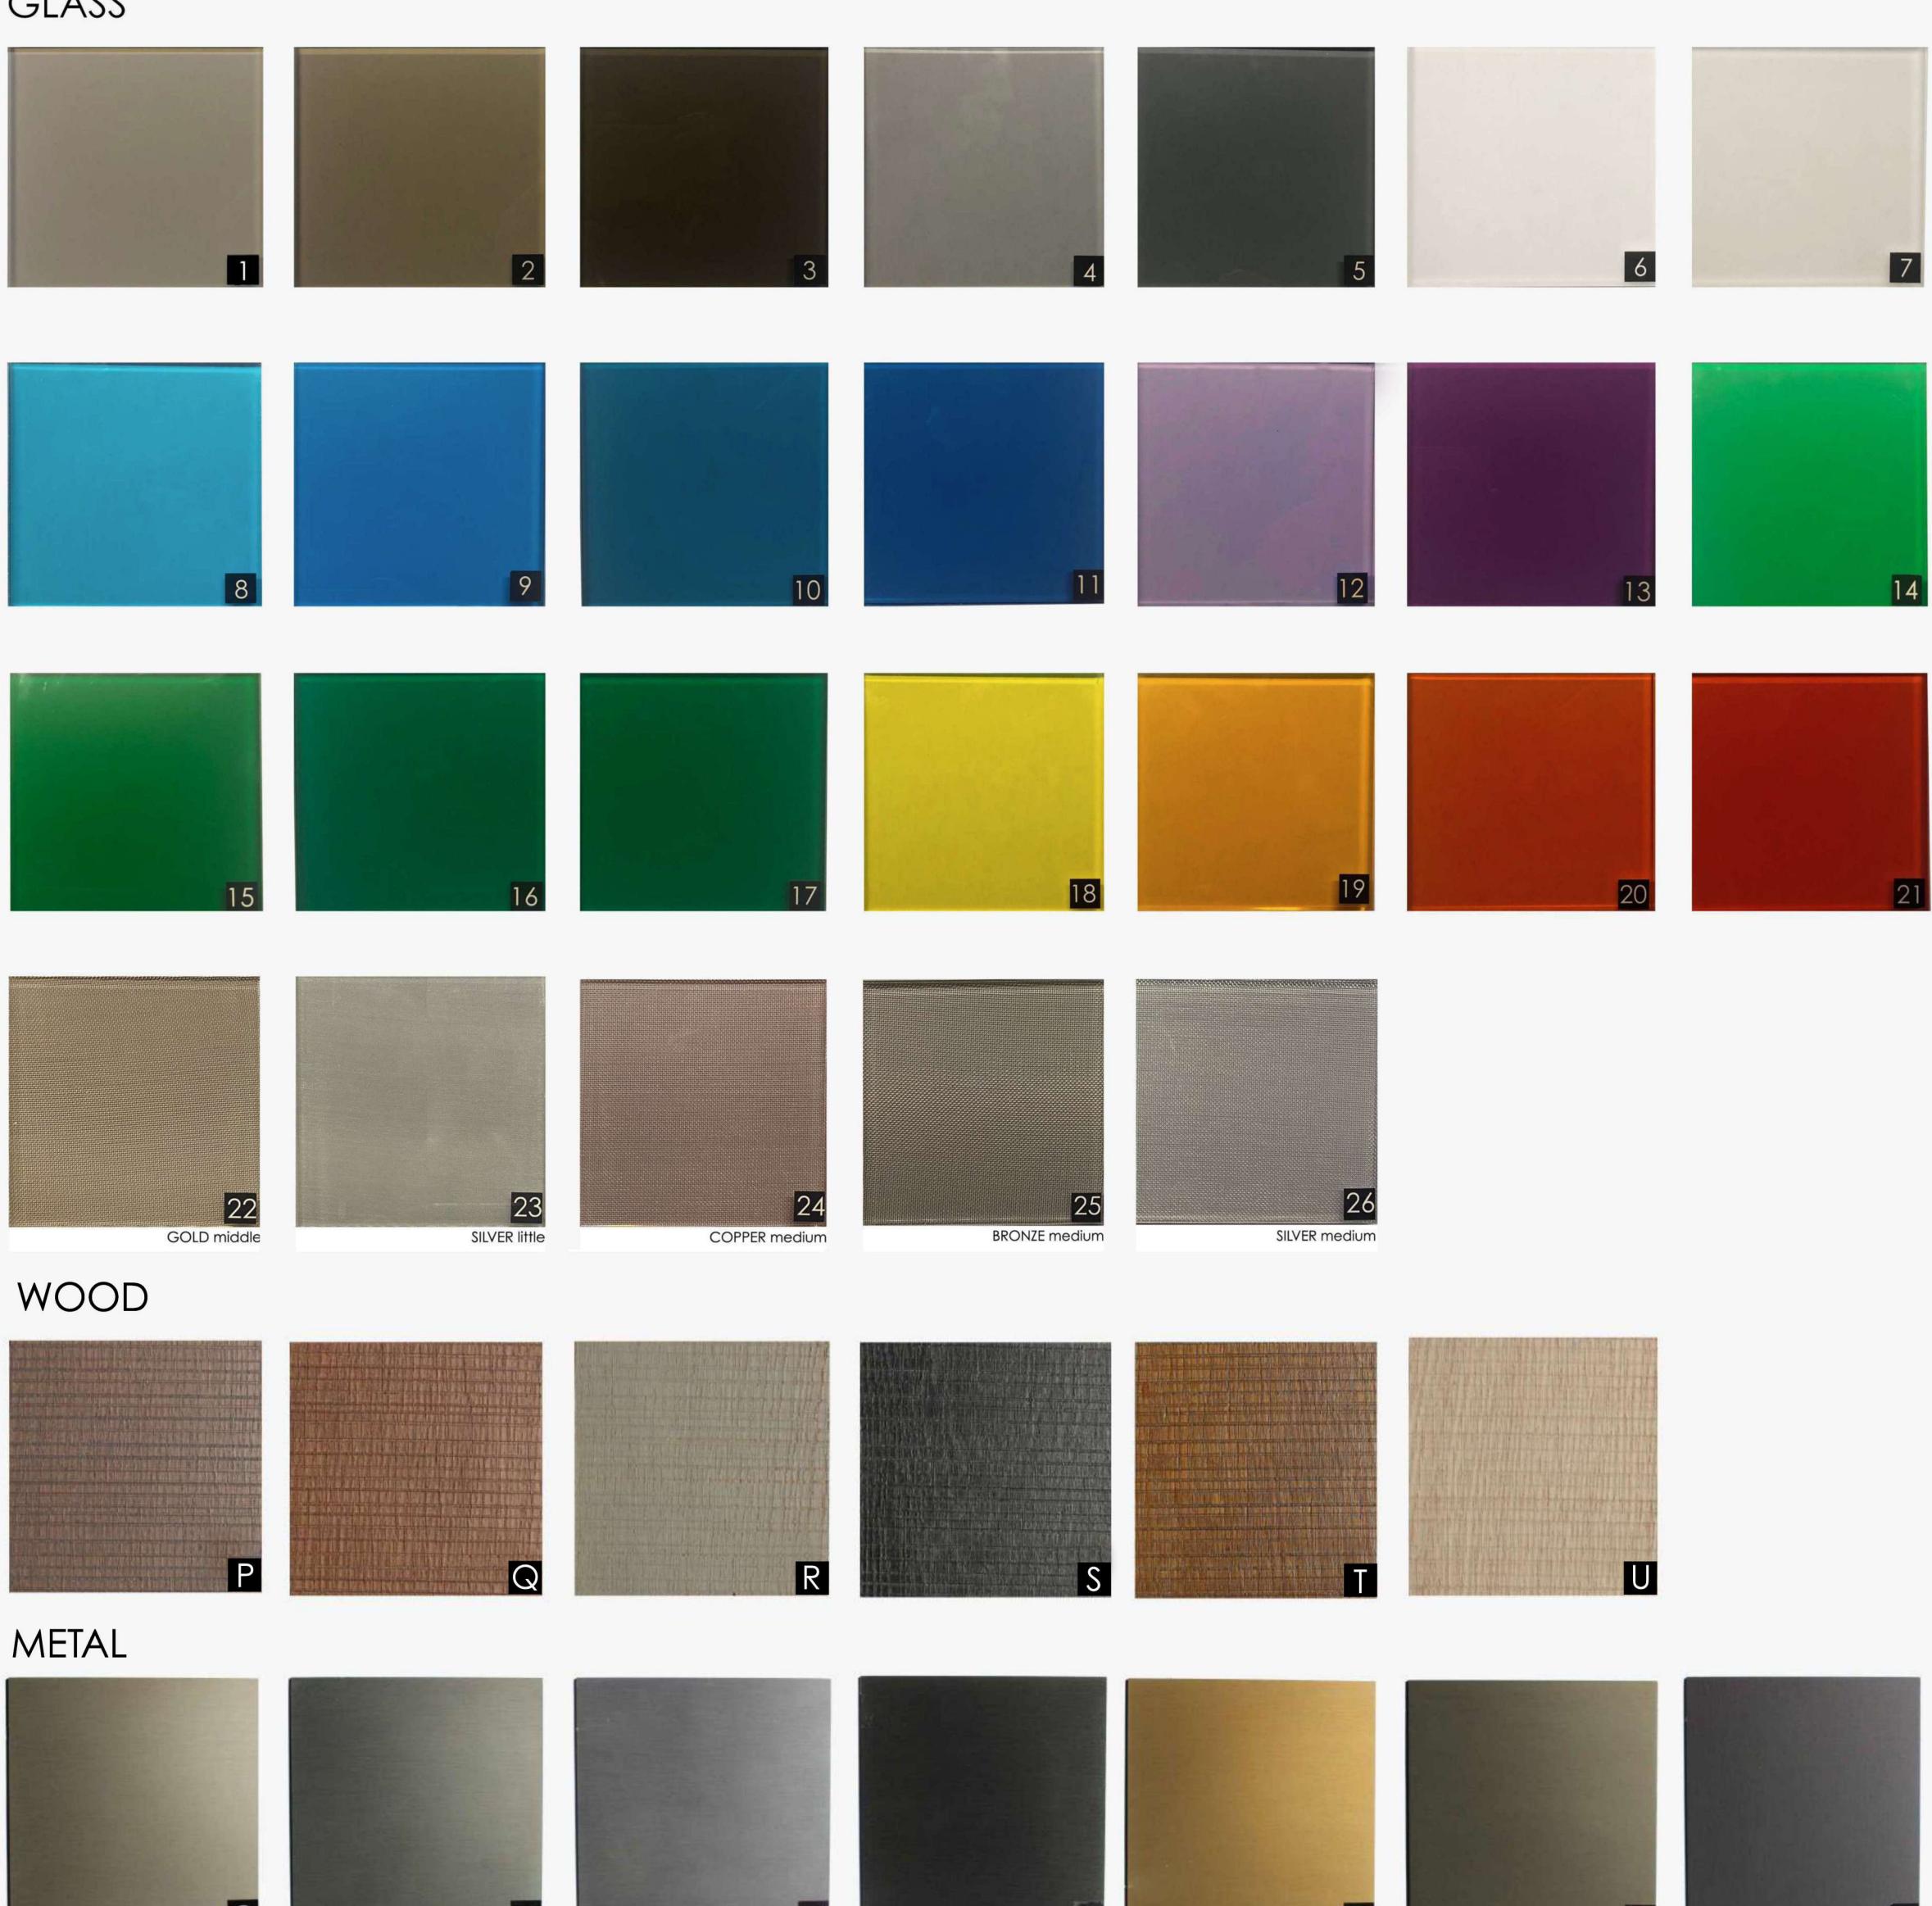

## SANTAMBROGIO | MILANO THE POOL TABLE

- MADE IN EXTRACLEAR TRAN-SPARENT GLASS, THICK. 15+15 MM TEMPERED AND LAMI-NATED
- AVAILABLE IN 26 DIFFERENT COLORS IN OUR SAMPLE BOX. IS POSSIBLE TO CUSTOMIZE THE COLOR WITH RAL CODE. REFERENCE)
- PROFESSIONAL PLAY CLOTH AVAILABLE IN 30 DIFFERENT COLORS AS PER OUR SAMPLE
- BASE PLAYING SURFACE MADE OF GLASS THICK.15 MM TEMPERED + SLATE TOP THICK.2 CM COVERED IN FELT
- HOLES COVERED IN LEATHER
  THAT CAN BE CUSTOMIZED
  ACCORDING TO THE FELT
  CHOSEN
- AVAILABLE IN 7 DIFFERENT COLOR OF SCREWS AND METAL PROFILES IN OUR SAMPLE BOX
- AVAILABLE TO INSERT LED INTO THE GROUND PROFILES
- -AVAILABLE TO CUSTOMIZE THE STICKS WITH THE SAME COLOR OF THE FELT

## GLASS

## SANTAMBROGIO | MILANO THE POOL TABLE