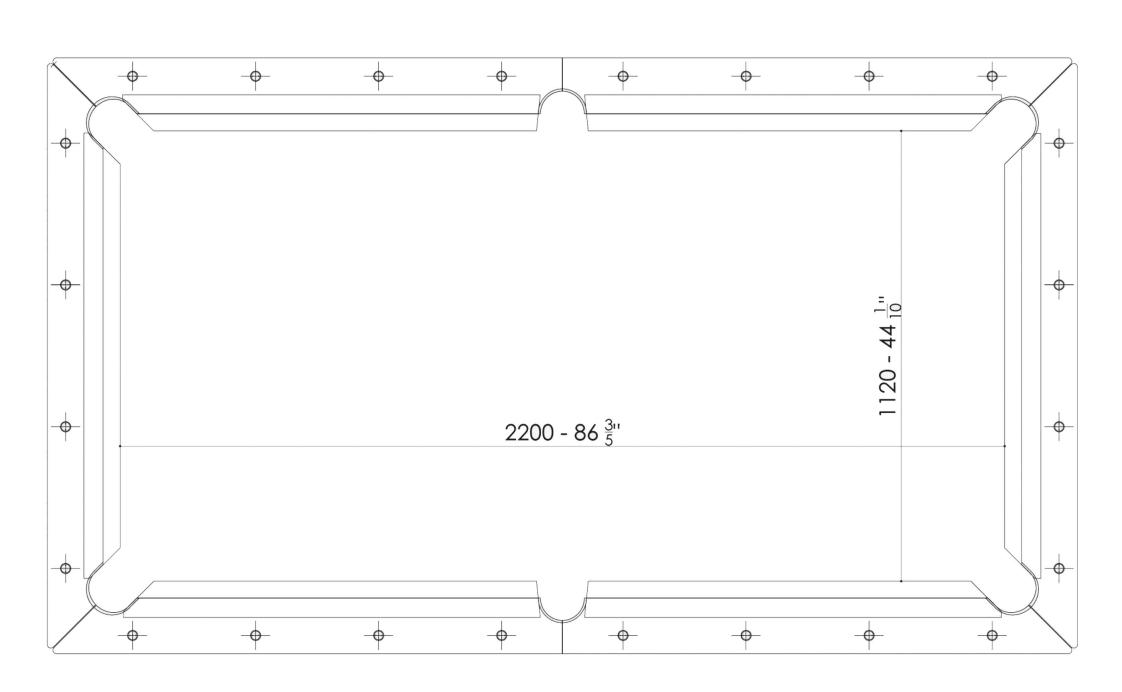

## SANTAMBROGIO | MILANO THE POOL TABLE

- MADE IN EXTRACLEAR TRAN-SPARENT GLASS, THICK. 15+15 MM TEMPERED AND LAMI-NATED
- AVAILABLE IN 26 DIFFERENT COLORS IN OUR SAMPLE BOX. IS POSSIBLE TO CUSTOMIZE THE COLOR WITH RAL CODE. REFERENCE)
- PROFESSIONAL PLAY CLOTH AVAILABLE IN 30 DIFFERENT COLORS AS PER OUR SAMPLE
- BASE PLAYING SURFACE MADE OF GLASS THICK.15 MM TEMPERED + SLATE TOP THICK.2 CM COVERED IN FELT
- HOLES COVERED IN LEATHER
  THAT CAN BE CUSTOMIZED
  ACCORDING TO THE FELT
  CHOSEN
- AVAILABLE IN 7 DIFFERENT COLOR OF SCREWS AND METAL PROFILES IN OUR SAMPLE BOX
- AVAILABLE TO INSERT LED INTO THE GROUND PROFILES
- -AVAILABLE TO CUSTOMIZE THE STICKS WITH THE SAME COLOR OF THE FELT

## SANTAMBROGIO | MILANO THE POOL TABLE