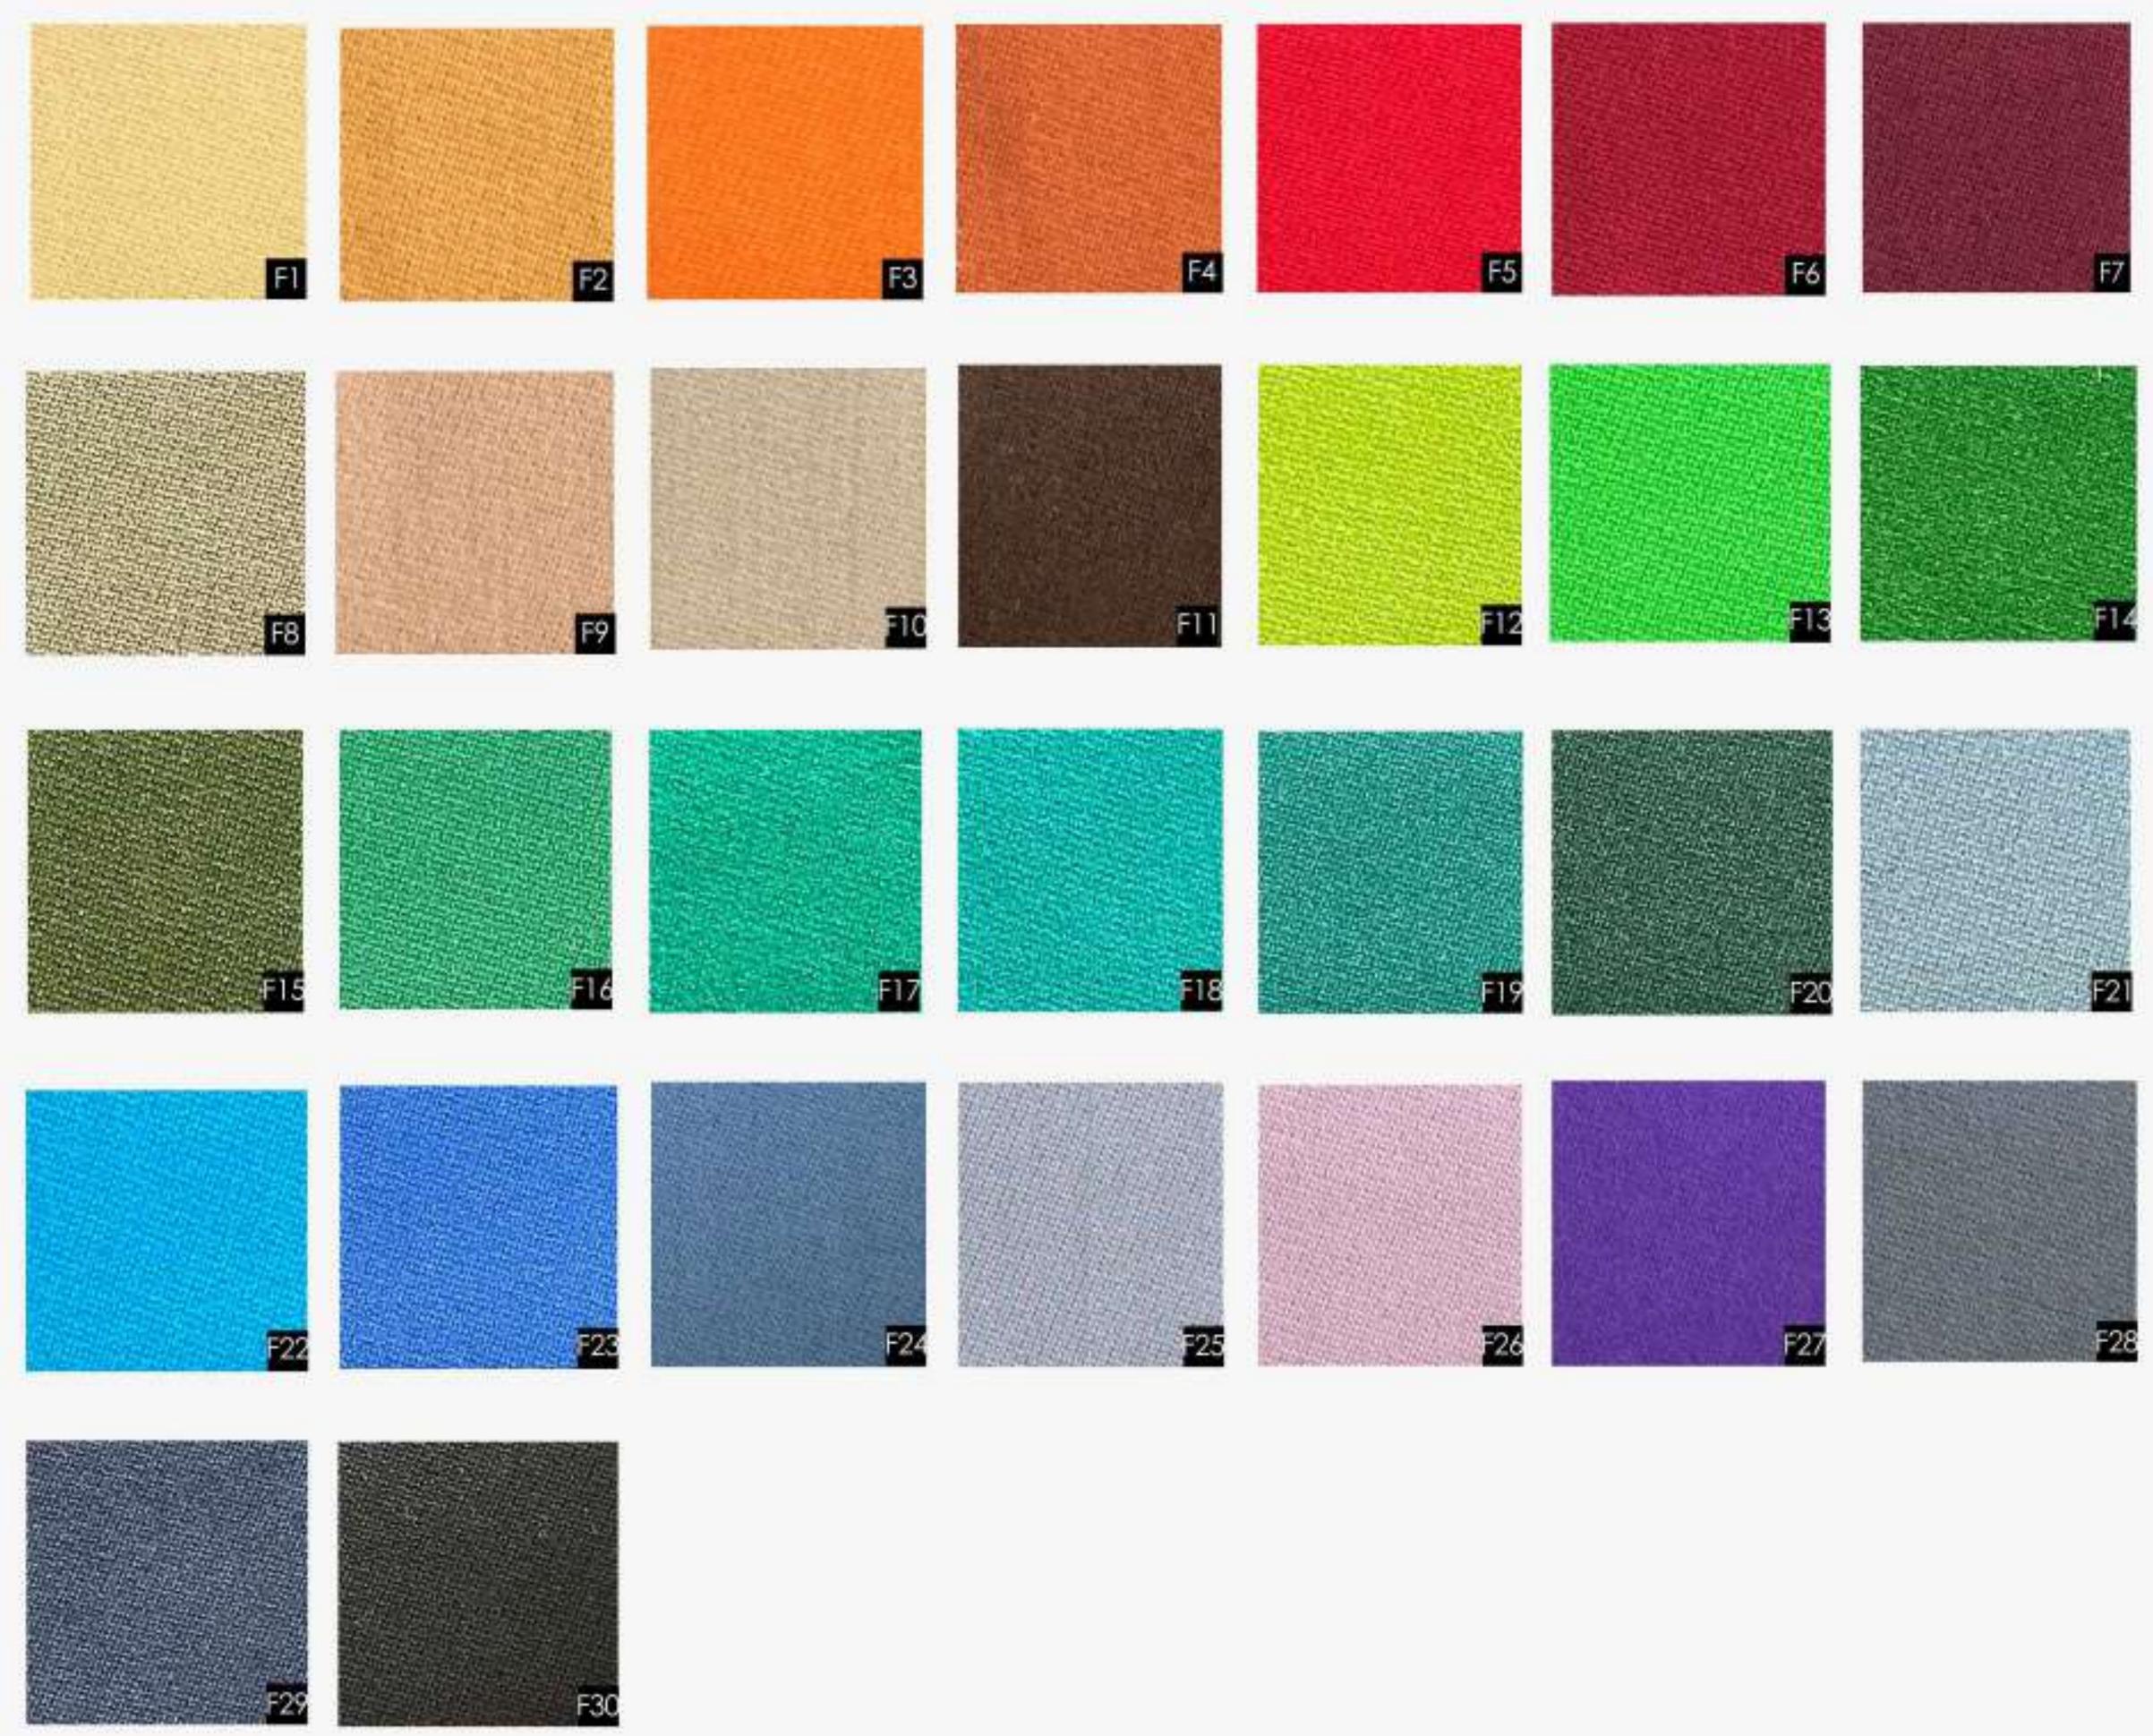

## SANTAMBROGIO | MILANO THE POOL TABLE

- MADE IN EXTRACLEAR TRAN-SPARENT GLASS, THICK. 15+15 MM TEMPERED AND LAMI-NATED
- AVAILABLE IN 26 DIFFERENT COLORS IN OUR SAMPLE BOX. IS POSSIBLE TO CUSTOMIZE THE COLOR WITH RAL CODE. REFERENCE)
- PROFESSIONAL PLAY CLOTH AVAILABLE IN 30 DIFFERENT COLORS AS PER OUR SAMPLE
- BASE PLAYING SURFACE MADE OF GLASS THICK.15 MM TEMPERED + SLATE TOP THICK.2 CM COVERED IN FELT
- HOLES COVERED IN LEATHER
  THAT CAN BE CUSTOMIZED
  ACCORDING TO THE FELT
  CHOSEN
- AVAILABLE IN 7 DIFFERENT COLOR OF SCREWS AND METAL PROFILES IN OUR SAMPLE BOX
- AVAILABLE TO INSERT LED INTO THE GROUND PROFILES
- -AVAILABLE TO CUSTOMIZE THE STICKS WITH THE SAME COLOR OF THE FELT