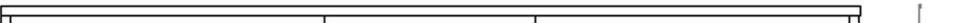

### santambrogimilano THE SIDEBOARD

- MADE IN EXTRACLEAR TRANSPARENT GLASS, THICK. 15+15 MM TEMPERED AND LAMINATED

- AVAILABLE IN 200 DIFFERENT COLORS ( RAL CODE REFERENCE), TRANSPARENT OR FROSTED

- CABINETS AVAILABLE MADE IN WOOD, METAL OR LEATHER