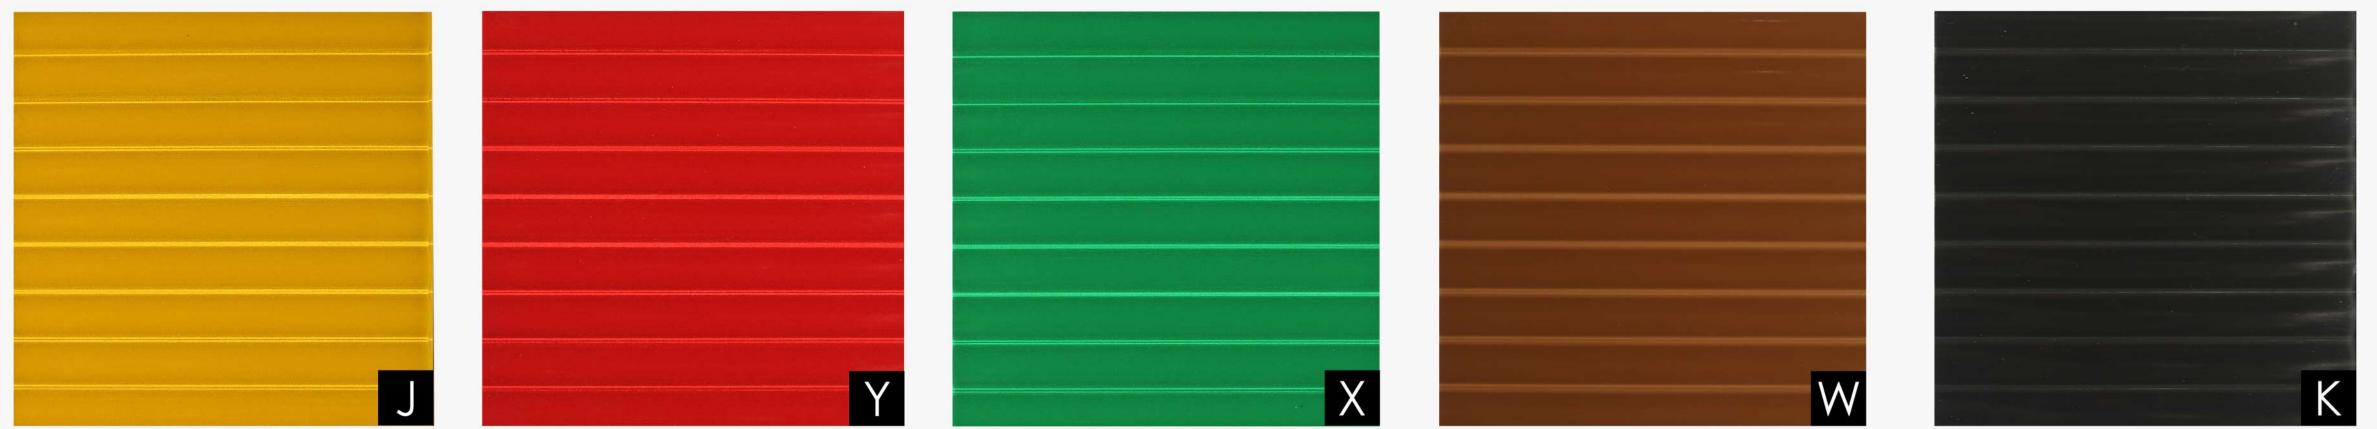

### santambrogimilano THE SIDEBOARD



- MADE IN EXTRACLEAR TRANSPARENT GLASS, THICK. 15+15 MM TEMPERED AND LAMINATED

- AVAILABLE IN 200 DIFFERENT COLORS ( RAL CODE REFERENCE), TRANSPARENT OR FROSTED

- CABINETS AVAILABLE MADE IN WOOD, METAL OR LEATHER















### santambrogimilano THE SIDEBOARD



- MADE IN EXTRACLEAR TRANSPARENT GLASS, THICK. 15+15 MM TEMPERED AND LAMINATED

- AVAILABLE IN 200 DIFFERENT COLORS ( RAL CODE REFERENCE), TRANSPARENT OR FROSTED

- CABINETS AVAILABLE MADE IN WOOD, METAL OR LEATHER









## SANTAMBROGIO | MILANO

#### COLORED GLASS









# SANTAMBROGIO | MILANO

### WOOD AND METAL FOR THE CABINET









## SANTAMBROGIO | MILANO

#### WAVY GLASS FOR THE CABINET

GLOSSY



#### MATTE