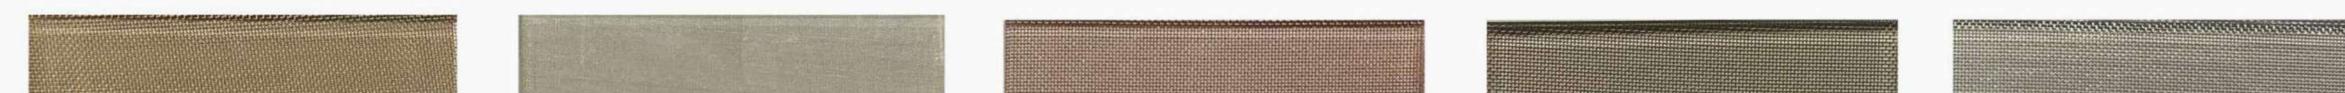

### santambrogimilano THE SIDEBOARD



- MADE IN EXTRACLEAR TRANSPARENT GLASS, THICK. 15+15 MM TEMPERED AND LAMINATED

- AVAILABLE IN 200 DIFFERENT COLORS ( RAL CODE REFERENCE), TRANSPARENT OR FROSTED

- CABINETS AVAILABLE MADE IN WOOD, METAL OR LEATHER















### santambrogimilano THE SIDEBOARD



- MADE IN EXTRACLEAR TRANSPARENT GLASS, THICK. 15+15 MM TEMPERED AND LAMINATED

- AVAILABLE IN 200 DIFFERENT COLORS ( RAL CODE REFERENCE), TRANSPARENT OR FROSTED

- CABINETS AVAILABLE MADE IN WOOD, METAL OR LEATHER









## SANTAMBROGIO | MILANO

#### COLORED GLASS









# SANTAMBROGIO | MILANO

### WOOD AND METAL FOR THE CABINET









## SANTAMBROGIO | MILANO

#### WAVY GLASS FOR THE CABINET

GLOSSY



#### MATTE