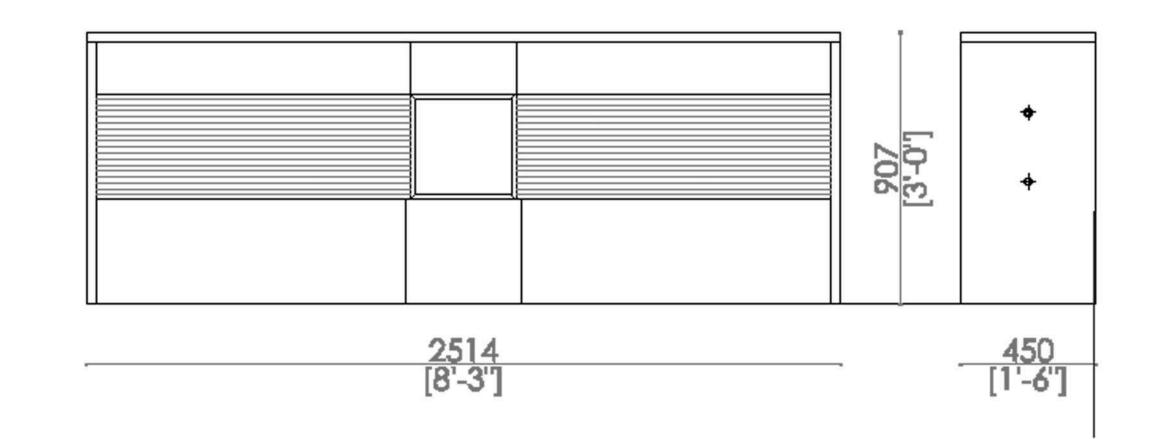

### santambrogimilano THE SIDEBOARD

- MADE IN EXTRACLEAR TRANSPARENT GLASS, THICK. 15+15 MM TEMPERED AND LAMINATED

- AVAILABLE IN 200 DIFFERENT COLORS ( RAL CODE REFERENCE), TRANSPARENT OR FROSTED

- CABINETS AVAILABLE MADE IN WOOD, METAL OR LEATHER