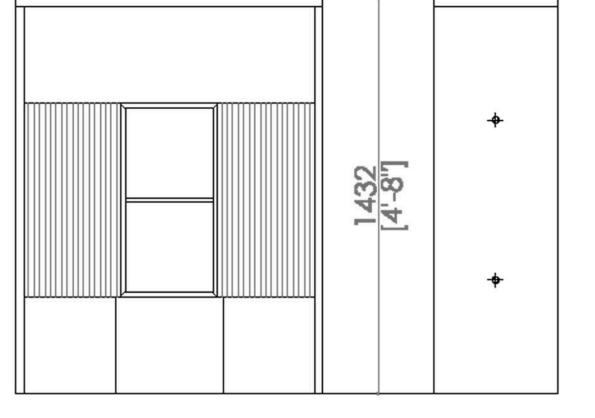

### santambrogimilano THE SIDEBOARD



- MADE IN EXTRACLEAR TRANSPARENT GLASS, THICK. 15+15 MM TEMPERED AND LAMINATED

- AVAILABLE IN 200 DIFFERENT COLORS ( RAL CODE REFERENCE), TRANSPARENT OR FROSTED

- CABINETS AVAILABLE MADE IN WOOD, METAL OR LEATHER















### santambrogimilano THE SIDEBOARD



- MADE IN EXTRACLEAR TRANSPARENT GLASS, THICK. 15+15 MM TEMPERED AND LAMINATED

- AVAILABLE IN 200 DIFFERENT COLORS ( RAL CODE REFERENCE), TRANSPARENT OR FROSTED

- CABINETS AVAILABLE MADE IN WOOD, METAL OR LEATHER









## SANTAMBROGIO | MILANO

#### COLORED GLASS









# SANTAMBROGIO | MILANO

### WOOD AND METAL FOR THE CABINET









## SANTAMBROGIO | MILANO

#### WAVY GLASS FOR THE CABINET

GLOSSY



#### MATTE