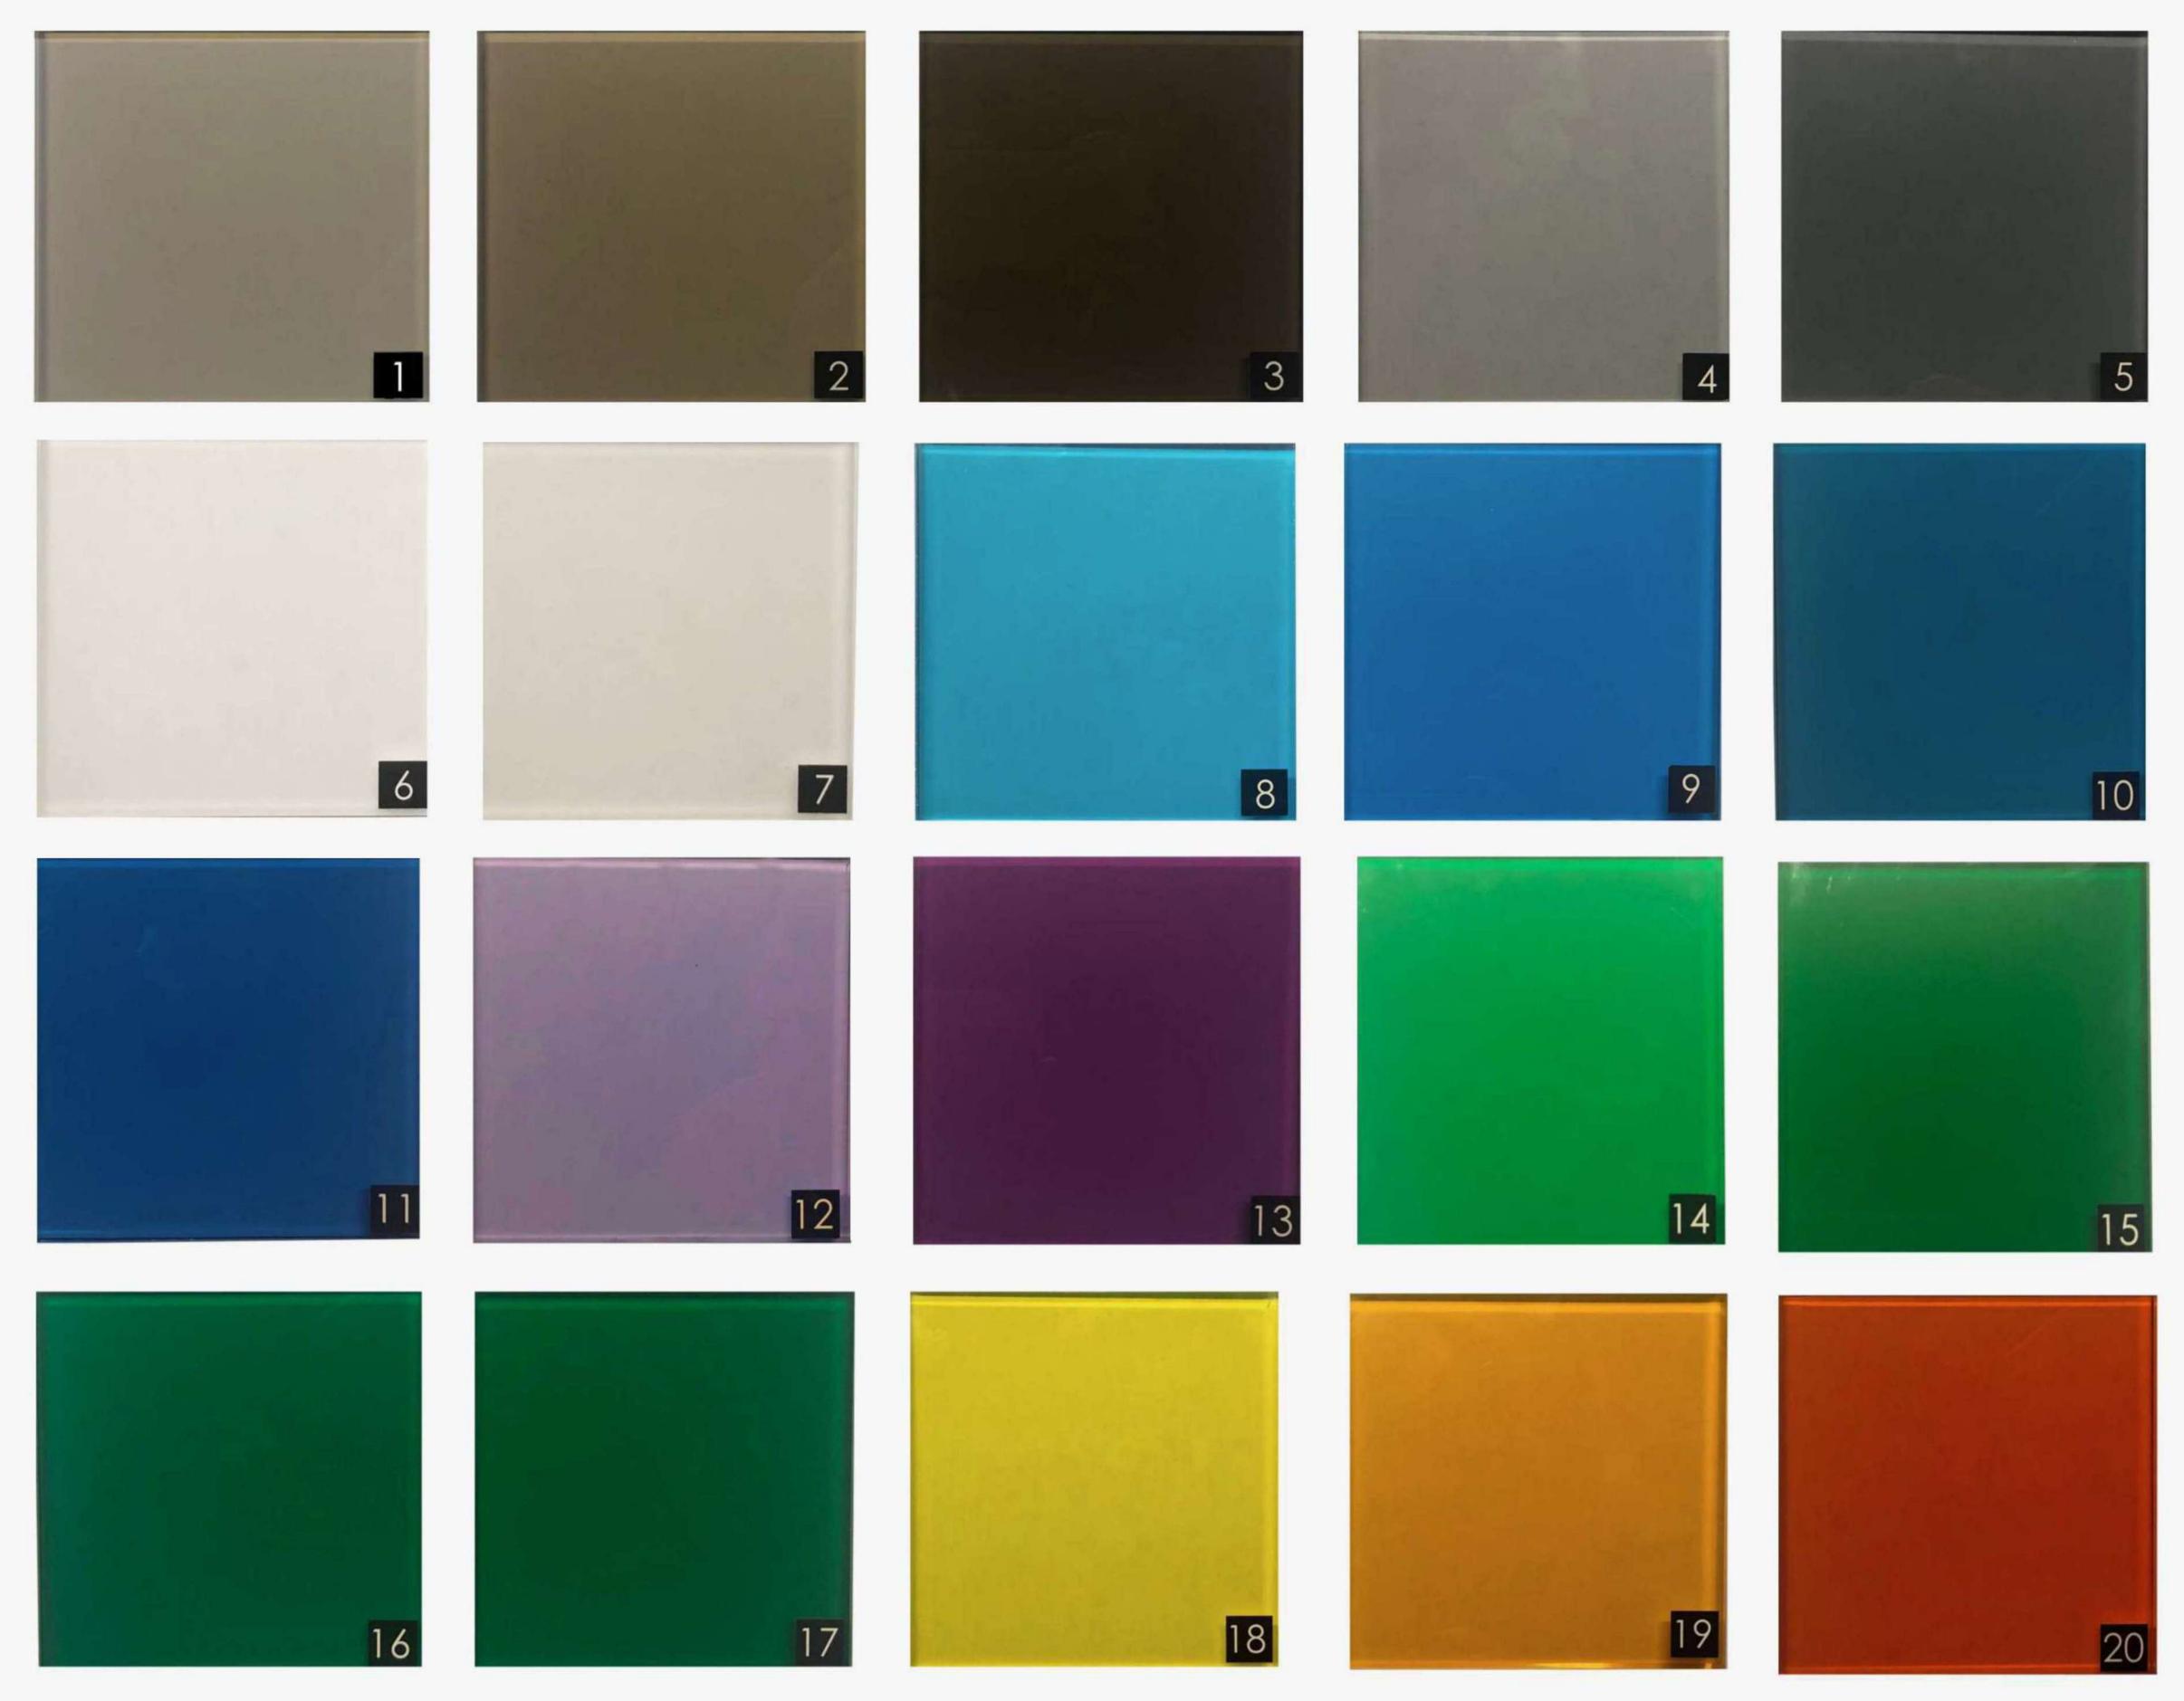

### santambrogimilano THE SIDEBOARD



- MADE IN EXTRACLEAR TRANSPARENT GLASS, THICK. 15+15 MM TEMPERED AND LAMINATED

- AVAILABLE IN 200 DIFFERENT COLORS ( RAL CODE REFERENCE), TRANSPARENT OR FROSTED

- CABINETS AVAILABLE MADE IN WOOD, METAL OR LEATHER















### santambrogimilano THE SIDEBOARD



- MADE IN EXTRACLEAR TRANSPARENT GLASS, THICK. 15+15 MM TEMPERED AND LAMINATED

- AVAILABLE IN 200 DIFFERENT COLORS ( RAL CODE REFERENCE), TRANSPARENT OR FROSTED

- CABINETS AVAILABLE MADE IN WOOD, METAL OR LEATHER









## SANTAMBROGIO | MILANO

#### COLORED GLASS









# SANTAMBROGIO | MILANO

### WOOD AND METAL FOR THE CABINET









## SANTAMBROGIO | MILANO

#### WAVY GLASS FOR THE CABINET

GLOSSY



#### MATTE