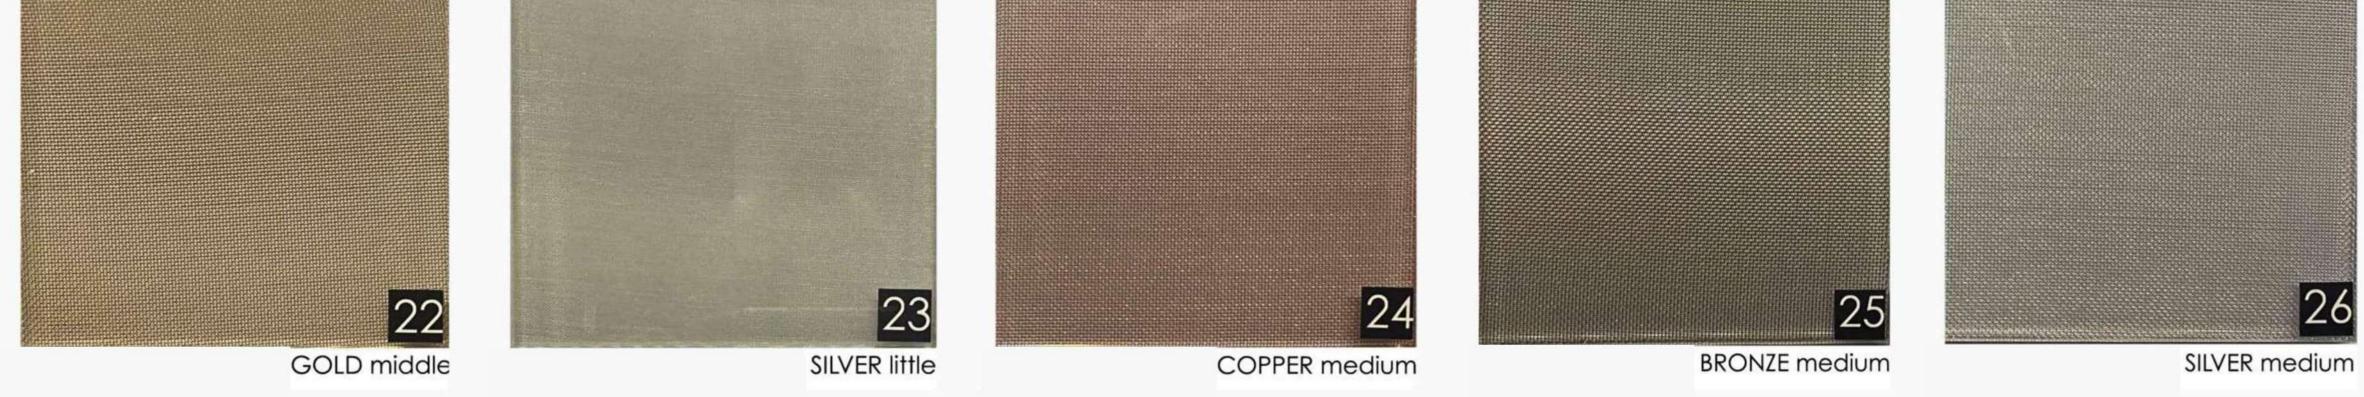

### santambrogimilano THE SIDEBOARD



- MADE IN EXTRACLEAR TRANSPARENT GLASS, THICK. 15+15 MM TEMPERED AND LAMINATED

- AVAILABLE IN 200 DIFFERENT COLORS ( RAL CODE REFERENCE), TRANSPARENT OR FROSTED

- CABINETS AVAILABLE MADE IN WOOD, METAL OR LEATHER















### santambrogimilano THE SIDEBOARD



- MADE IN EXTRACLEAR TRANSPARENT GLASS, THICK. 15+15 MM TEMPERED AND LAMINATED

- AVAILABLE IN 200 DIFFERENT COLORS ( RAL CODE REFERENCE), TRANSPARENT OR FROSTED

- CABINETS AVAILABLE MADE IN WOOD, METAL OR LEATHER









## SANTAMBROGIO | MILANO

#### COLORED GLASS









# SANTAMBROGIO | MILANO

### WOOD AND METAL FOR THE CABINET









## SANTAMBROGIO | MILANO

#### WAVY GLASS FOR THE CABINET

GLOSSY



#### MATTE