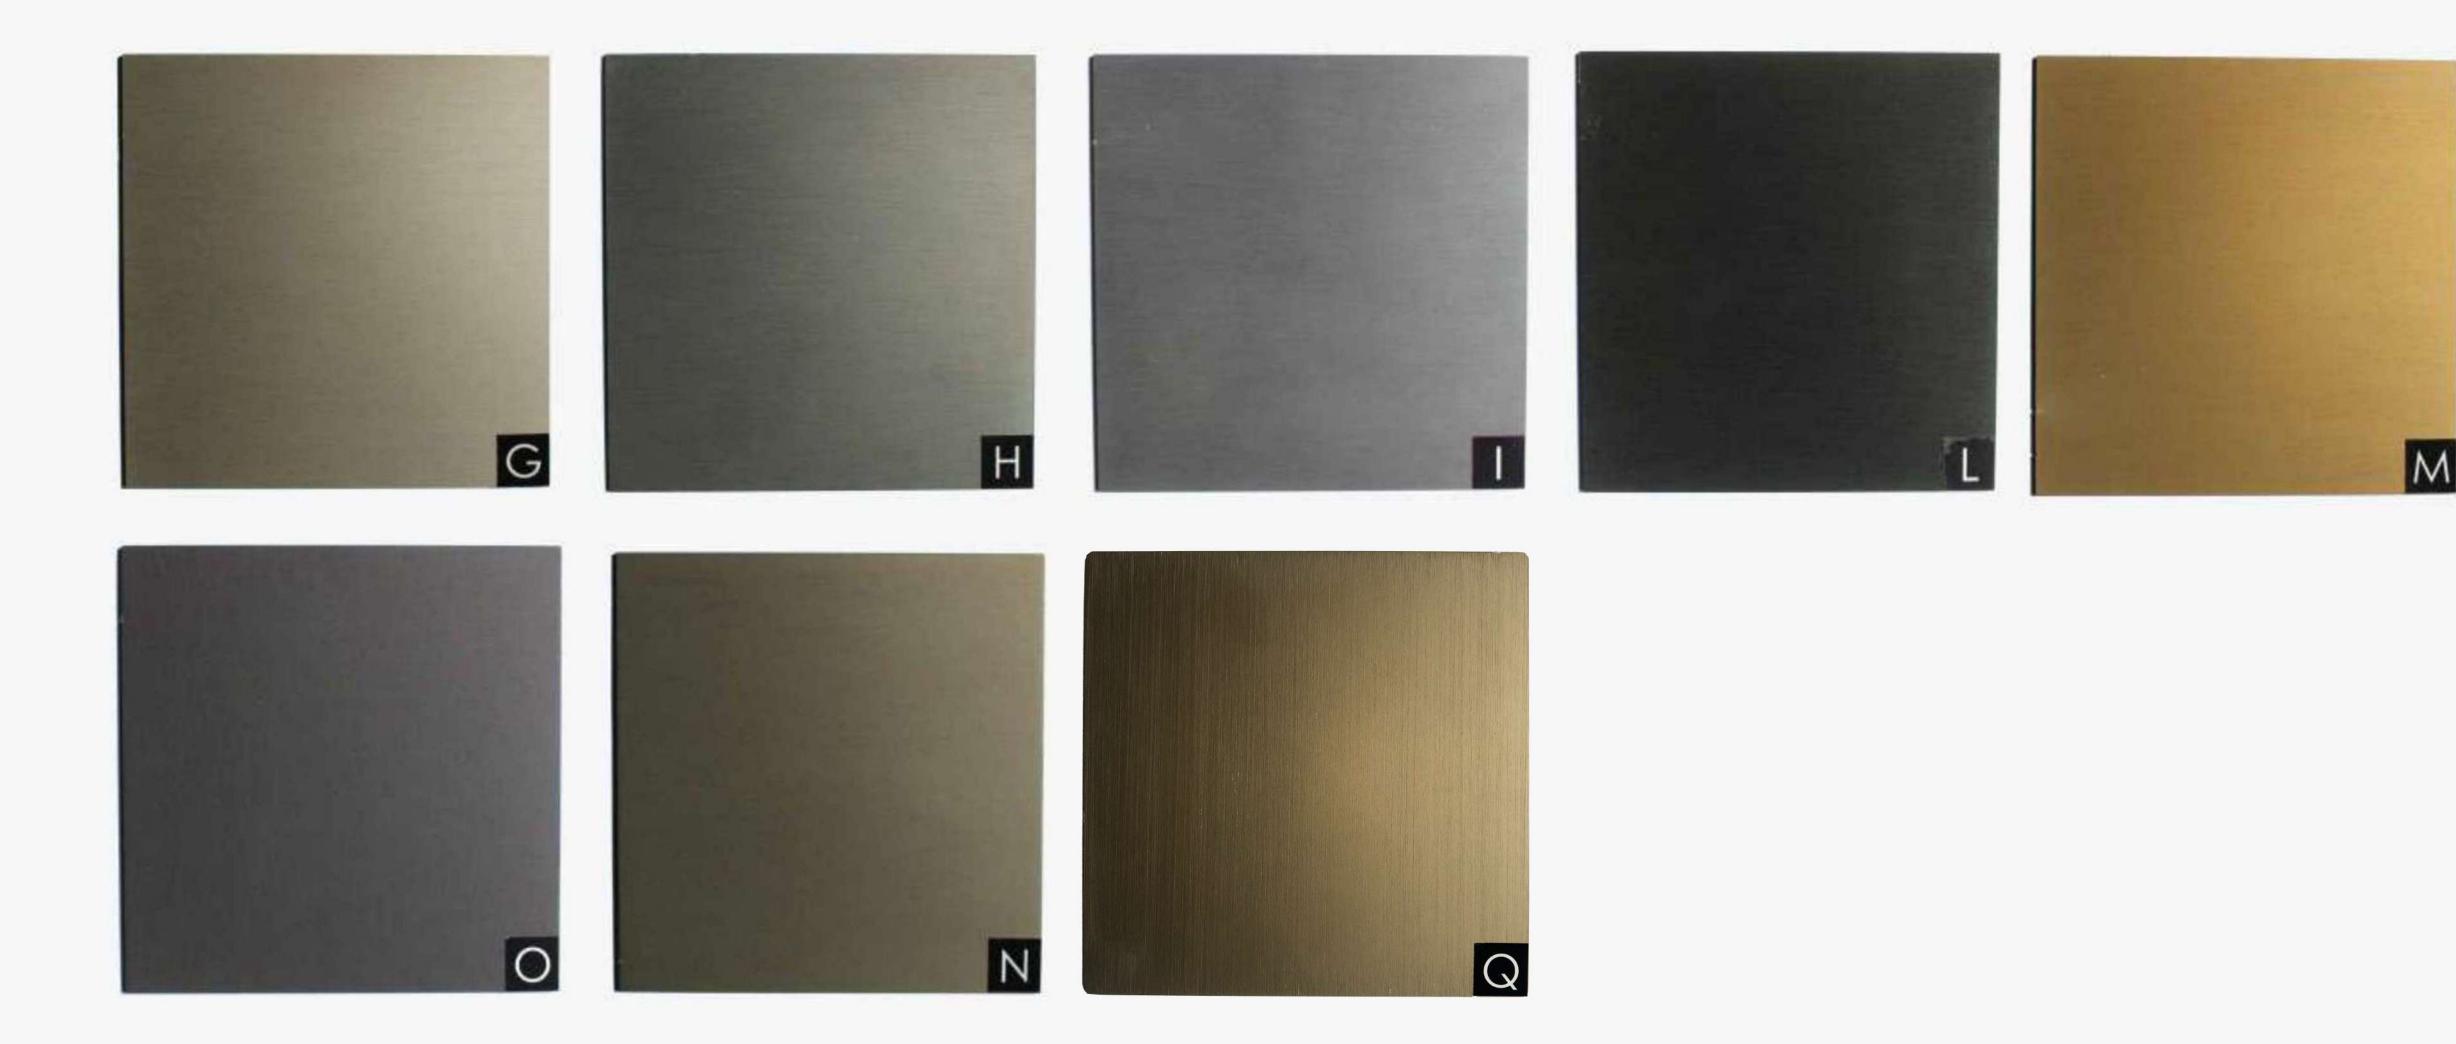

### santambrogimilano THE SIDEBOARD



- MADE IN EXTRACLEAR TRANSPARENT GLASS, THICK. 15+15 MM TEMPERED AND LAMINATED

- AVAILABLE IN 200 DIFFERENT COLORS ( RAL CODE REFERENCE), TRANSPARENT OR FROSTED

- CABINETS AVAILABLE MADE IN WOOD, METAL OR LEATHER















### santambrogimilano THE SIDEBOARD



- MADE IN EXTRACLEAR TRANSPARENT GLASS, THICK. 15+15 MM TEMPERED AND LAMINATED

- AVAILABLE IN 200 DIFFERENT COLORS ( RAL CODE REFERENCE), TRANSPARENT OR FROSTED

- CABINETS AVAILABLE MADE IN WOOD, METAL OR LEATHER









## SANTAMBROGIO | MILANO

#### COLORED GLASS









# SANTAMBROGIO | MILANO

### WOOD AND METAL FOR THE CABINET









## SANTAMBROGIO | MILANO

#### WAVY GLASS FOR THE CABINET

GLOSSY



#### MATTE