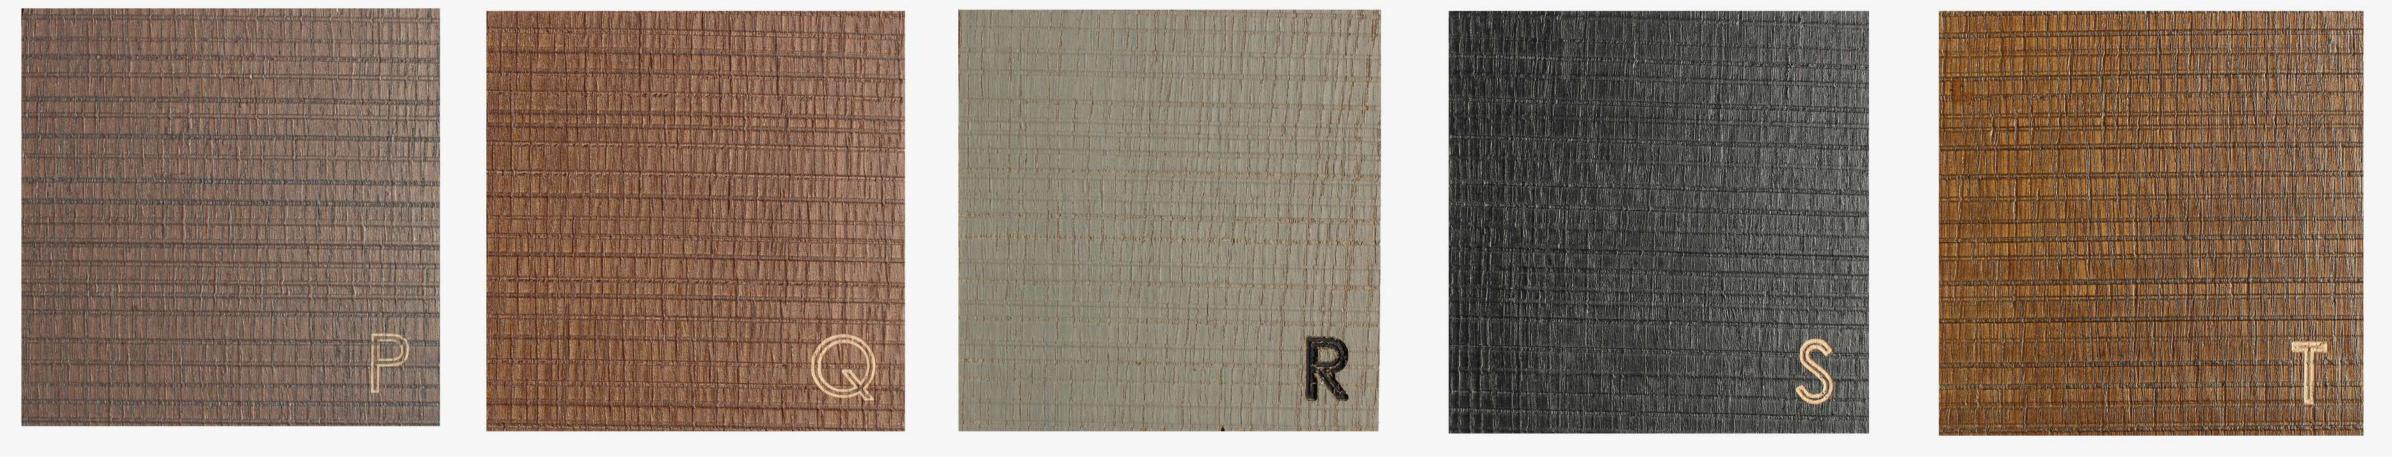

### santambrogimilano THE SIDEBOARD



- MADE IN EXTRACLEAR TRANSPARENT GLASS, THICK. 15+15 MM TEMPERED AND LAMINATED

- AVAILABLE IN 200 DIFFERENT COLORS ( RAL CODE REFERENCE), TRANSPARENT OR FROSTED

- CABINETS AVAILABLE MADE IN WOOD, METAL OR LEATHER















### santambrogimilano THE SIDEBOARD



- MADE IN EXTRACLEAR TRANSPARENT GLASS, THICK. 15+15 MM TEMPERED AND LAMINATED

- AVAILABLE IN 200 DIFFERENT COLORS ( RAL CODE REFERENCE), TRANSPARENT OR FROSTED

- CABINETS AVAILABLE MADE IN WOOD, METAL OR LEATHER









## SANTAMBROGIO | MILANO

#### COLORED GLASS









# SANTAMBROGIO | MILANO

### WOOD AND METAL FOR THE CABINET









## SANTAMBROGIO | MILANO

#### WAVY GLASS FOR THE CABINET

GLOSSY



#### MATTE