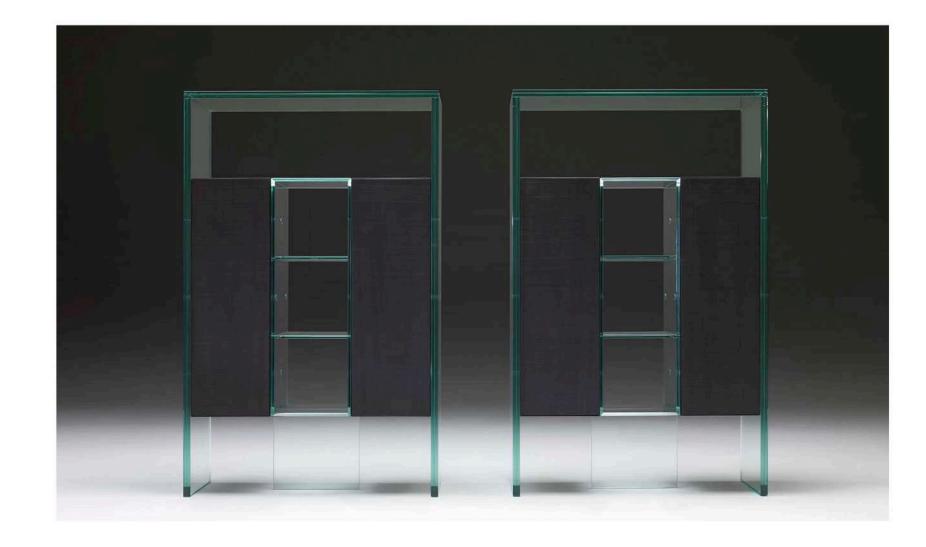

### santambrogimilano THE SIDEBOARD

- MADE IN EXTRACLEAR TRANSPARENT GLASS, THICK. 15+15 MM TEMPERED AND LAMINATED

- AVAILABLE IN 200 DIFFERENT COLORS ( RAL CODE REFERENCE), TRANSPARENT OR FROSTED

- CABINETS AVAILABLE MADE IN WOOD, METAL OR LEATHER