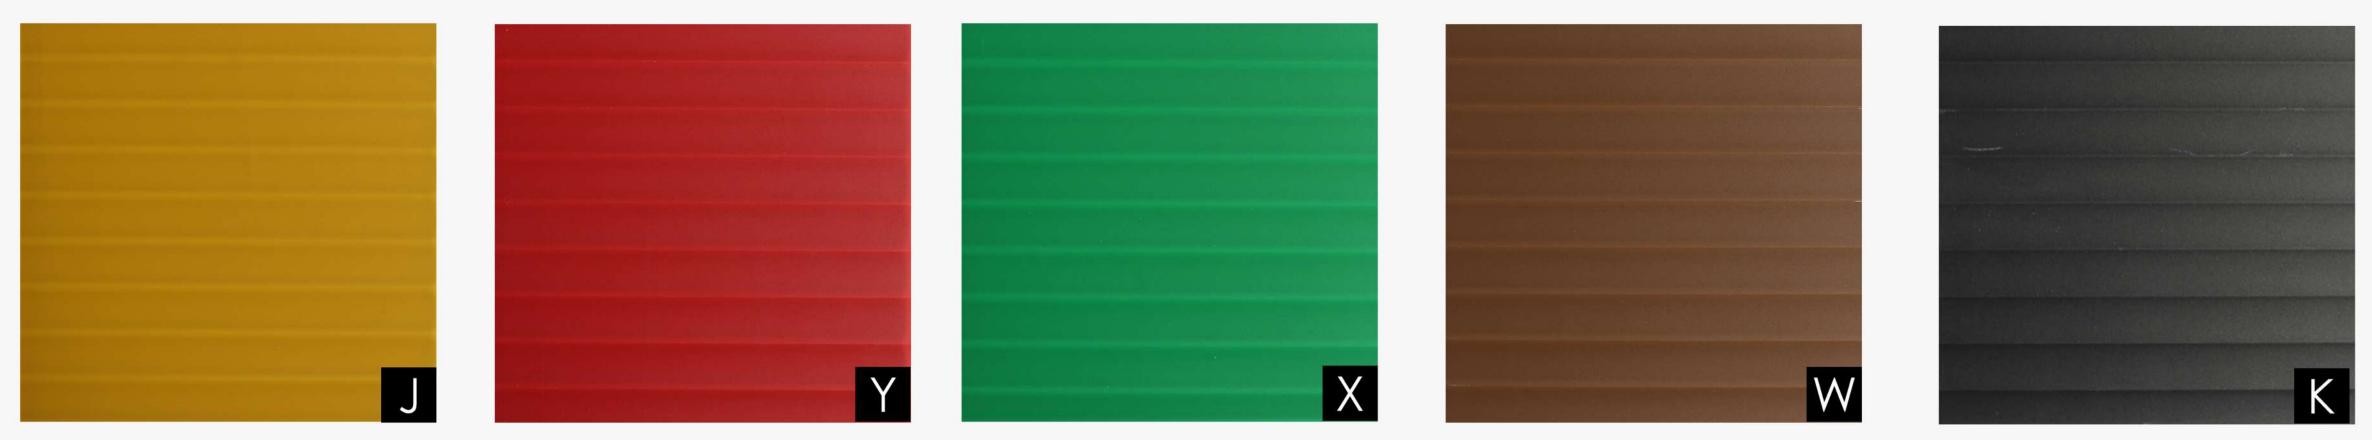

### santambrogimilano THE SIDEBOARD



- MADE IN EXTRACLEAR TRANSPARENT GLASS, THICK. 15+15 MM TEMPERED AND LAMINATED

- AVAILABLE IN 200 DIFFERENT COLORS ( RAL CODE REFERENCE), TRANSPARENT OR FROSTED

- CABINETS AVAILABLE MADE IN WOOD, METAL OR LEATHER















### santambrogimilano THE SIDEBOARD



- MADE IN EXTRACLEAR TRANSPARENT GLASS, THICK. 15+15 MM TEMPERED AND LAMINATED

- AVAILABLE IN 200 DIFFERENT COLORS ( RAL CODE REFERENCE), TRANSPARENT OR FROSTED

- CABINETS AVAILABLE MADE IN WOOD, METAL OR LEATHER









## SANTAMBROGIO | MILANO

#### COLORED GLASS









# SANTAMBROGIO | MILANO

### WOOD AND METAL FOR THE CABINET









## SANTAMBROGIO | MILANO

#### WAVY GLASS FOR THE CABINET

GLOSSY



#### MATTE