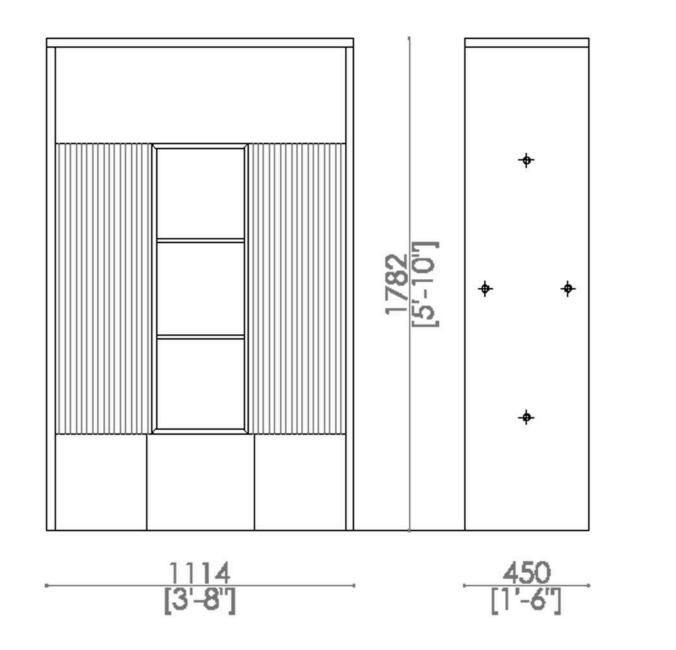

### santambrogimilano THE SIDEBOARD



- MADE IN EXTRACLEAR TRANSPARENT GLASS, THICK. 15+15 MM TEMPERED AND LAMINATED

- AVAILABLE IN 200 DIFFERENT COLORS ( RAL CODE REFERENCE), TRANSPARENT OR FROSTED

- CABINETS AVAILABLE MADE IN WOOD, METAL OR LEATHER















### santambrogimilano THE SIDEBOARD



- MADE IN EXTRACLEAR TRANSPARENT GLASS, THICK. 15+15 MM TEMPERED AND LAMINATED

- AVAILABLE IN 200 DIFFERENT COLORS ( RAL CODE REFERENCE), TRANSPARENT OR FROSTED

- CABINETS AVAILABLE MADE IN WOOD, METAL OR LEATHER









## SANTAMBROGIO | MILANO

#### COLORED GLASS









# SANTAMBROGIO | MILANO

### WOOD AND METAL FOR THE CABINET









## SANTAMBROGIO | MILANO

#### WAVY GLASS FOR THE CABINET

GLOSSY



#### MATTE