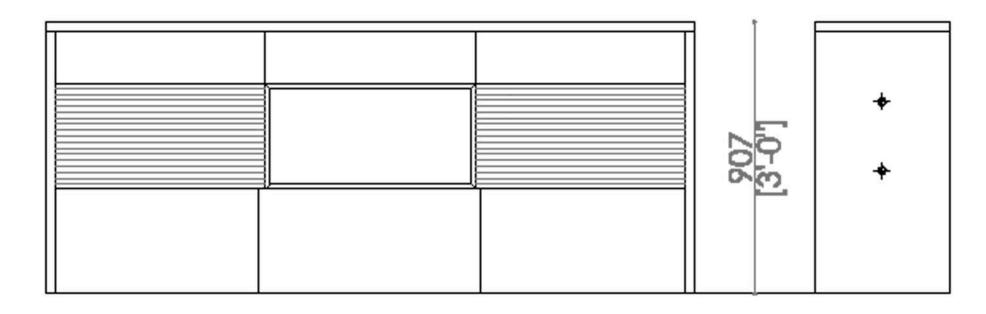

### santambrogimilano THE SIDEBOARD

- MADE IN EXTRACLEAR TRANSPARENT GLASS, THICK. 15+15 MM TEMPERED AND LAMINATED

- AVAILABLE IN 200 DIFFERENT COLORS ( RAL CODE REFERENCE), TRANSPARENT OR FROSTED

- CABINETS AVAILABLE MADE IN WOOD, METAL OR LEATHER