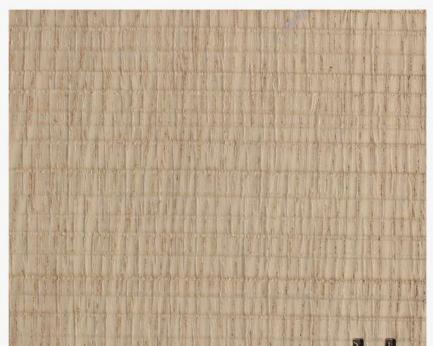

### santambrogimilano THE SIDEBOARD



- MADE IN EXTRACLEAR TRANSPARENT GLASS, THICK. 15+15 MM TEMPERED AND LAMINATED

- AVAILABLE IN 200 DIFFERENT COLORS ( RAL CODE REFERENCE), TRANSPARENT OR FROSTED

- CABINETS AVAILABLE MADE IN WOOD, METAL OR LEATHER















### santambrogimilano THE SIDEBOARD



- MADE IN EXTRACLEAR TRANSPARENT GLASS, THICK. 15+15 MM TEMPERED AND LAMINATED

- AVAILABLE IN 200 DIFFERENT COLORS ( RAL CODE REFERENCE), TRANSPARENT OR FROSTED

- CABINETS AVAILABLE MADE IN WOOD, METAL OR LEATHER









## SANTAMBROGIO | MILANO

#### COLORED GLASS









# SANTAMBROGIO | MILANO

### WOOD AND METAL FOR THE CABINET









## SANTAMBROGIO | MILANO

#### WAVY GLASS FOR THE CABINET

GLOSSY



#### MATTE