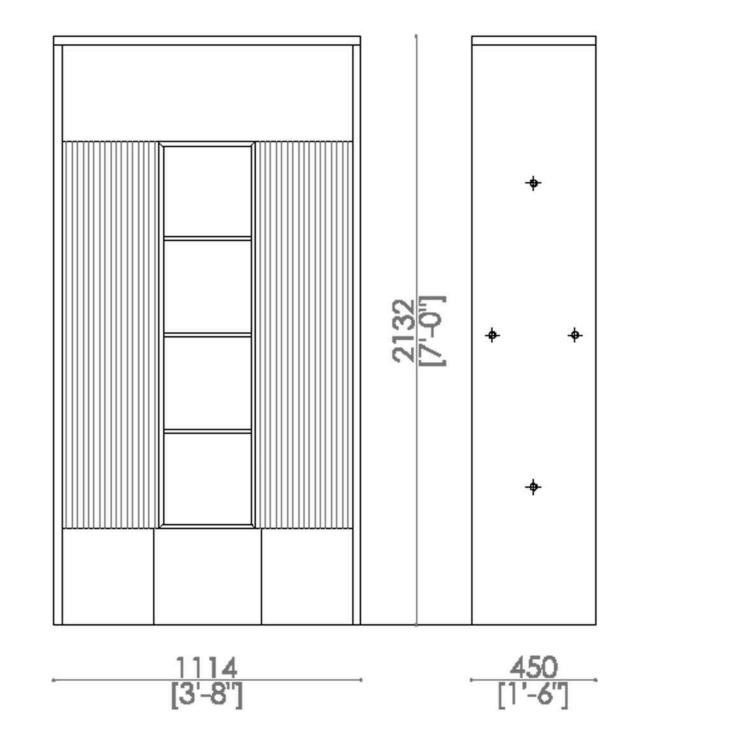

### santambrogimilano THE SIDEBOARD

- MADE IN EXTRACLEAR TRANSPARENT GLASS, THICK. 15+15 MM TEMPERED AND LAMINATED

- AVAILABLE IN 200 DIFFERENT COLORS ( RAL CODE REFERENCE), TRANSPARENT OR FROSTED

- CABINETS AVAILABLE MADE IN WOOD, METAL OR LEATHER