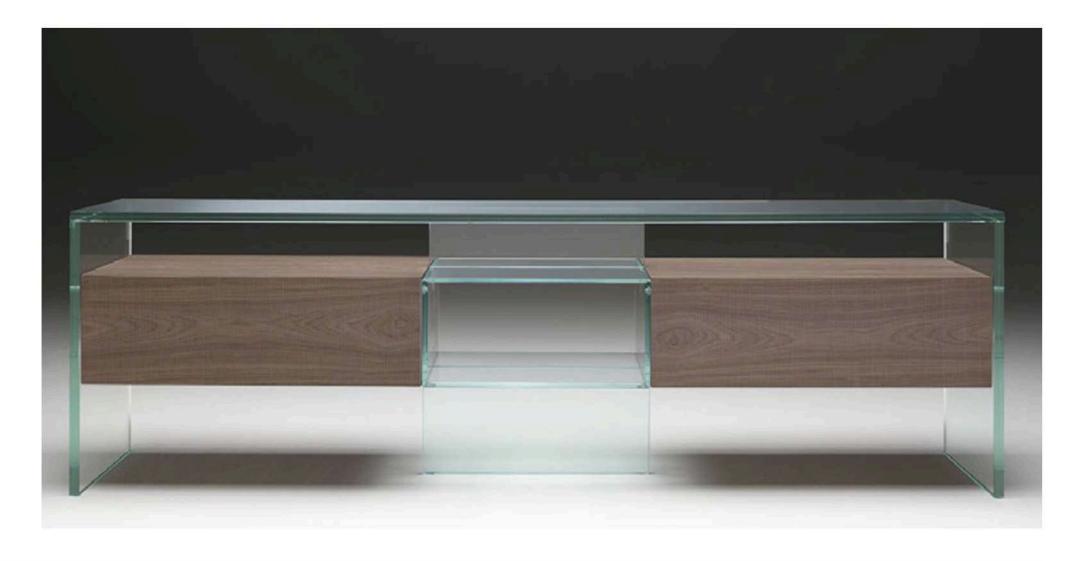

### santambrogimilano THE SIDEBOARD

- MADE IN EXTRACLEAR TRANSPARENT GLASS, THICK. 15+15 MM TEMPERED AND LAMINATED

- AVAILABLE IN 200 DIFFERENT COLORS ( RAL CODE REFERENCE), TRANSPARENT OR FROSTED

- CABINETS AVAILABLE MADE IN WOOD, METAL OR LEATHER

### WOOD AND METAL FOR THE CABINET