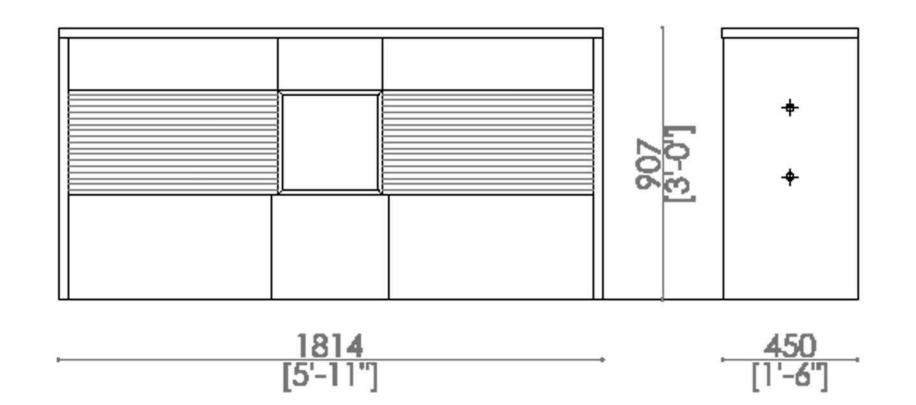

### santambrogimilano THE SIDEBOARD

- MADE IN EXTRACLEAR TRANSPARENT GLASS, THICK. 15+15 MM TEMPERED AND LAMINATED

- AVAILABLE IN 200 DIFFERENT COLORS ( RAL CODE REFERENCE), TRANSPARENT OR FROSTED

- CABINETS AVAILABLE MADE IN WOOD, METAL OR LEATHER