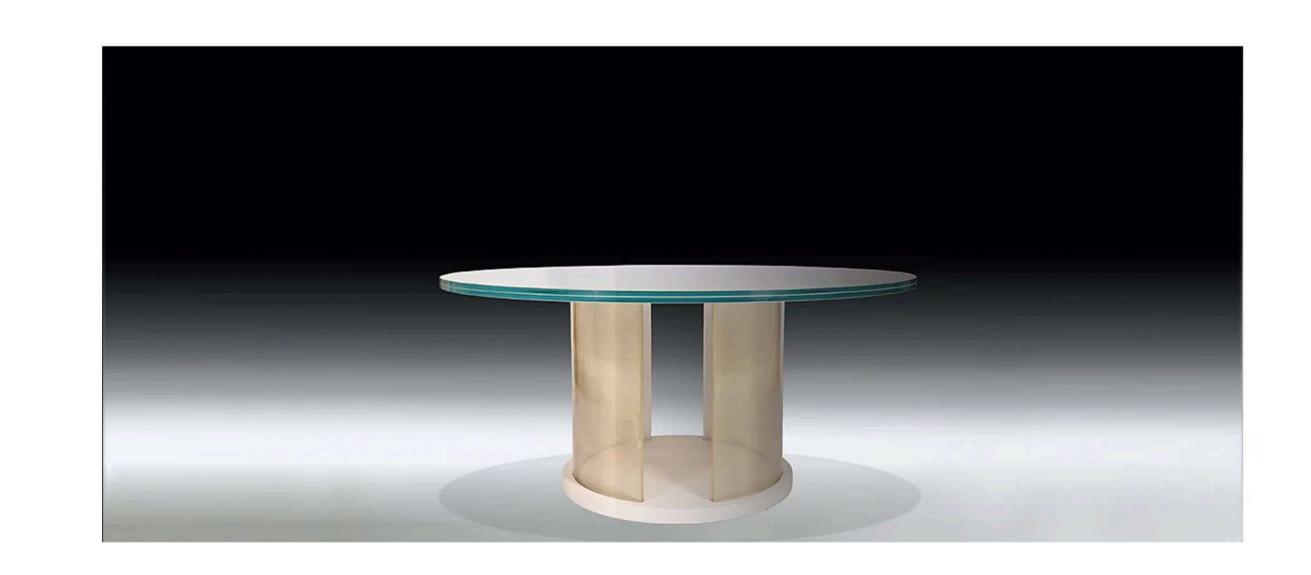

## santambrogimilano THE ROUND TABLE

- MADE IN EXTRACLEAR
  TRANSPARENT GLASS, THICK.
  15+15 MM TEMPERED AND
  LAMINATED
- AVAILABLE IN 200 DIFFERENT COLORS (RAL CODE REFERENCE), TRANSPARENT OR FROSTED
- SUITABLE FOR INTERIOR OR OUTDOOR
- CENTRAL BASEMENT AVAILABLE IN GLASS (TRANSPARENT OR COLORED), WOOD OR METAL