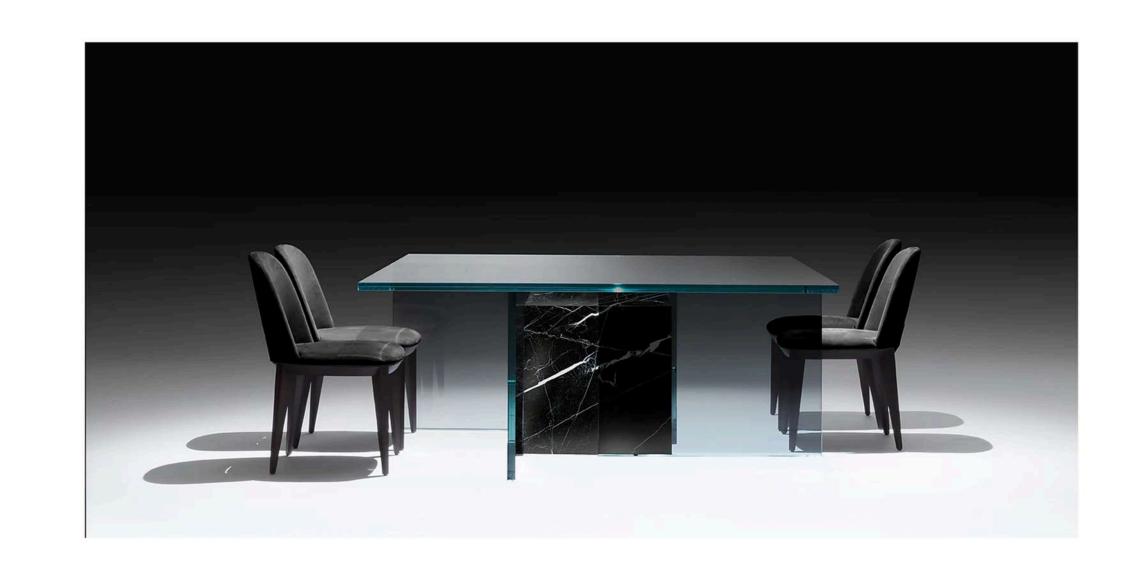

## santambrogimilano THE TABLE

- MADE IN EXTRACLEAR
  TRANSPARENT GLASS, THICK.
  15+15 MM TEMPERED AND
  LAMINATED
- AVAILABLE IN 200 DIFFERENT COLORS ( RAL CODE REFERENCE ), TRANSPARENT OR FROSTED
- SUITABLE FOR INTERIOR OR OUTDOOR
- CENTRAL BEAM AVAILABLE IN GLASS (TRANSPARENT OR COLORED), WOOD OR METAL
- AVAILABLE WITH THE SEAT AT THE HEAD TABLE