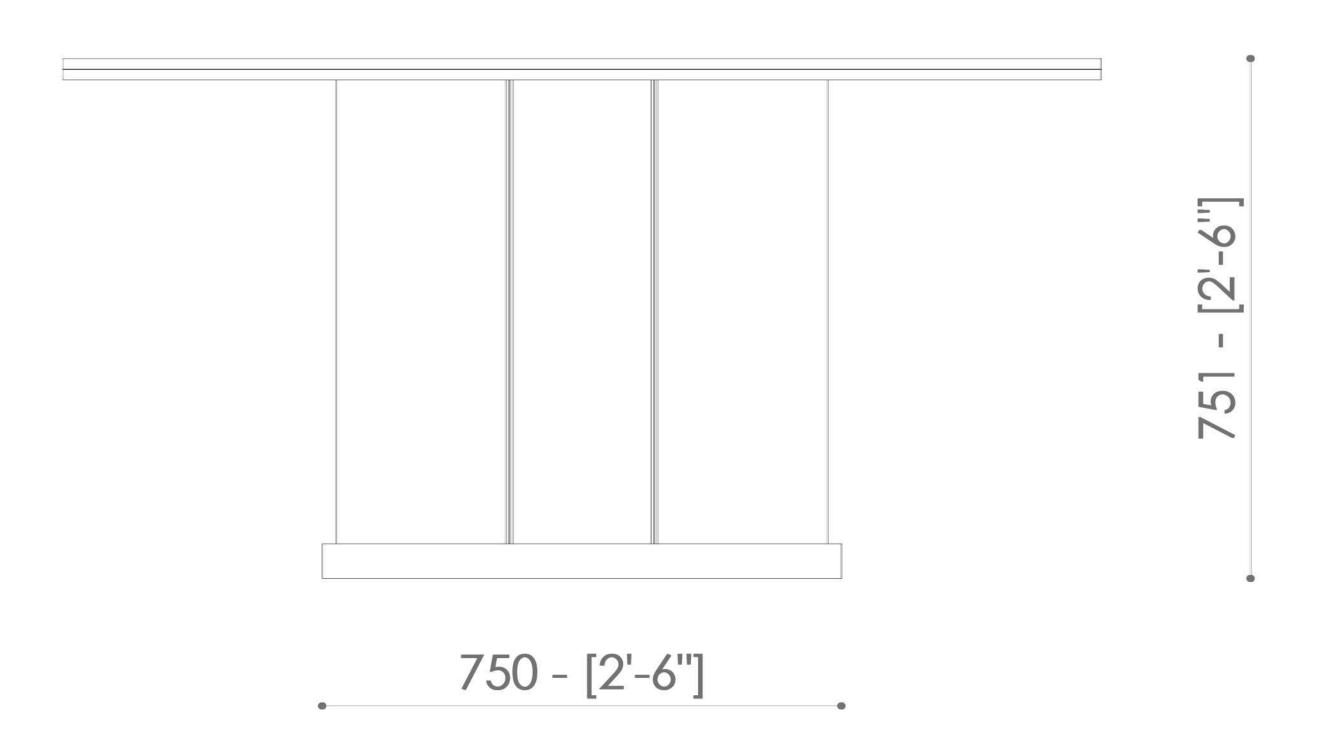

## santambrogimilano THE ROUND TABLE

- MADE IN EXTRACLEAR
  TRANSPARENT GLASS, THICK.
  15+15 MM TEMPERED AND
  LAMINATED
- AVAILABLE IN 200 DIFFERENT COLORS (RAL CODE REFERENCE), TRANSPARENT OR FROSTED
- SUITABLE FOR INTERIOR OR OUTDOOR
- CENTRAL BASEMENT AVAILABLE IN GLASS (TRANSPARENT OR COLORED), WOOD OR METAL

fromn 1000 [3'-3"] to 2000 [6'-7"]