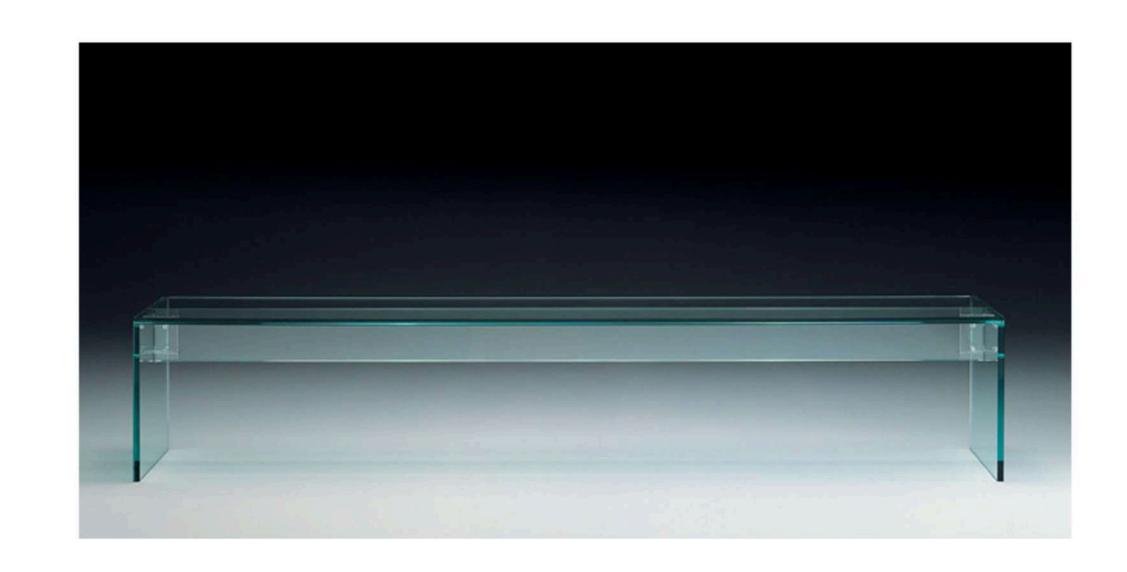

## santambrogimilano THE TABLE

- MADE IN EXTRACLEAR
  TRANSPARENT GLASS, THICK.
  15+15 MM TEMPERED AND
  LAMINATED
- AVAILABLE IN 200 DIFFERENT COLORS ( RAL CODE REFERENCE ), TRANSPARENT OR FROSTED
- SUITABLE FOR INTERIOR OR OUTDOOR
- CENTRAL BEAM AVAILABLE IN GLASS (TRANSPARENT OR COLORED), WOOD OR METAL
- AVAILABLE WITH THE SEAT AT THE HEAD TABLE