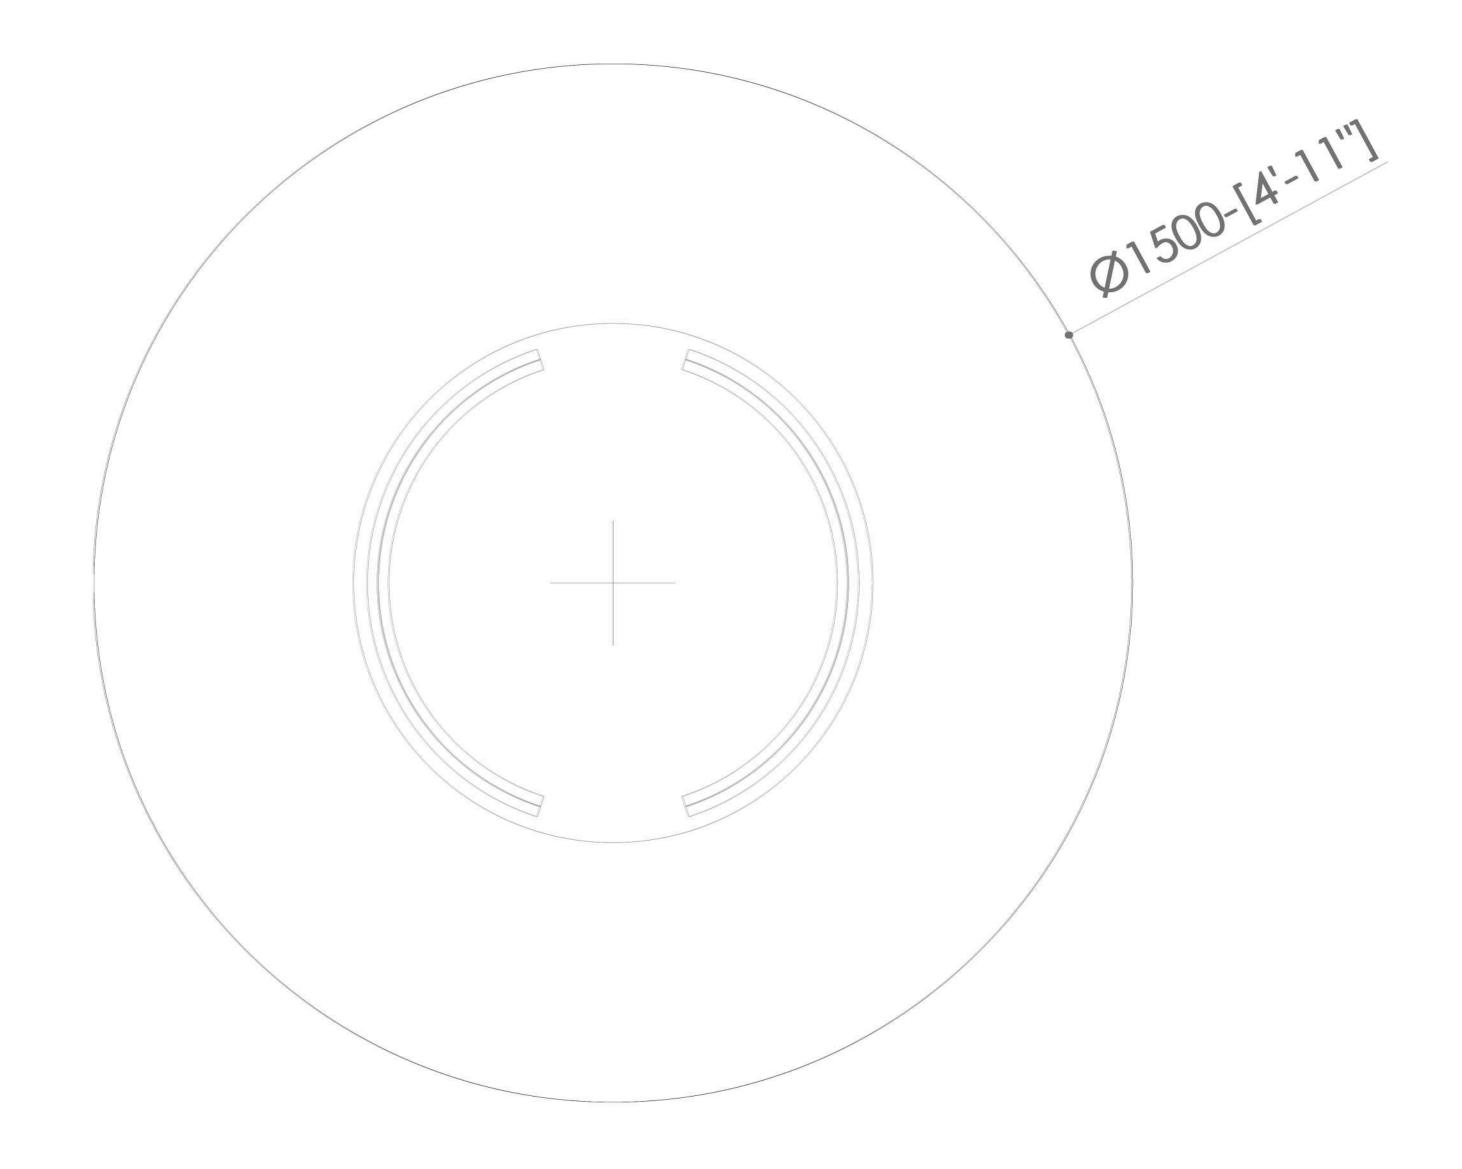

### santambrogiquilano THE CATHERINE WHEEL TABLE

- MADE IN EXTRACLEAR
  TRANSPARENT GLASS, THICK.
  15+15 MM TEMPERED AND
  LAMINATED
- AVAILABLE IN 200 DIFFERENT COLORS (RAL CODE REFERENCE), TRANSPARENT OR FROSTED
- SUITABLE FOR INTERIOR OR OUTDOOR
- CENTRAL BASEMENT AVAILABLE IN GLASS (TRANSPARENT OR COLORED), WOOD OR METAL

fromn 1000 [3'-3"] to 2000 [6'-7"]