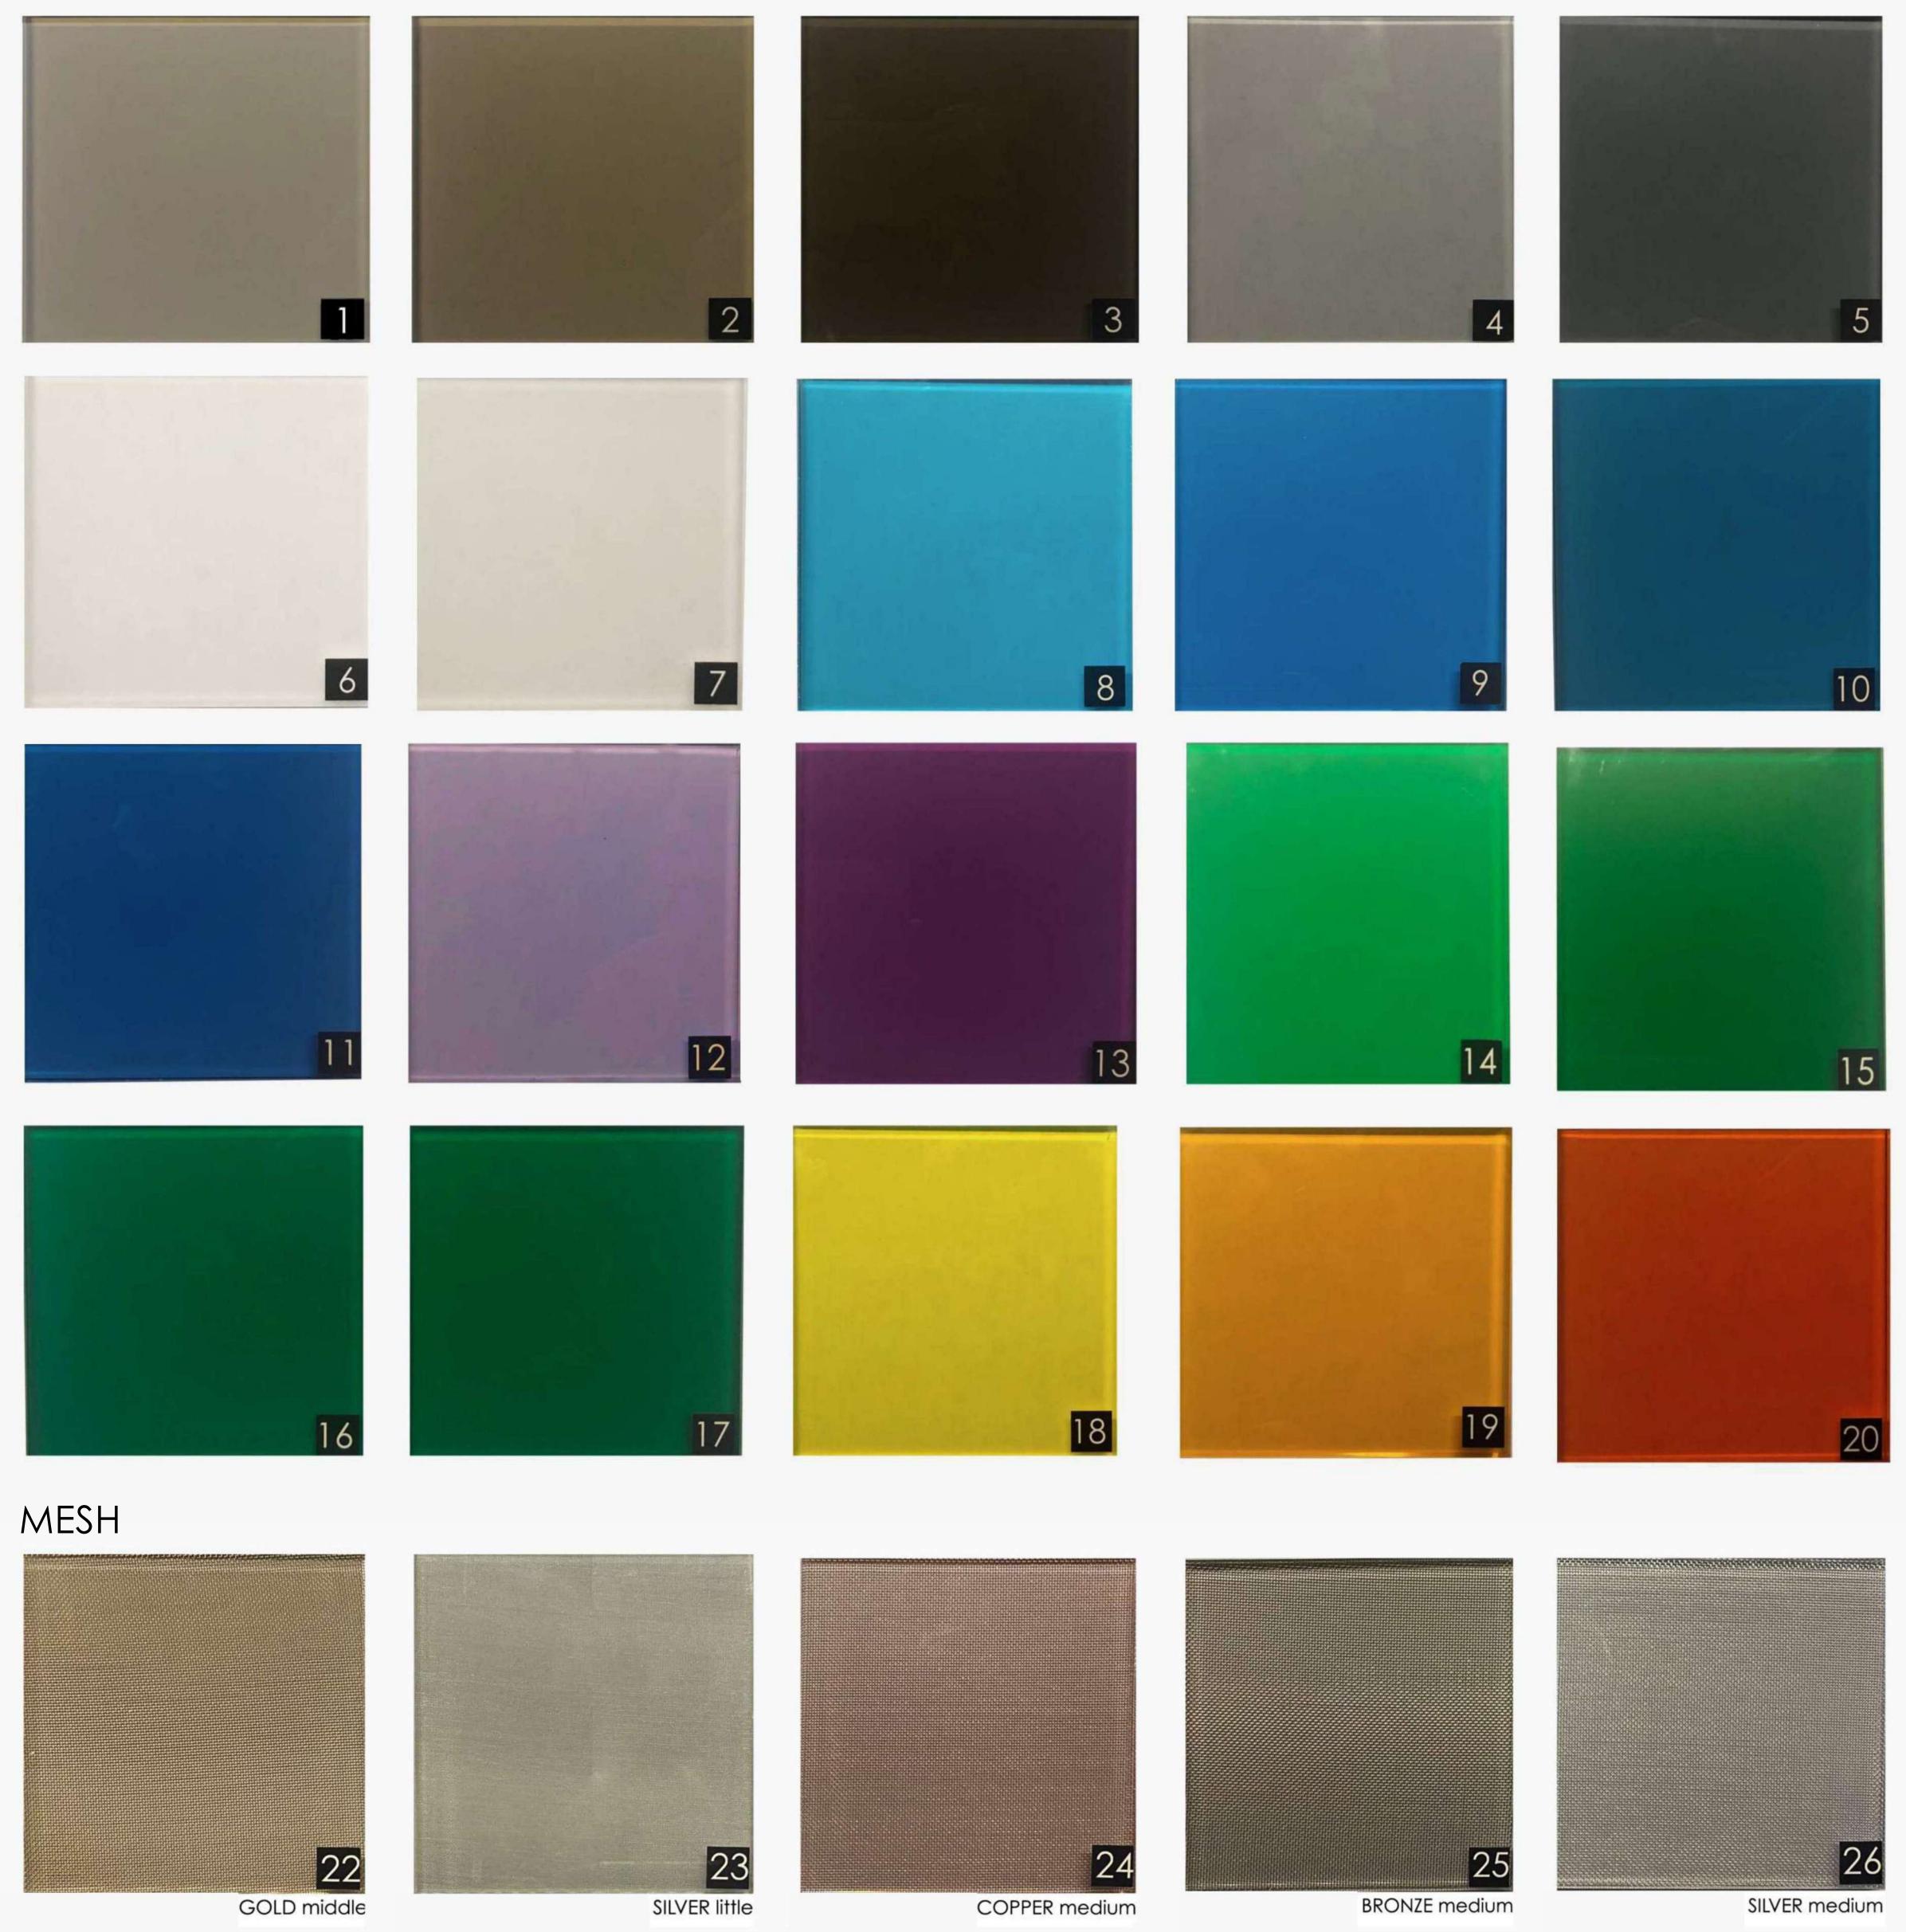

#### COLORED GLASS

## santambrogimilano THE TABLE

- MADE IN EXTRACLEAR
  TRANSPARENT GLASS, THICK.
  15+15 MM TEMPERED AND
  LAMINATED
- AVAILABLE IN 200 DIFFERENT COLORS ( RAL CODE REFERENCE ), TRANSPARENT OR FROSTED
- SUITABLE FOR INTERIOR OR OUTDOOR
- CENTRAL BEAM AVAILABLE IN GLASS (TRANSPARENT OR COLORED), WOOD OR METAL
- AVAILABLE WITH THE SEAT AT THE HEAD TABLE