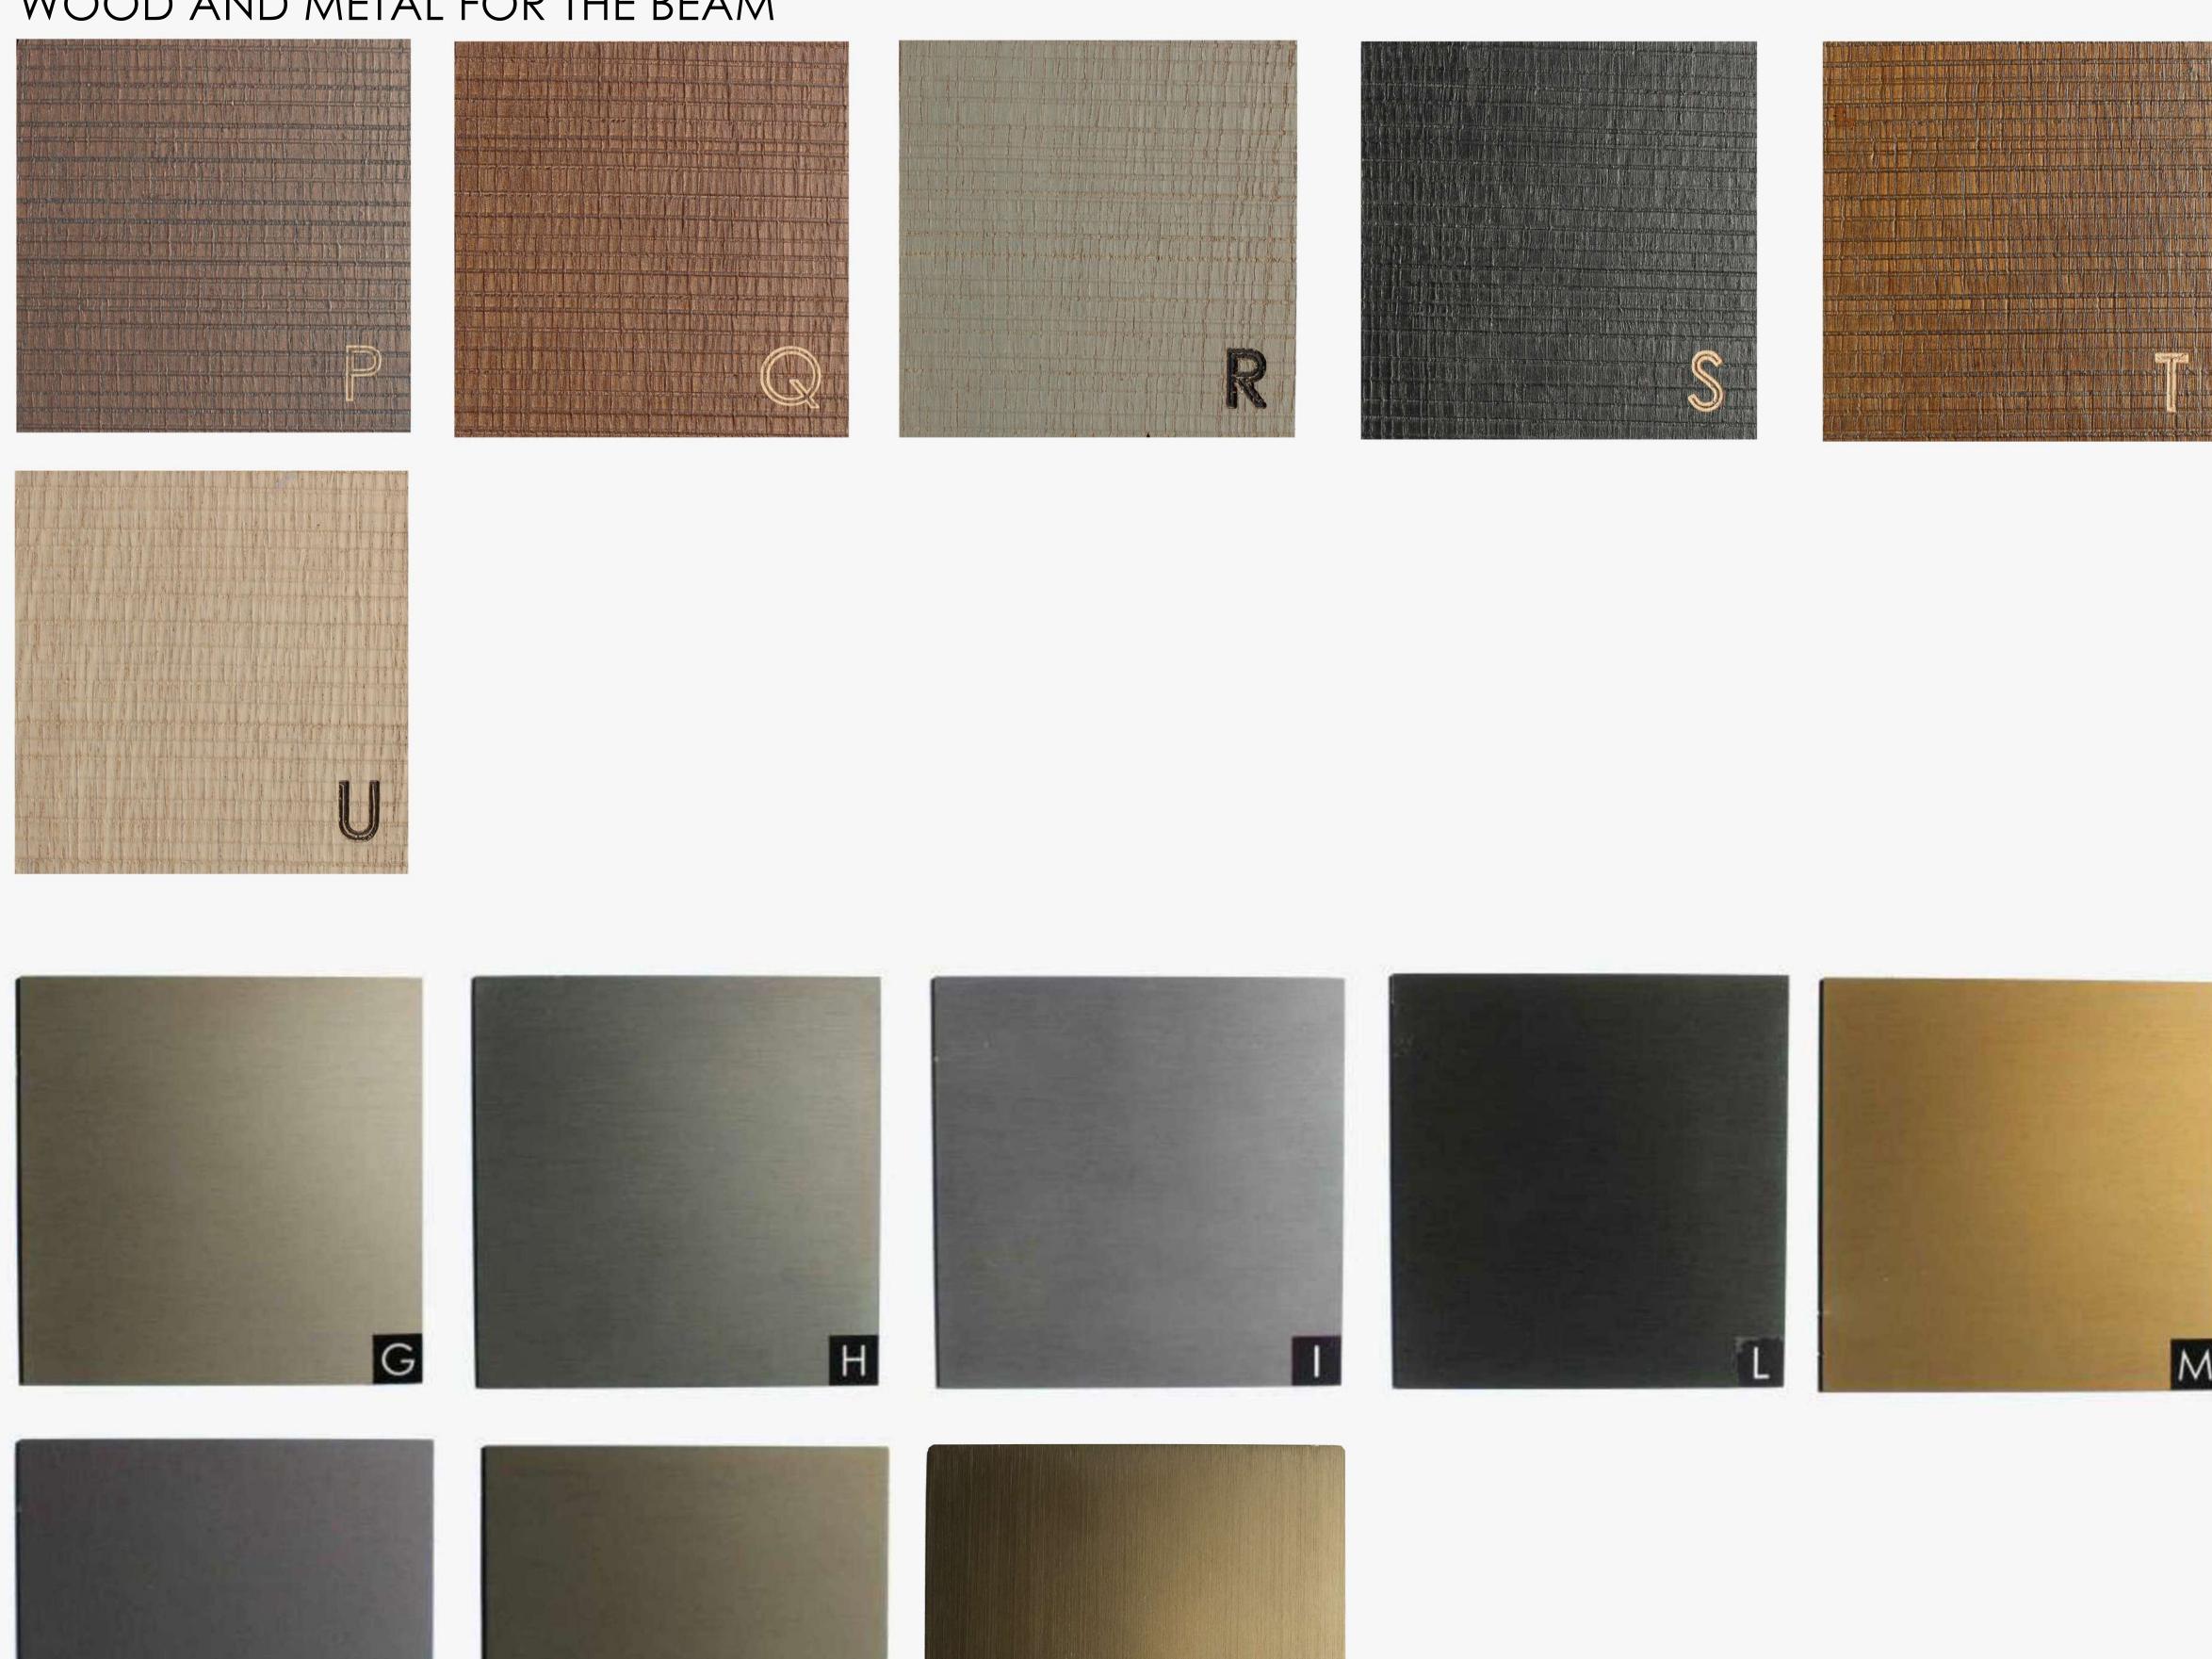

#### WOOD AND METAL FOR THE BEAM

## santambrogimilano THE TABLE

- MADE IN EXTRACLEAR
  TRANSPARENT GLASS, THICK.
  15+15 MM TEMPERED AND
  LAMINATED
- AVAILABLE IN 200 DIFFERENT COLORS ( RAL CODE REFERENCE ), TRANSPARENT OR FROSTED
- SUITABLE FOR INTERIOR OR OUTDOOR
- CENTRAL BEAM AVAILABLE IN GLASS (TRANSPARENT OR COLORED), WOOD OR METAL
- AVAILABLE WITH THE SEAT AT THE HEAD TABLE