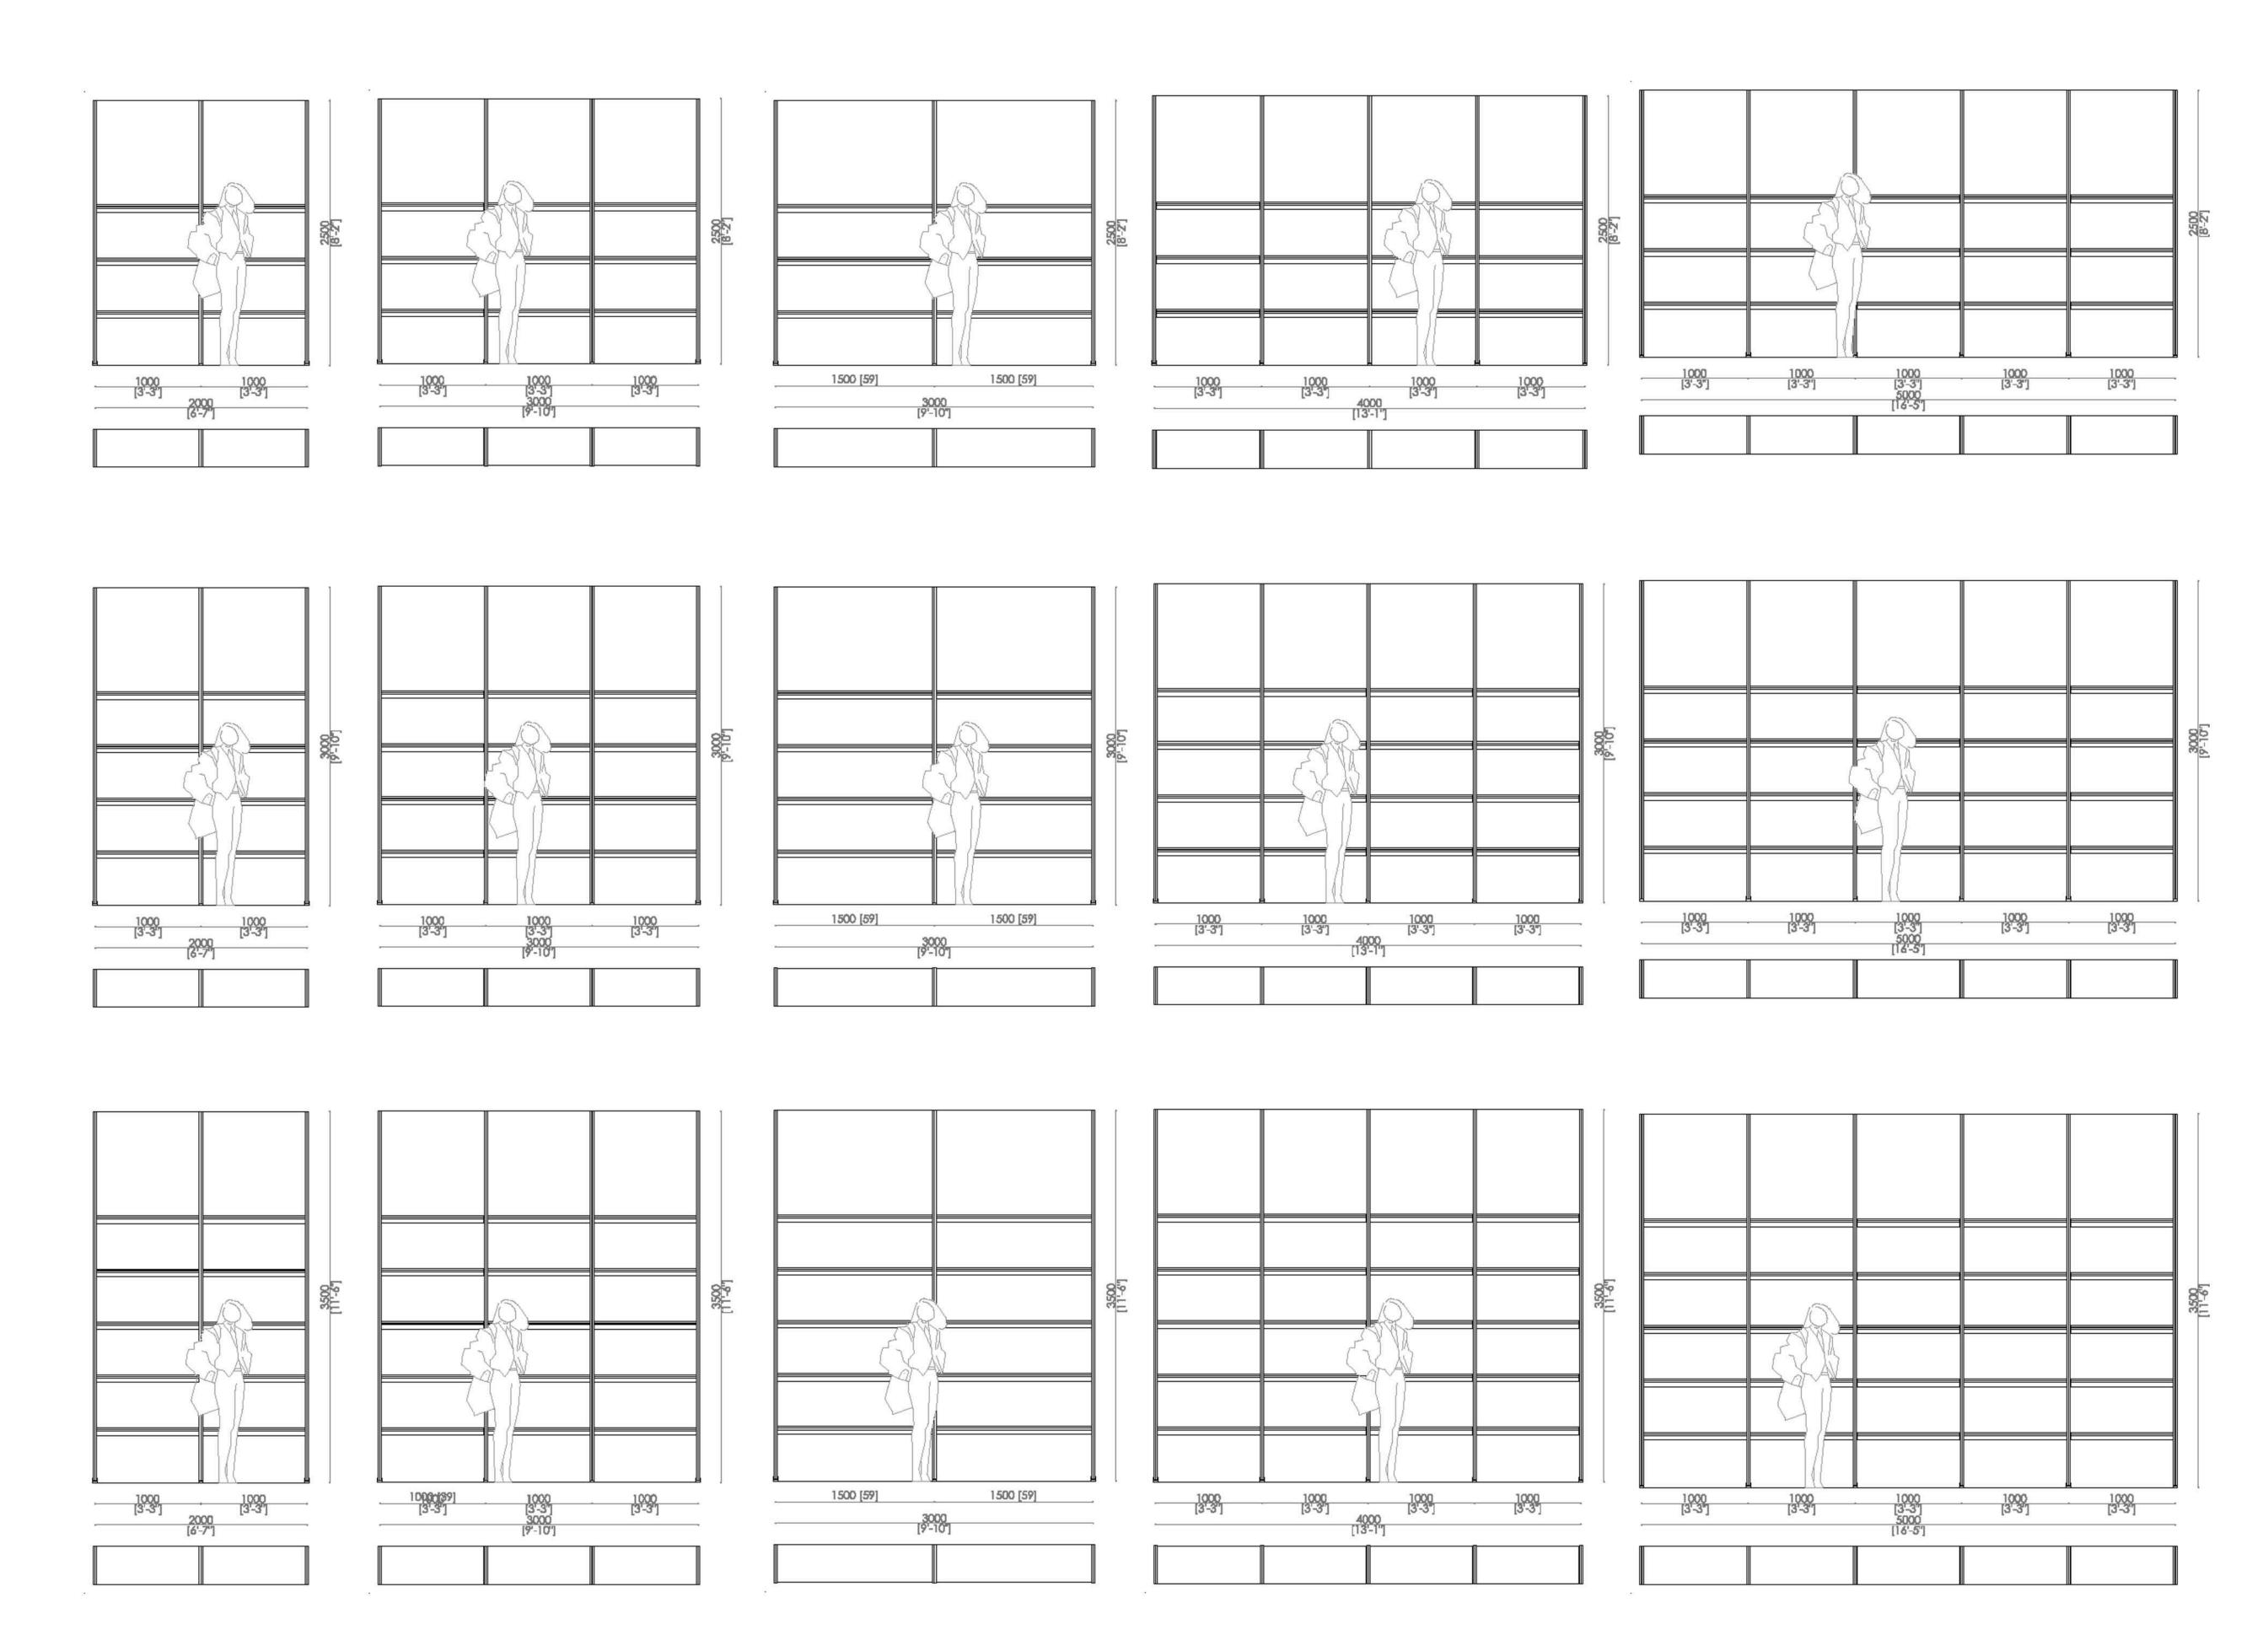

### santambrogimilano THE MODULAR BOOKCASE

### santambrogimilano THE BOOKCASE

- MADE IN EXTRACLEAR
  TRANSPARENT GLASS, THICK.
  15+15 MM TEMPERED AND
  LAMINATED
- AVAILABLE IN 200 DIFFERENT COLORS ( RAL CODE REFERENCE ), TRANSPARENT OR FROSTED
- AVAILABLE WITH OR WITHOUT BACK PANELS
- AVAILABLE IN MANY DIFFERENT COMPOSITIONS
- CABINETS AVAILABLE MADE IN WOOD, METAL OR LEATHER
- SLIDING DOOR ON REQUEST, MADE IN GLASS, WOOD, METAL OR LEATHER