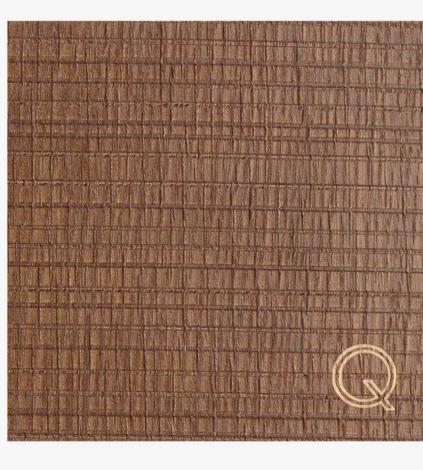

### santambrogimilano THE MODULAR BOOKCASE





### santambrogimilano THE BOOKCASE



- MADE IN EXTRACLEAR
  TRANSPARENT GLASS, THICK.
  15+15 MM TEMPERED AND
  LAMINATED
- AVAILABLE IN 200 DIFFERENT COLORS ( RAL CODE REFERENCE ), TRANSPARENT OR FROSTED
- AVAILABLE WITH OR WITHOUT BACK PANELS
- AVAILABLE IN MANY DIFFERENT COMPOSITIONS
- CABINETS AVAILABLE MADE IN WOOD, METAL OR LEATHER
- SLIDING DOOR ON REQUEST, MADE IN GLASS, WOOD, METAL OR LEATHER





## SANTAMBROGIO | MILANO

#### COLORED GLASS



# SANTAMBROGIO | MILANO

#### WOOD AND METAL FOR THE CABINET





























## SANTAMBROGIO | MILANO

#### WAVY GLASS FOR THE CABINET