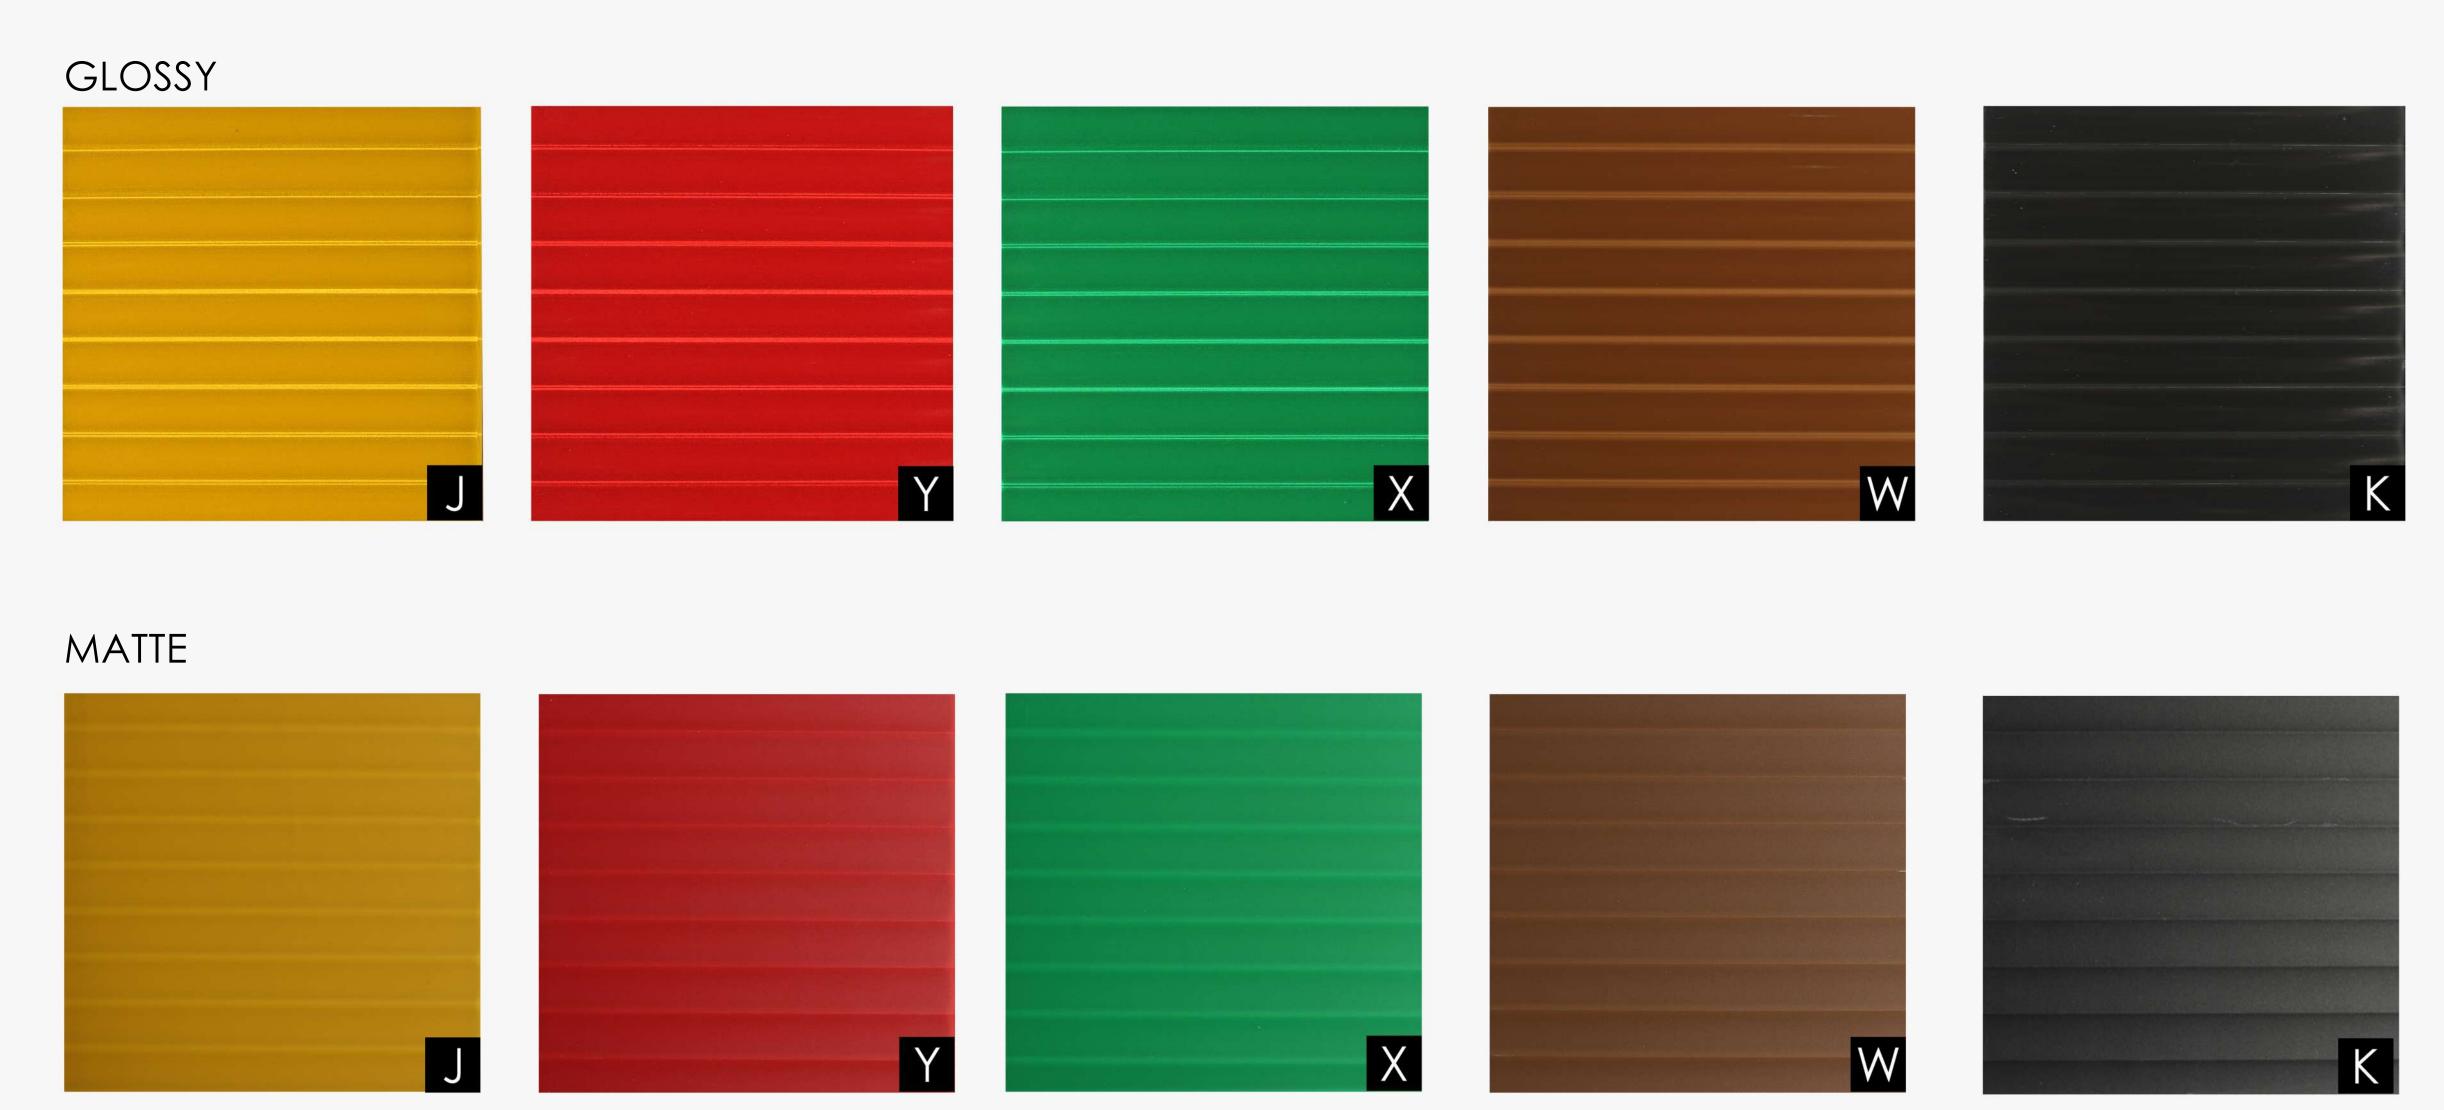

### santambrogimilano THE MODULAR BOOKCASE





### santambrogimilano THE BOOKCASE



- MADE IN EXTRACLEAR
  TRANSPARENT GLASS, THICK.
  15+15 MM TEMPERED AND
  LAMINATED
- AVAILABLE IN 200 DIFFERENT COLORS ( RAL CODE REFERENCE ), TRANSPARENT OR FROSTED
- AVAILABLE WITH OR WITHOUT BACK PANELS
- AVAILABLE IN MANY DIFFERENT COMPOSITIONS
- CABINETS AVAILABLE MADE IN WOOD, METAL OR LEATHER
- SLIDING DOOR ON REQUEST, MADE IN GLASS, WOOD, METAL OR LEATHER





## SANTAMBROGIO | MILANO

#### COLORED GLASS



# SANTAMBROGIO | MILANO

#### WOOD AND METAL FOR THE CABINET





























## SANTAMBROGIO | MILANO

#### WAVY GLASS FOR THE CABINET