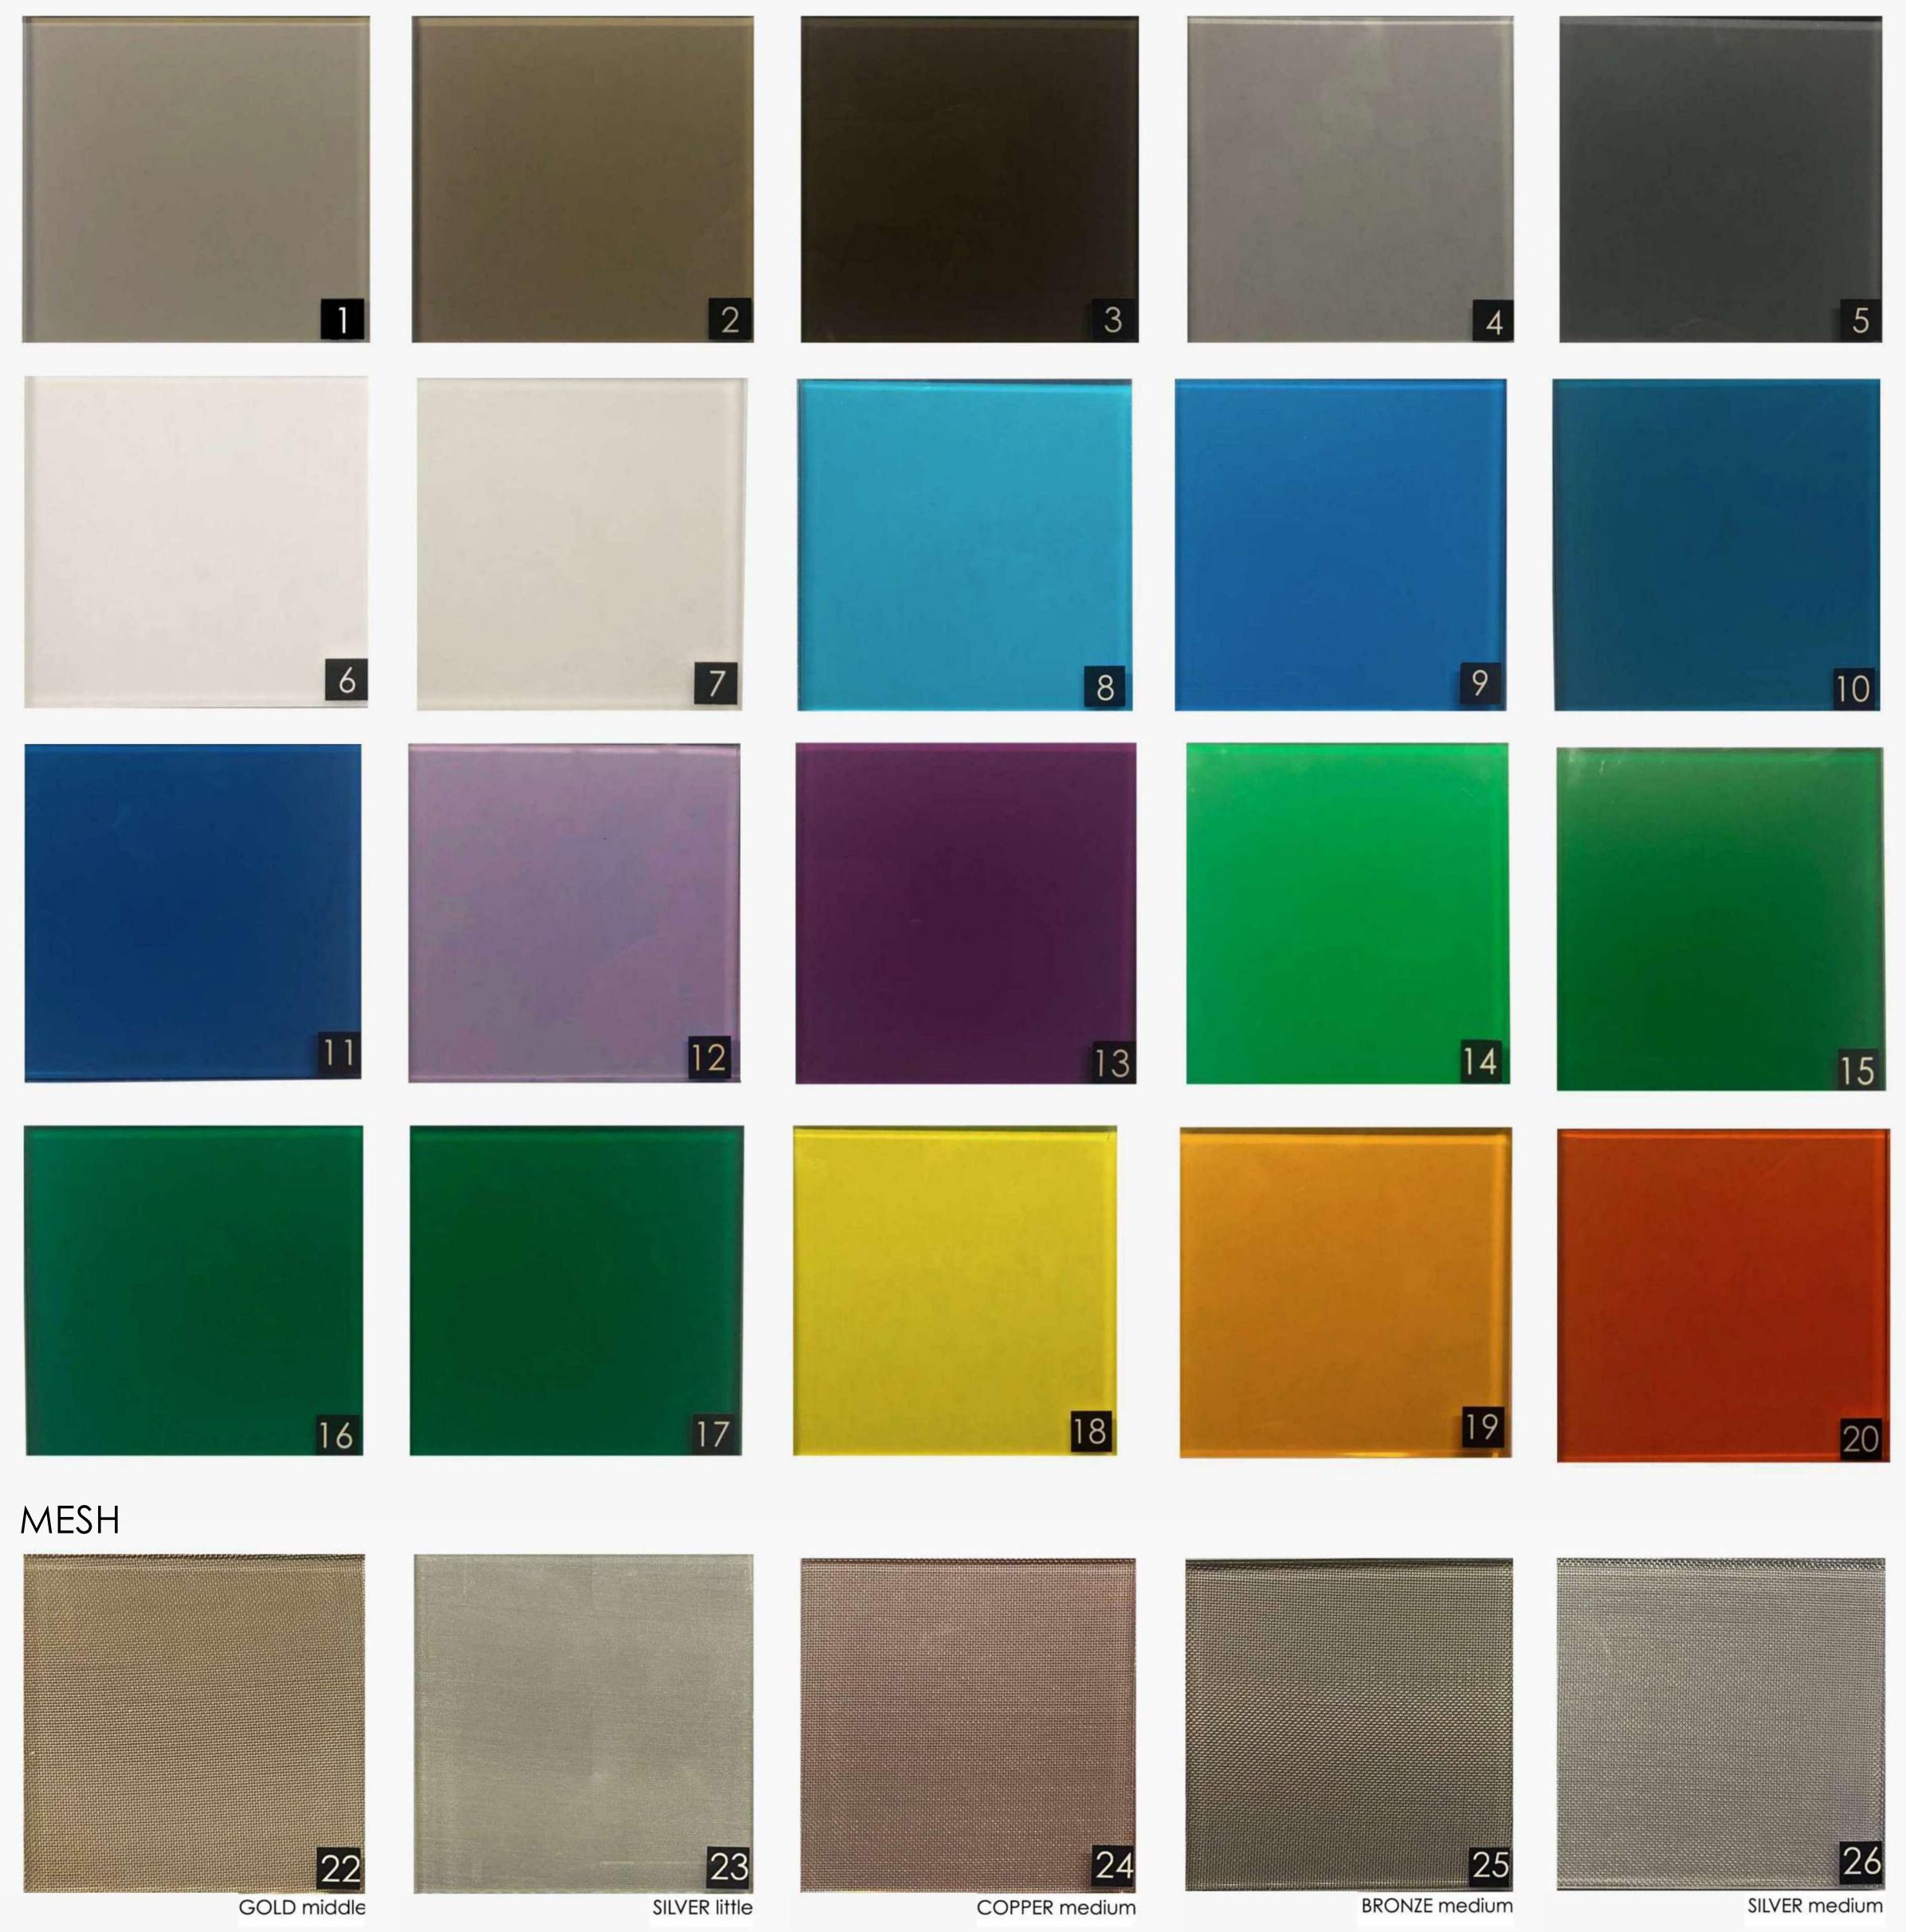

### santambrogimilano THE MODULAR BOOKCASE





### santambrogimilano THE BOOKCASE



- MADE IN EXTRACLEAR
  TRANSPARENT GLASS, THICK.
  15+15 MM TEMPERED AND
  LAMINATED
- AVAILABLE IN 200 DIFFERENT COLORS ( RAL CODE REFERENCE ), TRANSPARENT OR FROSTED
- AVAILABLE WITH OR WITHOUT BACK PANELS
- AVAILABLE IN MANY DIFFERENT COMPOSITIONS
- CABINETS AVAILABLE MADE IN WOOD, METAL OR LEATHER
- SLIDING DOOR ON REQUEST, MADE IN GLASS, WOOD, METAL OR LEATHER





## SANTAMBROGIO | MILANO

#### COLORED GLASS



# SANTAMBROGIO | MILANO

#### WOOD AND METAL FOR THE CABINET





























## SANTAMBROGIO | MILANO

#### WAVY GLASS FOR THE CABINET