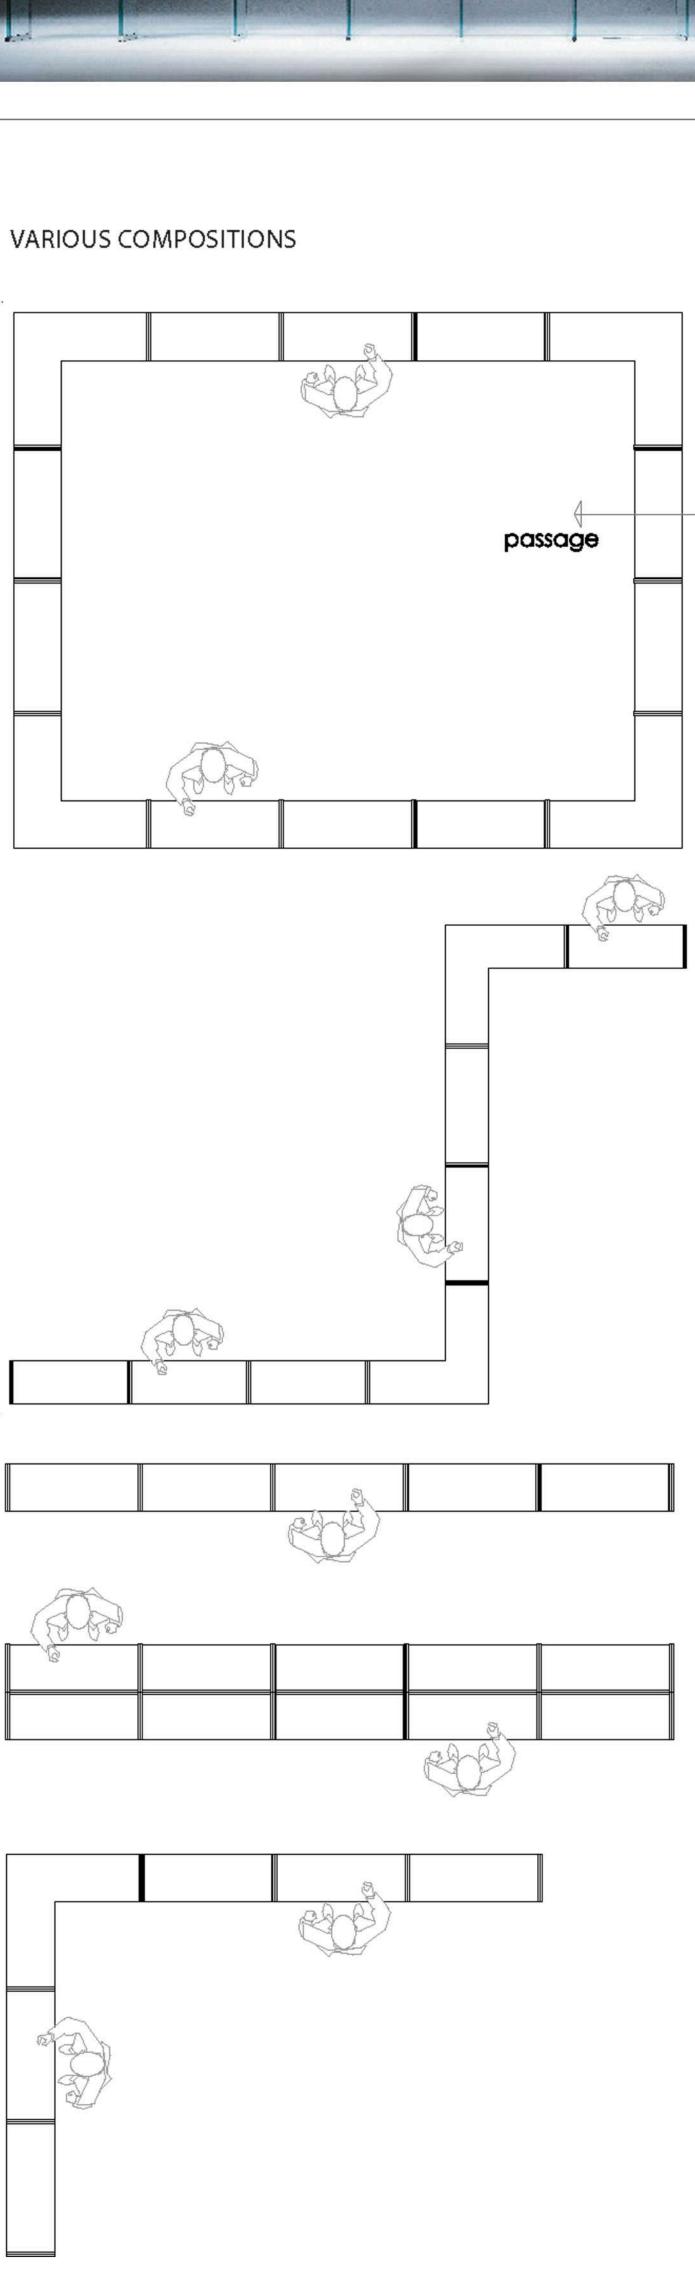

### santambrogimilano THE MODULAR BOOKCASE

### santambrogimilano THE BOOKCASE

- MADE IN EXTRACLEAR
  TRANSPARENT GLASS, THICK.
  15+15 MM TEMPERED AND
  LAMINATED
- AVAILABLE IN 200 DIFFERENT COLORS ( RAL CODE REFERENCE ), TRANSPARENT OR FROSTED
- AVAILABLE WITH OR WITHOUT BACK PANELS
- AVAILABLE IN MANY DIFFERENT COMPOSITIONS
- CABINETS AVAILABLE MADE IN WOOD, METAL OR LEATHER
- SLIDING DOOR ON REQUEST, MADE IN GLASS, WOOD, METAL OR LEATHER