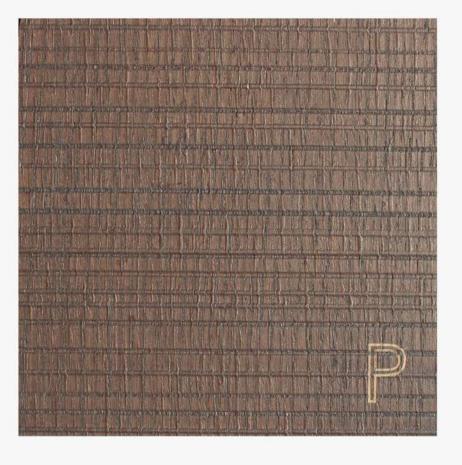

### santambrogimilano THE MODULAR BOOKCASE





### santambrogimilano THE BOOKCASE



- MADE IN EXTRACLEAR
  TRANSPARENT GLASS, THICK.
  15+15 MM TEMPERED AND
  LAMINATED
- AVAILABLE IN 200 DIFFERENT COLORS ( RAL CODE REFERENCE ), TRANSPARENT OR FROSTED
- AVAILABLE WITH OR WITHOUT BACK PANELS
- AVAILABLE IN MANY DIFFERENT COMPOSITIONS
- CABINETS AVAILABLE MADE IN WOOD, METAL OR LEATHER
- SLIDING DOOR ON REQUEST, MADE IN GLASS, WOOD, METAL OR LEATHER





## SANTAMBROGIO | MILANO

#### COLORED GLASS



# SANTAMBROGIO | MILANO

#### WOOD AND METAL FOR THE CABINET





























## SANTAMBROGIO | MILANO

#### WAVY GLASS FOR THE CABINET