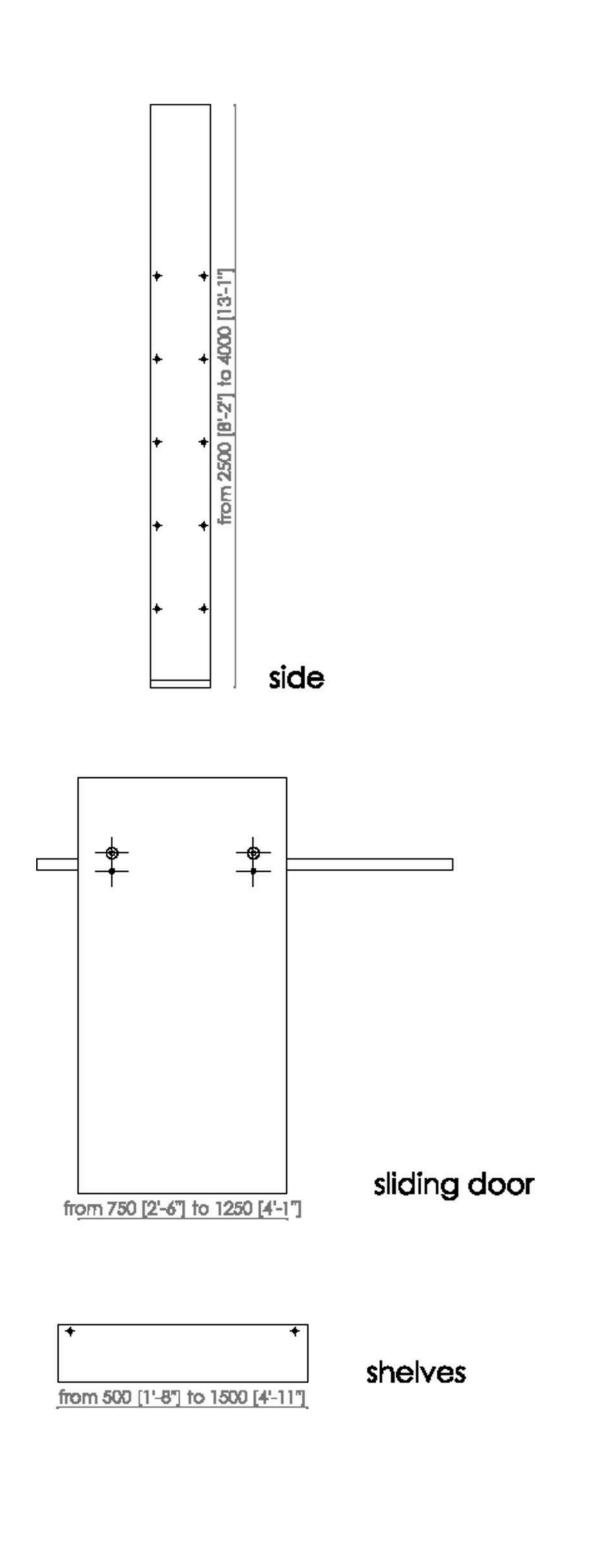

### santambrogimilano THE BOOKCASE

- MADE IN EXTRACLEAR
  TRANSPARENT GLASS, THICK.
  15+15 MM TEMPERED AND
  LAMINATED
- AVAILABLE IN 200 DIFFERENT COLORS ( RAL CODE REFERENCE ), TRANSPARENT OR FROSTED
- AVAILABLE WITH OR WITHOUT BACK PANELS
- AVAILABLE IN MANY DIFFERENT COMPOSITIONS
- CABINETS AVAILABLE MADE IN WOOD, METAL OR LEATHER
- SLIDING DOOR ON REQUEST, MADE IN GLASS, WOOD, METAL OR LEATHER