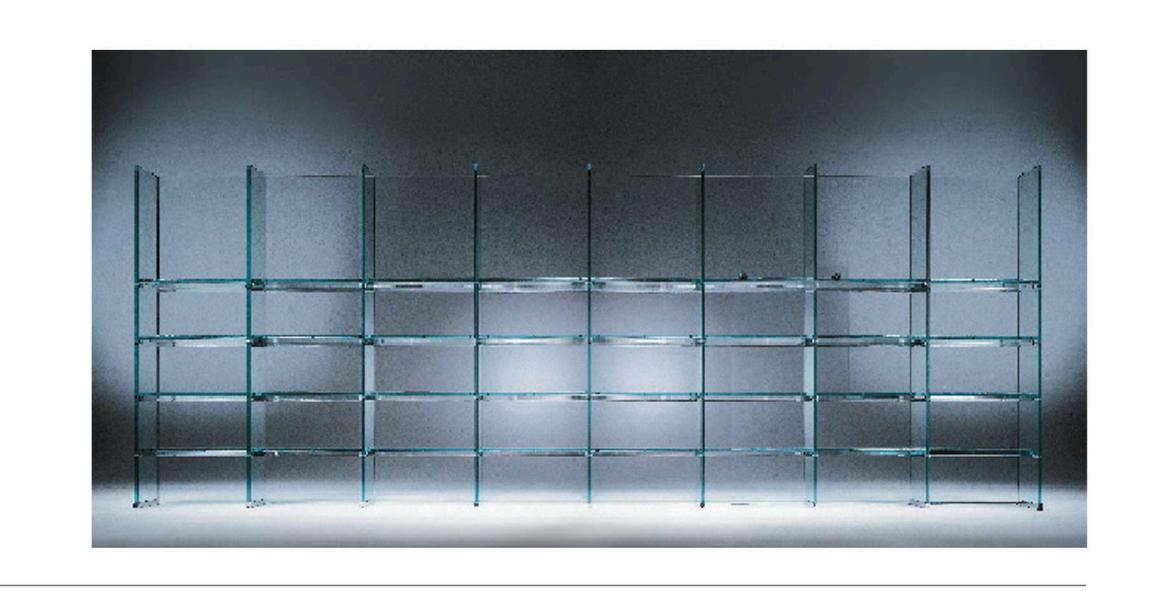

### santambrogimilano THE MODULAR BOOKCASE

### santambrogimilano THE BOOKCASE

- MADE IN EXTRACLEAR
  TRANSPARENT GLASS, THICK.
  15+15 MM TEMPERED AND
  LAMINATED
- AVAILABLE IN 200 DIFFERENT COLORS ( RAL CODE REFERENCE ), TRANSPARENT OR FROSTED
- AVAILABLE WITH OR WITHOUT BACK PANELS
- AVAILABLE IN MANY DIFFERENT COMPOSITIONS
- CABINETS AVAILABLE MADE IN WOOD, METAL OR LEATHER
- SLIDING DOOR ON REQUEST, MADE IN GLASS, WOOD, METAL OR LEATHER