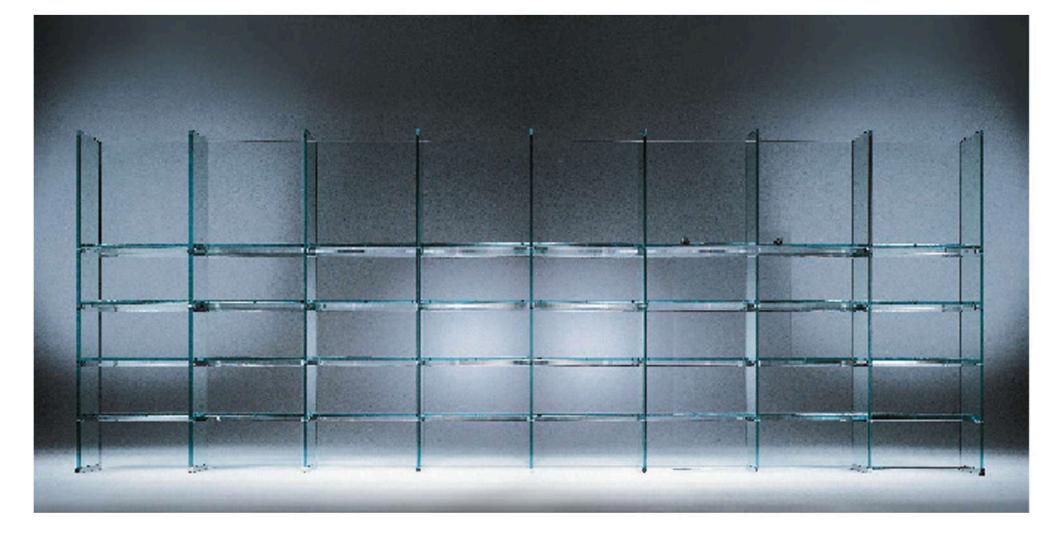

### santambrogimilano THE MODULAR BOOKCASE

### santambrogimilano THE BOOKCASE

- MADE IN EXTRACLEAR
  TRANSPARENT GLASS, THICK.
  15+15 MM TEMPERED AND
  LAMINATED
- AVAILABLE IN 200 DIFFERENT COLORS ( RAL CODE REFERENCE ), TRANSPARENT OR FROSTED
- AVAILABLE WITH OR WITHOUT BACK PANELS
- AVAILABLE IN MANY DIFFERENT COMPOSITIONS
- CABINETS AVAILABLE MADE IN WOOD, METAL OR LEATHER
- SLIDING DOOR ON REQUEST, MADE IN GLASS, WOOD, METAL OR LEATHER