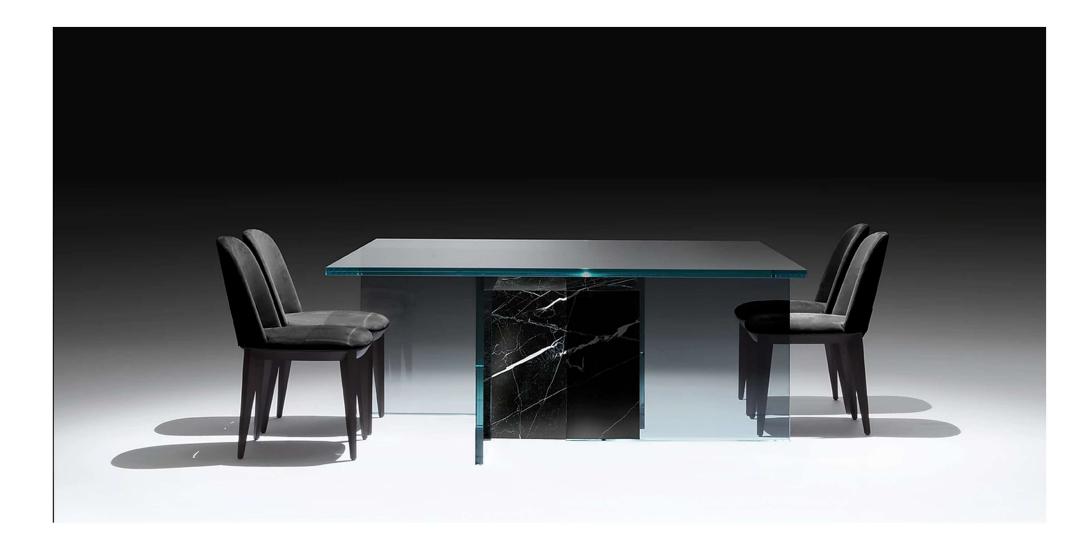

## SANTAMBROGIO | MILANO THE CATHERINE WHEEL TABLE

- MADE IN EXTRACLEAR TRANSPARENT GLASS, THICK. 15+15 MM TEMPERED AND LAMINATED

- AVAILABLE IN 200 DIFFERENT COLORS (RAL CODE REFERENCE), TRANSPARENT OR FROSTED

- SUITABLE FOR INTERIOR OR OUTDOOR

- CENTRAL BASEMENT AVAILABLE IN GLASS (TRANSPARENT OR COLORED ), WOOD OR METAL

fromn 1000 [3'-3''] to 2000 [6'-7''] 25 P5 fromn 1000 [3'-3"] to 2000 [6'-7"]