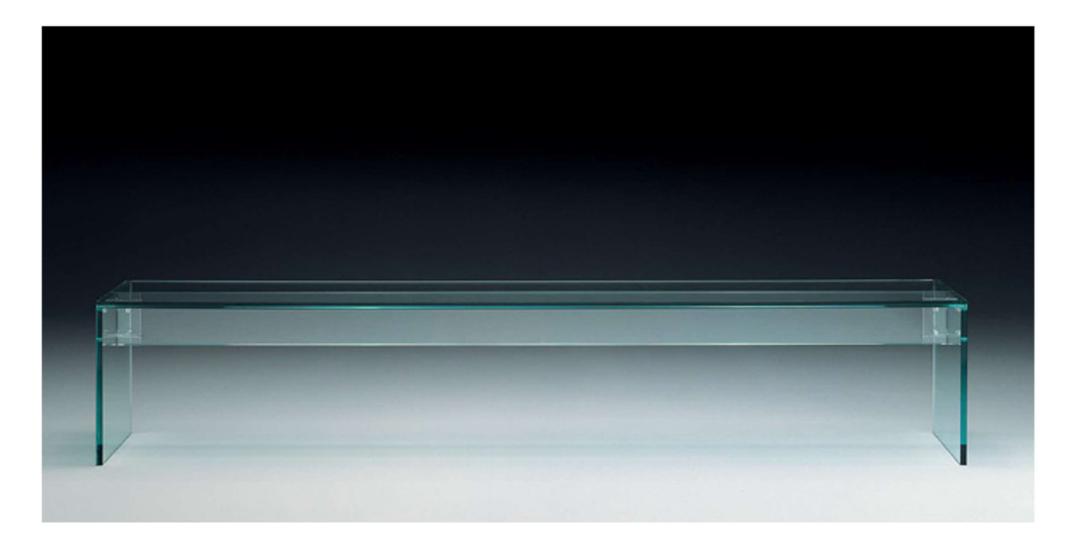

# SANTAMBROGIO | MILANO

- MADE IN EXTRACLEAR TRANSPARENT GLASS, THICK. 15+15 MM TEMPERED AND LAMINATED
- AVAILABLE IN 200 DIFFERENT COLORS ( RAL CODE REFERENCE ), TRANSPARENT OR FROSTED
- SUITABLE FOR INTERIOR OR
- + + + from 2000 [6'-7"] to 6000 [19'-8"]

OUTDOOR

- CENTRAL BEAM AVAILABLE IN GLASS ( TRANSPARENT OR COLORED ), WOOD OR METAL
- AVAILABLE WITH THE SEAT AT THE HEAD TABLE

0 [4'-11"]