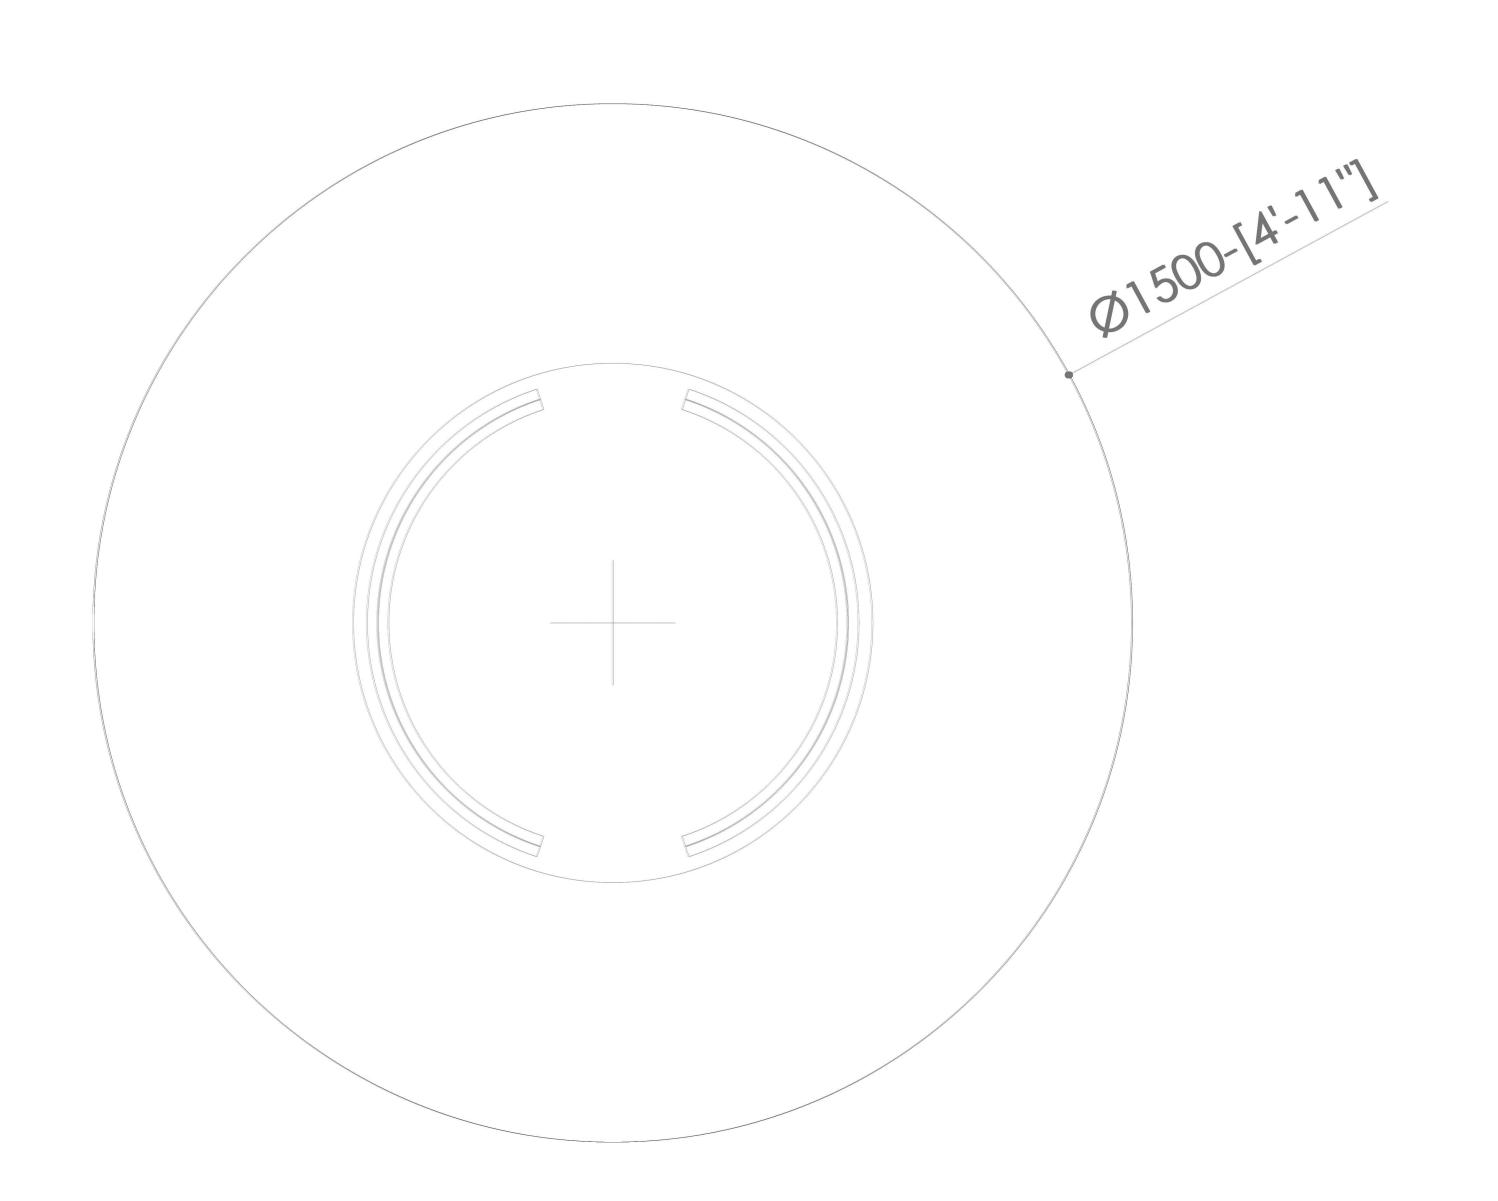

## SANTAMBROGIO | MILANO THE ROUND TABLE

- MADE IN EXTRACLEAR TRANSPARENT GLASS, THICK. 15+15 MM TEMPERED AND LAMINATED

- AVAILABLE IN 200 DIFFERENT COLORS ( RAL CODE REFERENCE), TRANSPARENT OR FROSTED

- SUITABLE FOR INTERIOR OR OUTDOOR

750 - [2'-6'']

- CENTRAL BASEMENT AVAILABLE IN GLASS (TRANSPARENT OR COLORED), WOOD OR METAL