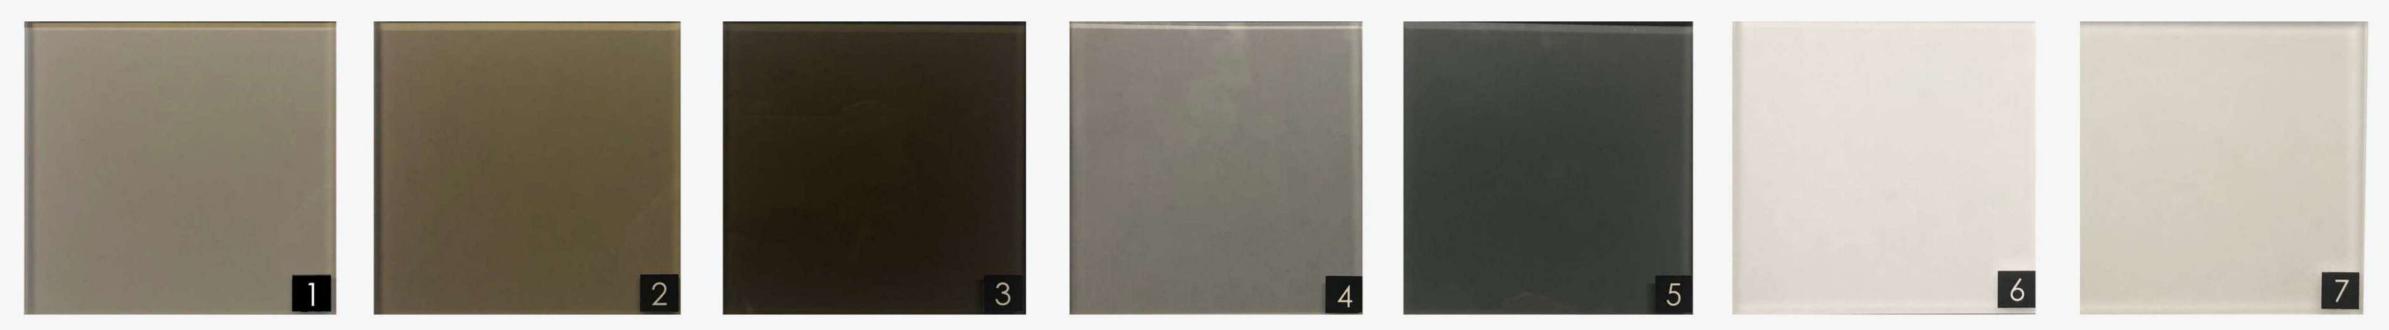

# SANTAMBROGIO | MILANO

- MADE IN EXTRACLEAR TRANSPARENT GLASS, THICK. 15+15 MM TEMPERED AND LAMINATED
- AVAILABLE IN 200 DIFFERENT COLORS ( RAL CODE REFERENCE ), TRANSPARENT OR FROSTED
- SUITABLE FOR INTERIOR OR
- + + + from 2000 [6'-7"] to 6000 [19'-8"]