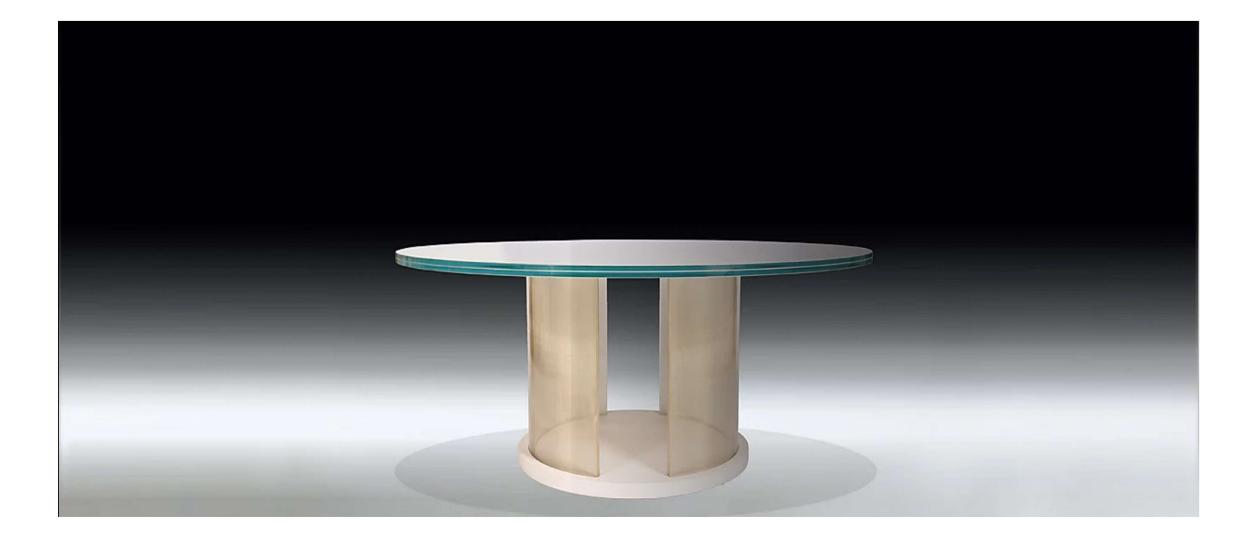

## SANTAMBROGIO | MILANO THE ROUND TABLE

- MADE IN EXTRACLEAR TRANSPARENT GLASS, THICK. 15+15 MM TEMPERED AND LAMINATED

- AVAILABLE IN 200 DIFFERENT COLORS ( RAL CODE REFERENCE), TRANSPARENT OR FROSTED

- SUITABLE FOR INTERIOR OR OUTDOOR

750 - [2'-6'']

- CENTRAL BASEMENT AVAILABLE IN GLASS (TRANSPARENT OR COLORED), WOOD OR METAL