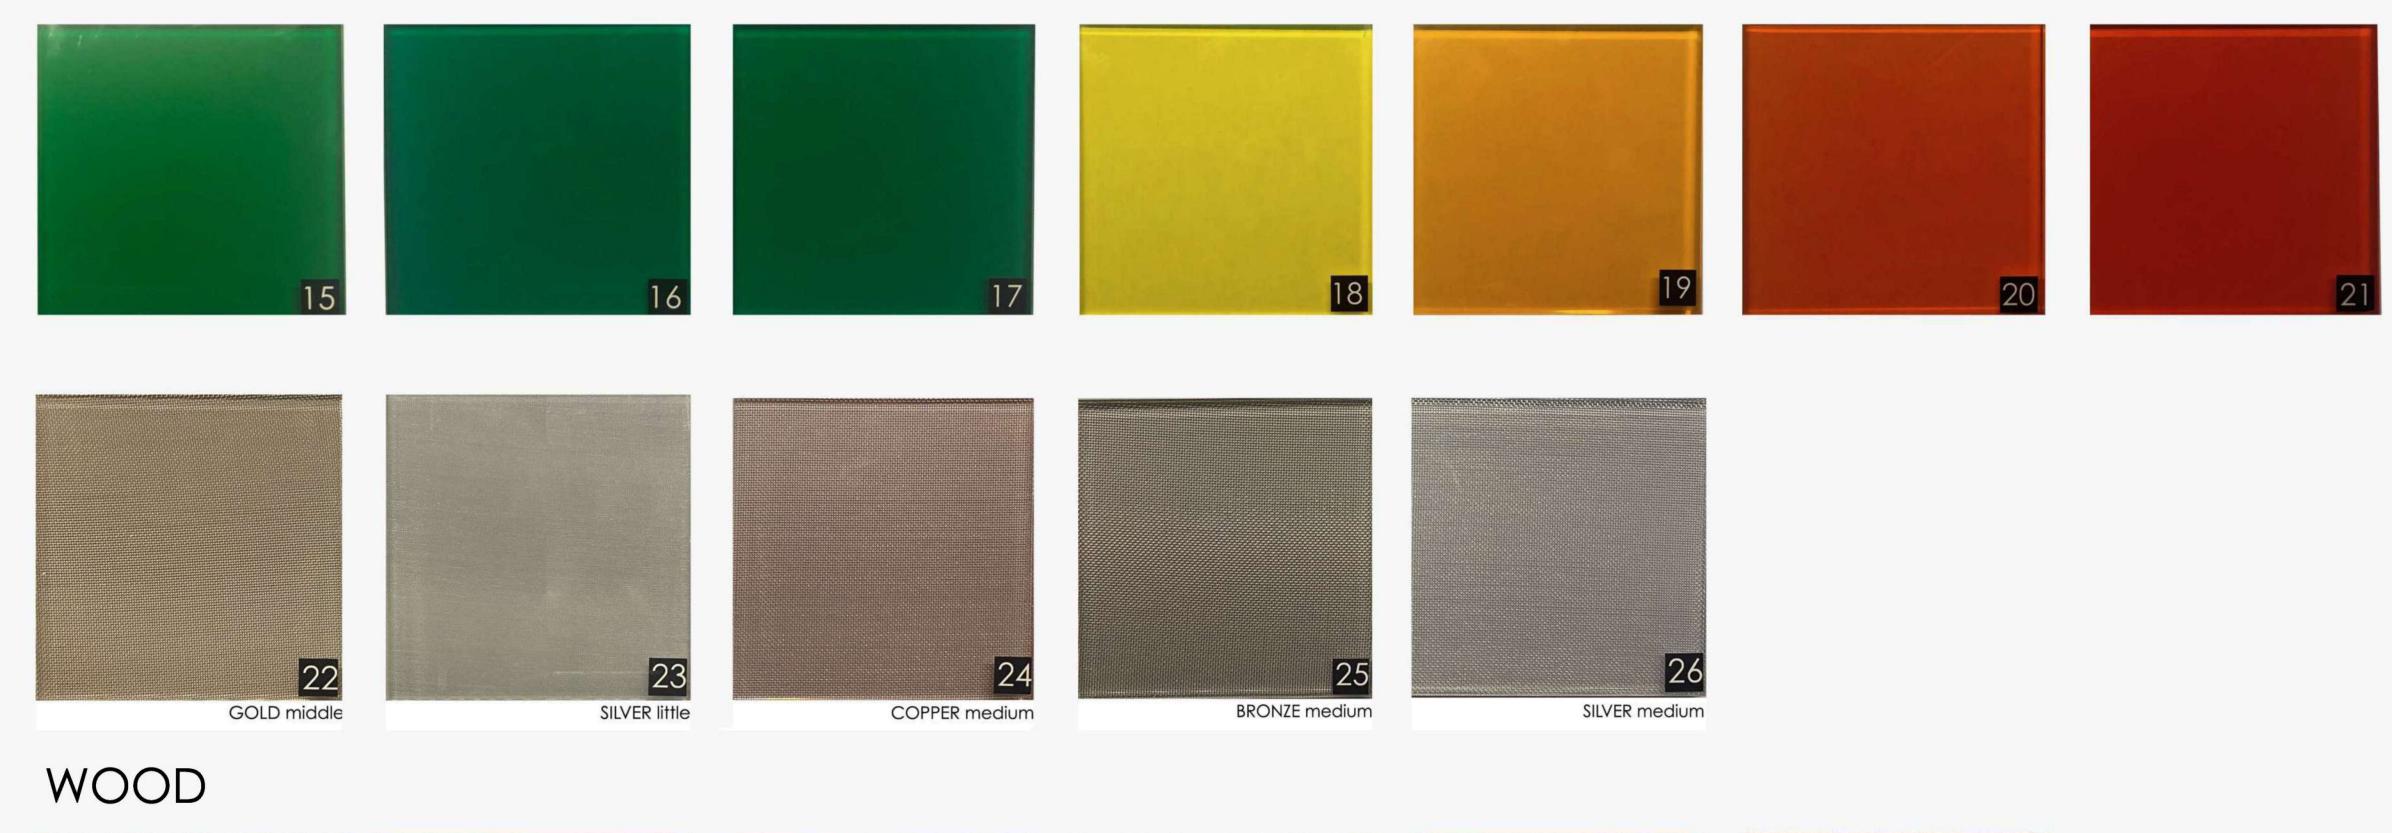

# SANTAMBROGIO | MILANO

- MADE IN EXTRACLEAR TRANSPARENT GLASS, THICK. 15+15 MM TEMPERED AND LAMINATED
- AVAILABLE IN 200 DIFFERENT COLORS ( RAL CODE REFERENCE ), TRANSPARENT OR FROSTED
- SUITABLE FOR INTERIOR OR
- + + + from 2000 [6'-7"] to 6000 [19'-8"]

## SANTAMBROGIO | MILANO THE CATHERINE WHEEL TABLE

- MADE IN EXTRACLEAR TRANSPARENT GLASS, THICK. 15+15 MM TEMPERED AND LAMINATED

- AVAILABLE IN 200 DIFFERENT COLORS (RAL CODE REFERENCE), TRANSPARENT OR FROSTED

## SANTAMBROGIO | MILANO THE ROUND TABLE

- MADE IN EXTRACLEAR TRANSPARENT GLASS, THICK. 15+15 MM TEMPERED AND LAMINATED

- AVAILABLE IN 200 DIFFERENT COLORS ( RAL CODE REFERENCE), TRANSPARENT OR FROSTED

- SUITABLE FOR INTERIOR OR OUTDOOR

### GLASS