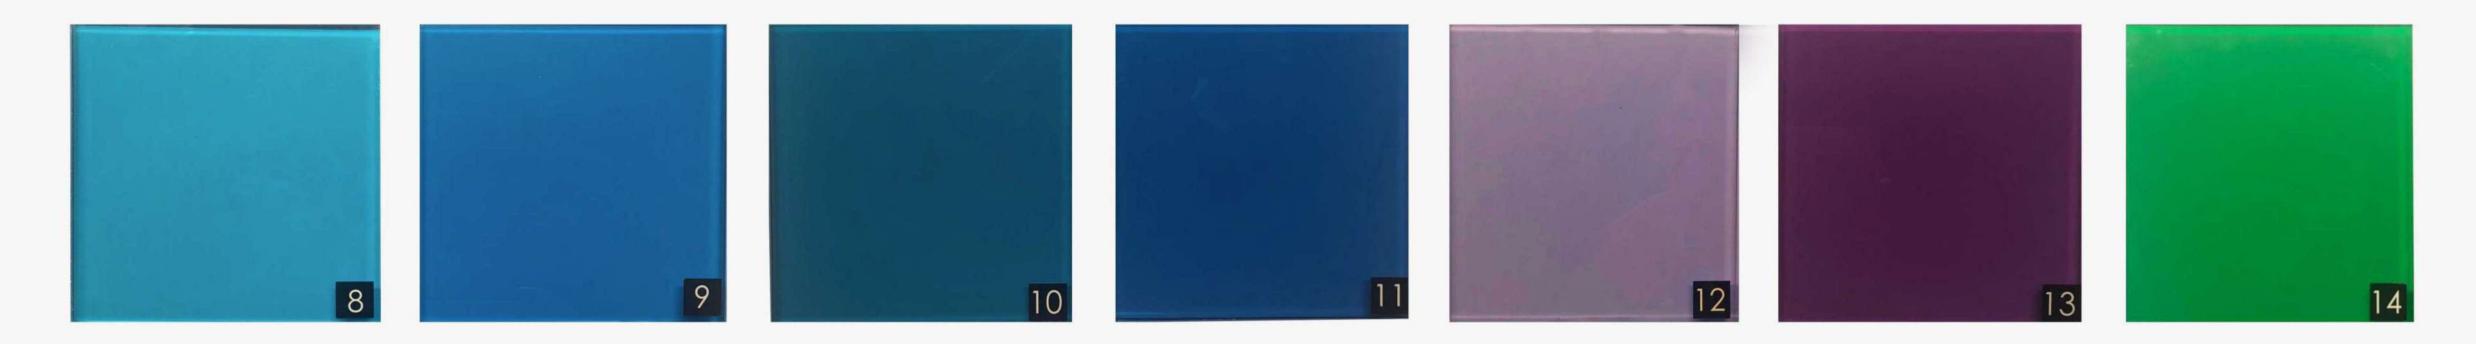

# SANTAMBROGIO | MILANO

- MADE IN EXTRACLEAR TRANSPARENT GLASS, THICK. 15+15 MM TEMPERED AND LAMINATED
- AVAILABLE IN 200 DIFFERENT COLORS ( RAL CODE REFERENCE ), TRANSPARENT OR FROSTED
- SUITABLE FOR INTERIOR OR
- + + + from 2000 [6'-7"] to 6000 [19'-8"]

## SANTAMBROGIO | MILANO THE CATHERINE WHEEL TABLE

- MADE IN EXTRACLEAR TRANSPARENT GLASS, THICK. 15+15 MM TEMPERED AND LAMINATED

- AVAILABLE IN 200 DIFFERENT COLORS (RAL CODE REFERENCE), TRANSPARENT OR FROSTED

## SANTAMBROGIO | MILANO THE ROUND TABLE

- MADE IN EXTRACLEAR TRANSPARENT GLASS, THICK. 15+15 MM TEMPERED AND LAMINATED

- AVAILABLE IN 200 DIFFERENT COLORS ( RAL CODE REFERENCE), TRANSPARENT OR FROSTED

- SUITABLE FOR INTERIOR OR OUTDOOR

### GLASS