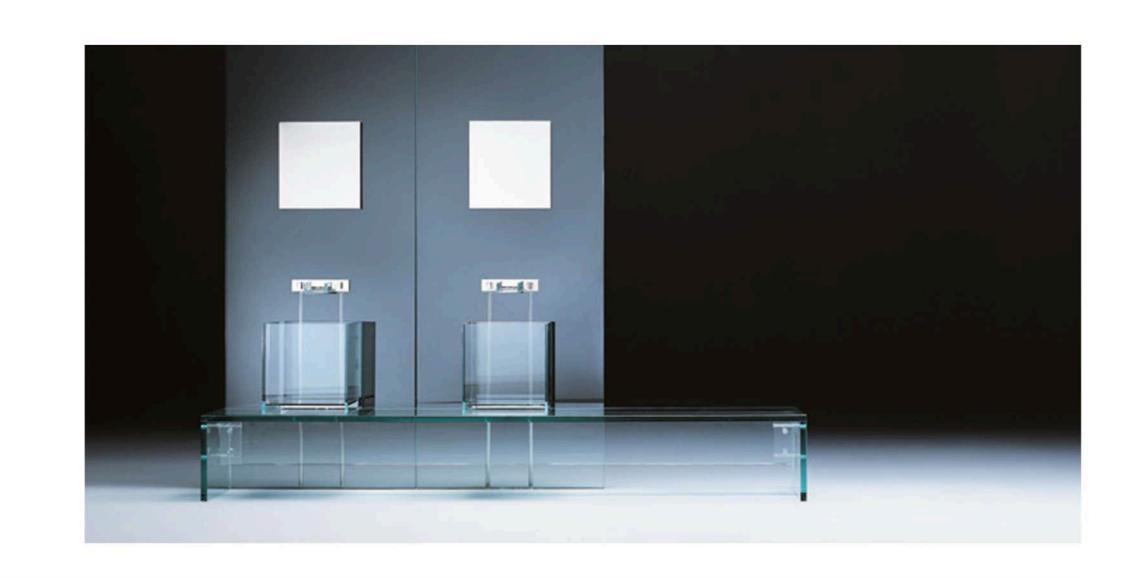

### santambrogimilano THE BATH

- MADE IN EXTRACLEAR
  TRANSPARENT GLASS, THICK.
  15+15 MM TEMPERED AND
  LAMINATED
- AVAILABLE IN 200 DIFFERENT COLORS ( RAL CODE REFERENCE), TRANSPARENT OR FROSTED
- CENTRAL BEAM AVAILABLE IN GLASS (TRANSPARENT OR COLORED), WOOD OR METAL
- SINK AVAILABLE ON THE BENCH OR ON THE FLOOR, MADE IN EXTRA CLEAR TRANSPARENT TEMPERED GLASS THICK. 15 MM
- TAP ALSO IN GLASS
- GLASS PARTITION AVAILABLE
  WITH MIRROR, SHELVES AND
  CABINET