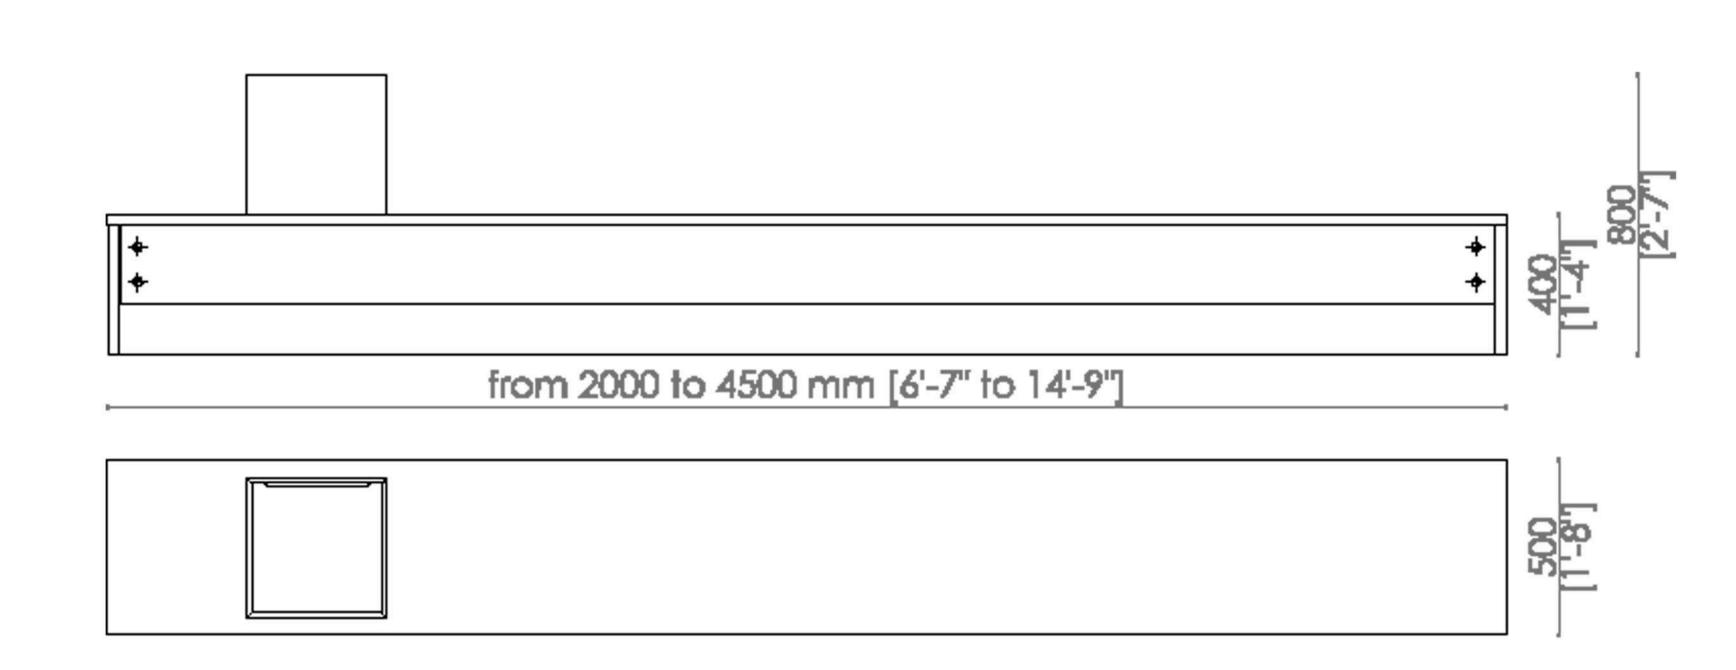

### santambrogimilano THE BATH

- MADE IN EXTRACLEAR
  TRANSPARENT GLASS, THICK.
  15+15 MM TEMPERED AND
  LAMINATED
- AVAILABLE IN 200 DIFFERENT COLORS ( RAL CODE REFERENCE), TRANSPARENT OR FROSTED
- CENTRAL BEAM AVAILABLE IN GLASS (TRANSPARENT OR COLORED), WOOD OR METAL
- SINK AVAILABLE ON THE BENCH OR ON THE FLOOR, MADE IN EXTRA CLEAR TRANSPARENT TEMPERED GLASS THICK. 15 MM
- TAP ALSO IN GLASS
- GLASS PARTITION AVAILABLE
  WITH MIRROR, SHELVES AND
  CABINET