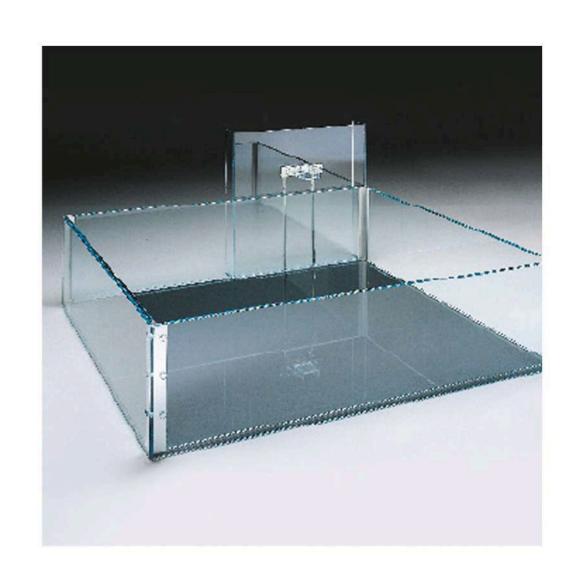

## santambrogimilano THE BATH TUB

- MADE IN EXTRACLEAR
  TRANSPARENT GLASS, THICK.
  15+15 MM TEMPERED AND
  LAMINATED
- AVAILABLE IN 200 DIFFERENT COLORS ( RAL CODE REFERENCE), TRANSPARENT OR FROSTED
- SUITABLE FOR INTERIOR OR OUTDOOR