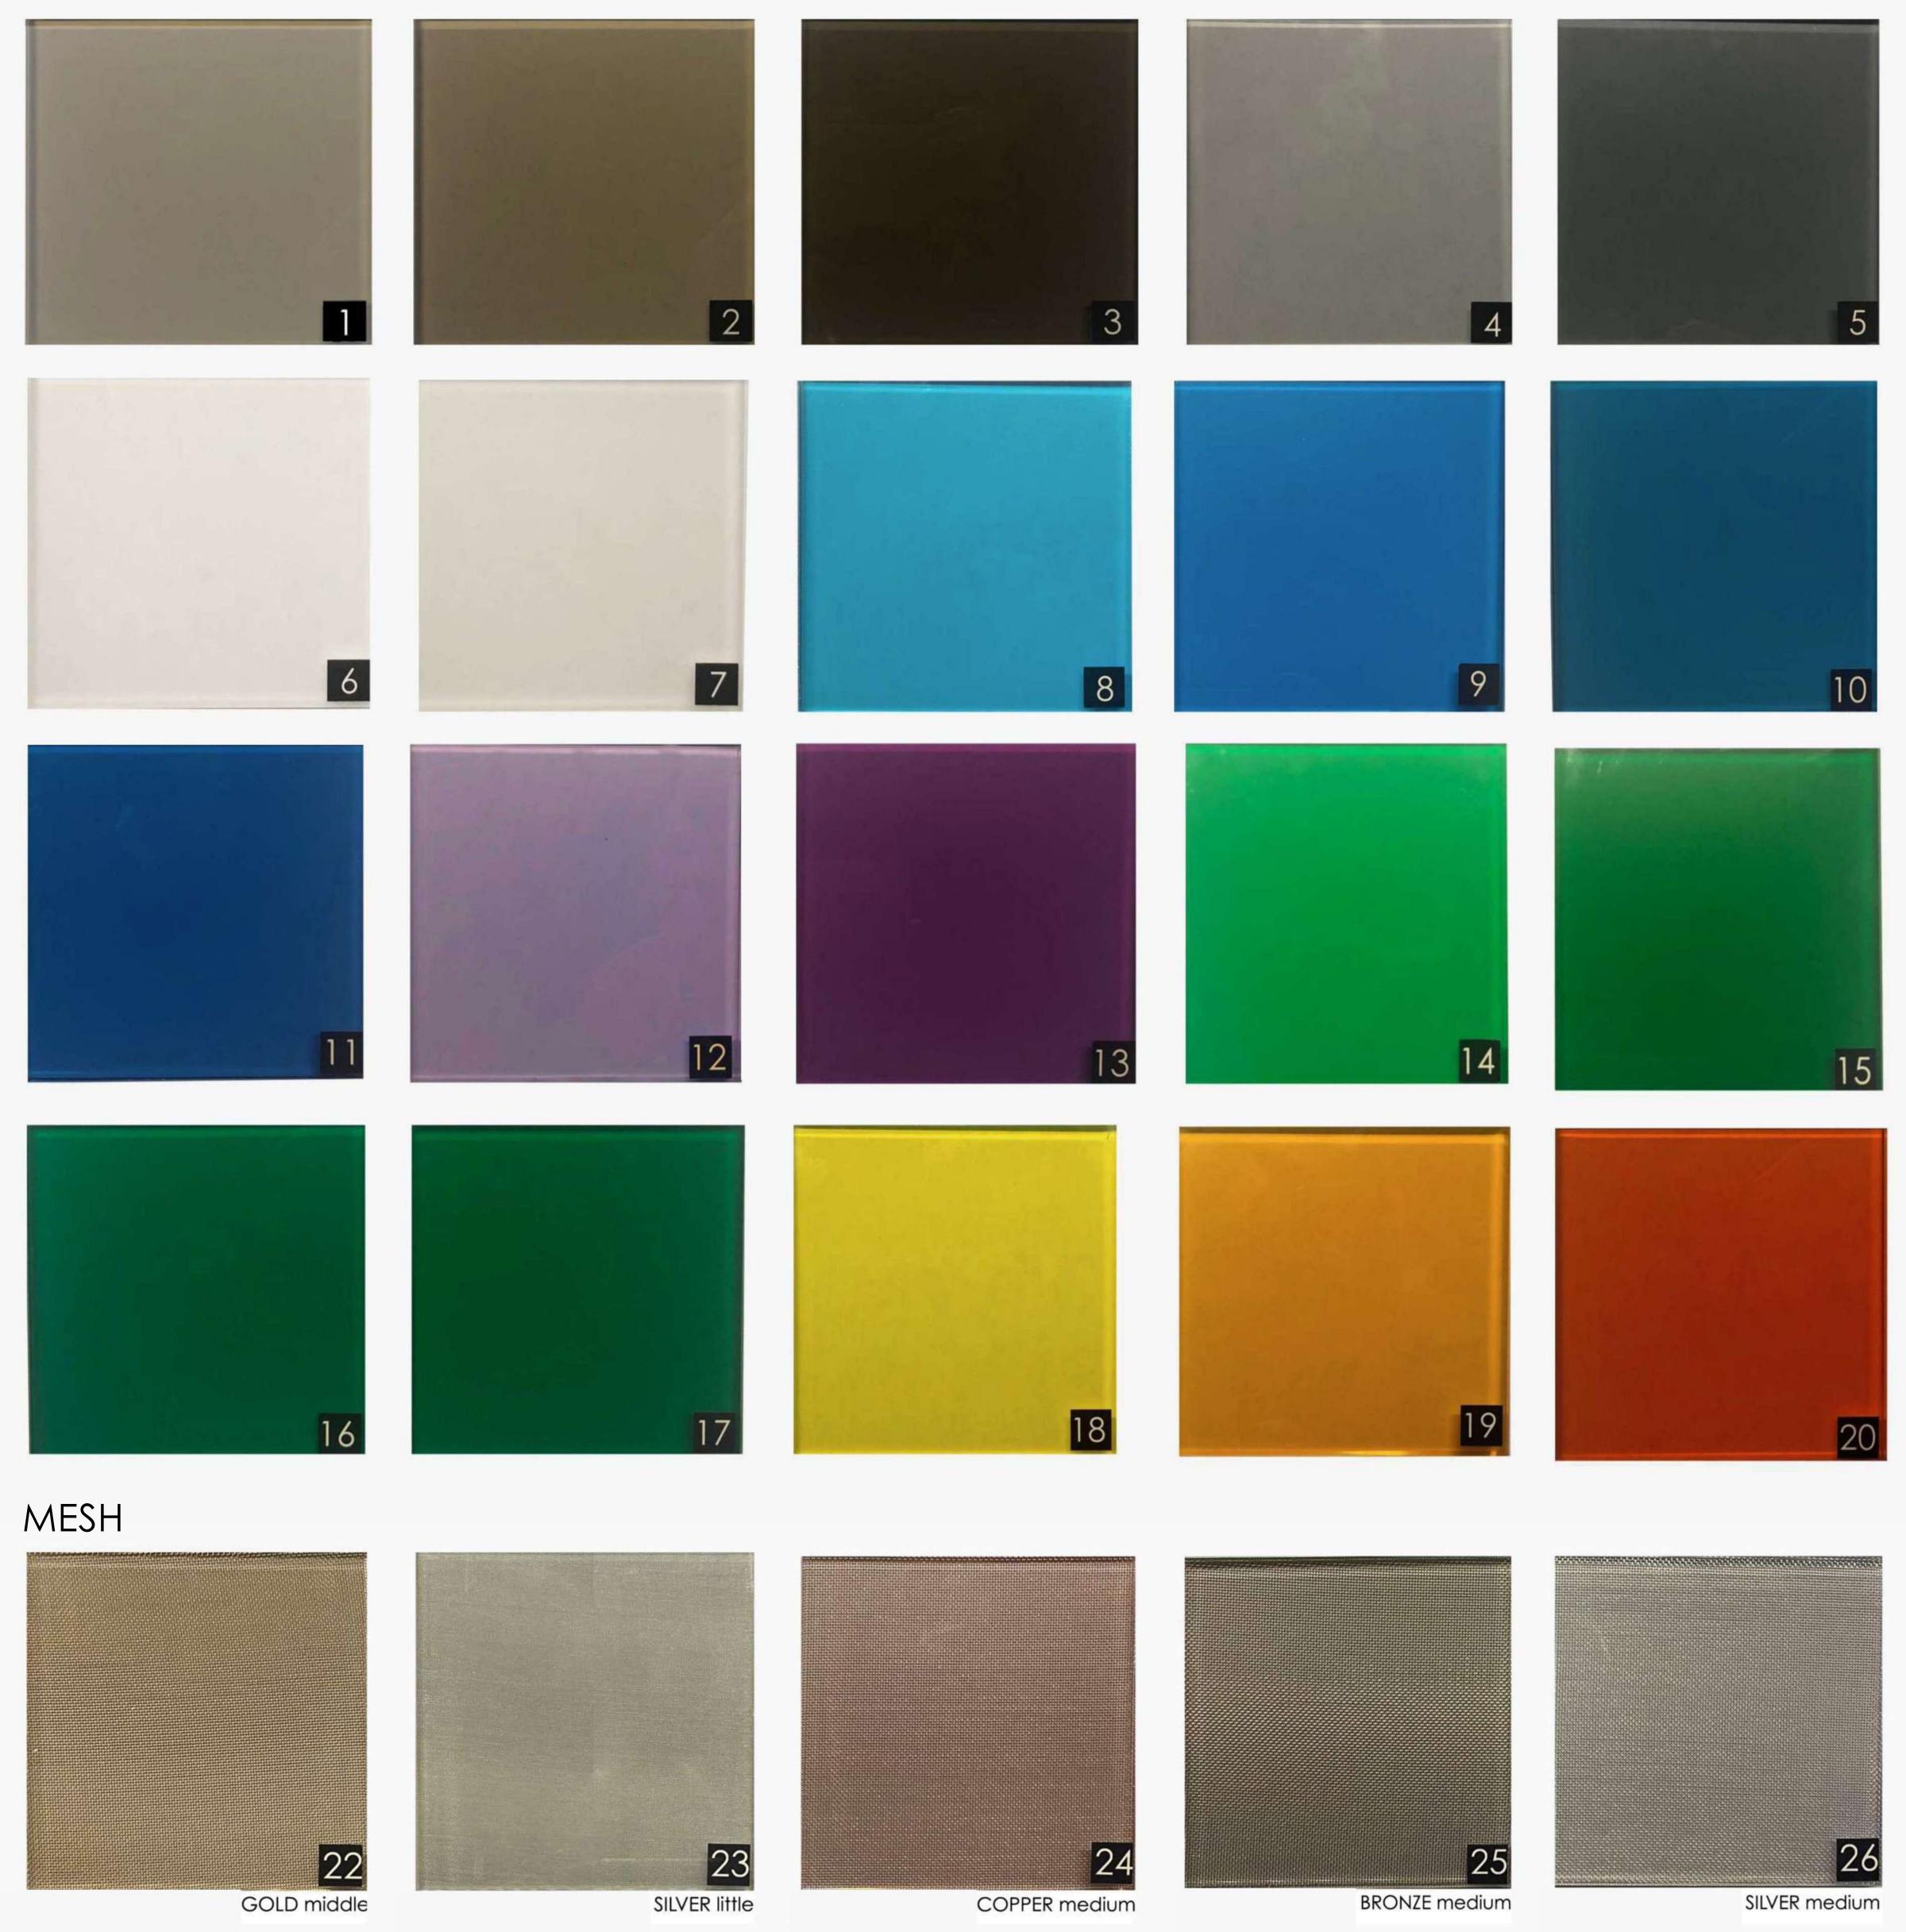

### santambrogimilano THE BATH



- MADE IN EXTRACLEAR
  TRANSPARENT GLASS, THICK.
  15+15 MM TEMPERED AND
  LAMINATED
- AVAILABLE IN 200 DIFFERENT COLORS ( RAL CODE REFERENCE), TRANSPARENT OR FROSTED
- CENTRAL BEAM AVAILABLE IN GLASS (TRANSPARENT OR COLORED), WOOD OR METAL
- SINK AVAILABLE ON THE BENCH OR ON THE FLOOR, MADE IN EXTRA CLEAR TRANSPARENT TEMPERED GLASS THICK. 15 MM
- TAP ALSO IN GLASS
- GLASS PARTITION AVAILABLE
  WITH MIRROR, SHELVES AND
  CABINET







## santambrogimilano THE BATH TUB



- MADE IN EXTRACLEAR
  TRANSPARENT GLASS, THICK.
  15+15 MM TEMPERED AND
  LAMINATED
- AVAILABLE IN 200 DIFFERENT COLORS ( RAL CODE REFERENCE), TRANSPARENT OR FROSTED
- SUITABLE FOR INTERIOR OR OUTDOOR



## SANTAMBROGIO | MILANO

### COLORED GLASS



# SANTAMBROGIO | MILANO

#### WOOD AND METAL FOR THE BEAM