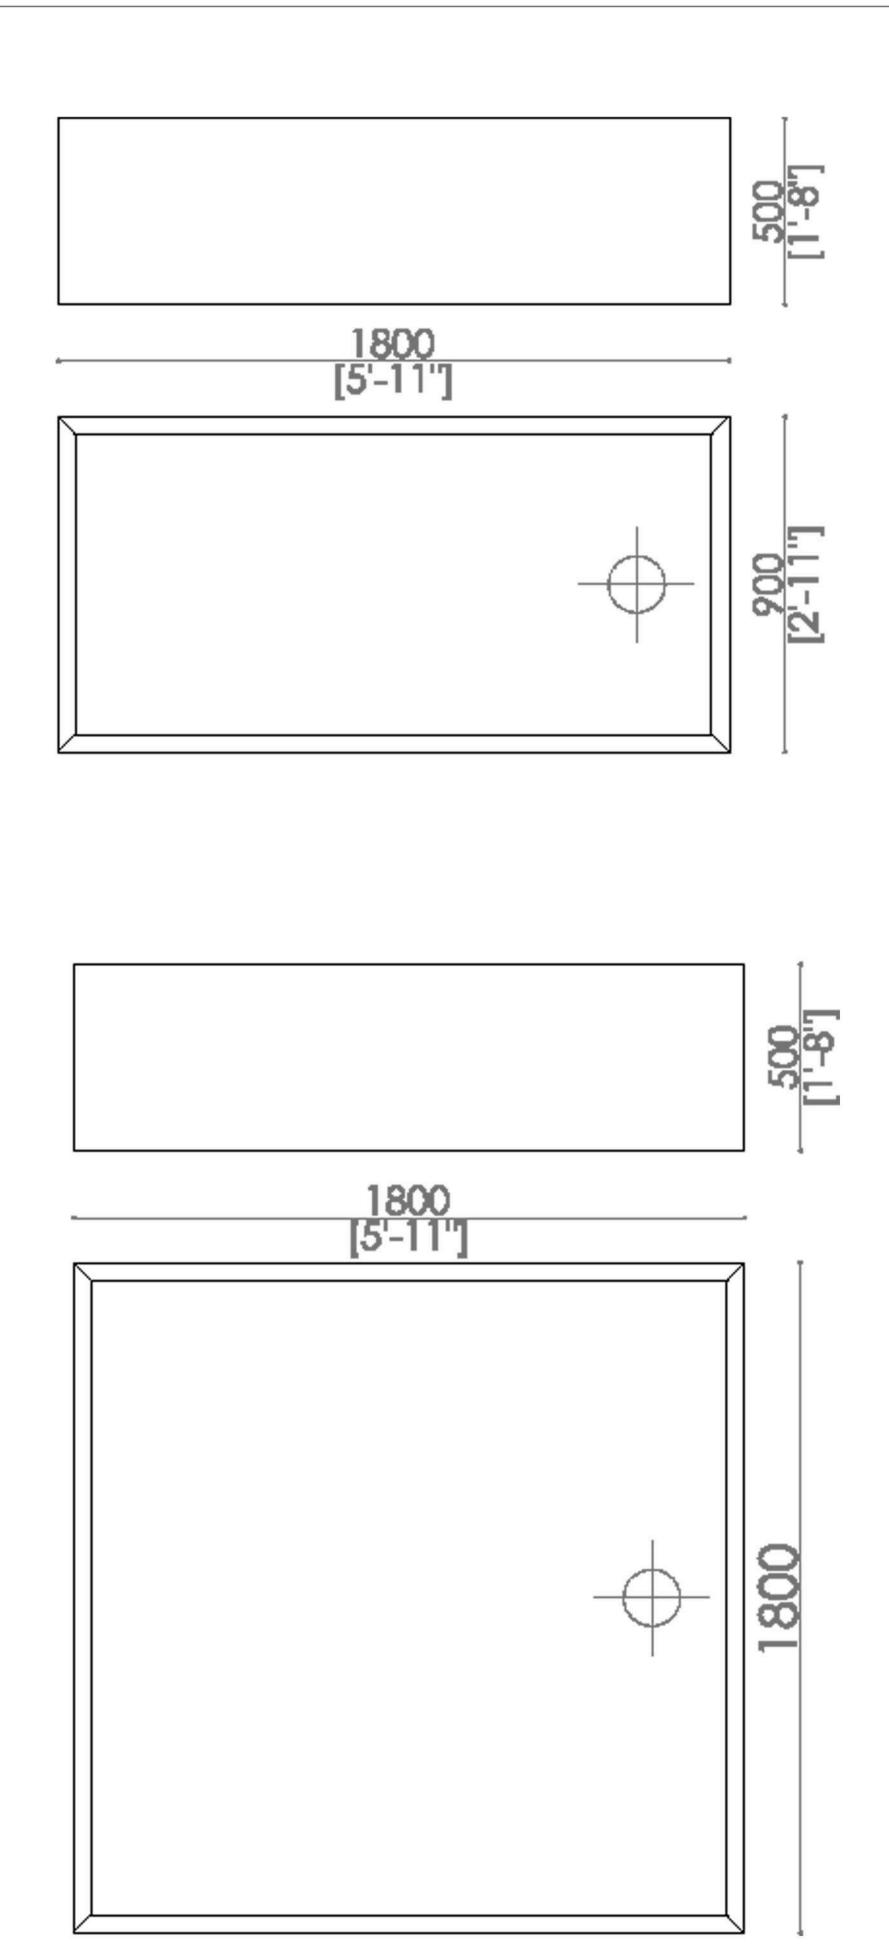

## santambrogimilano THE BATH TUB

- MADE IN EXTRACLEAR
  TRANSPARENT GLASS, THICK.
  15+15 MM TEMPERED AND
  LAMINATED
- AVAILABLE IN 200 DIFFERENT COLORS ( RAL CODE REFERENCE), TRANSPARENT OR FROSTED
- SUITABLE FOR INTERIOR OR OUTDOOR