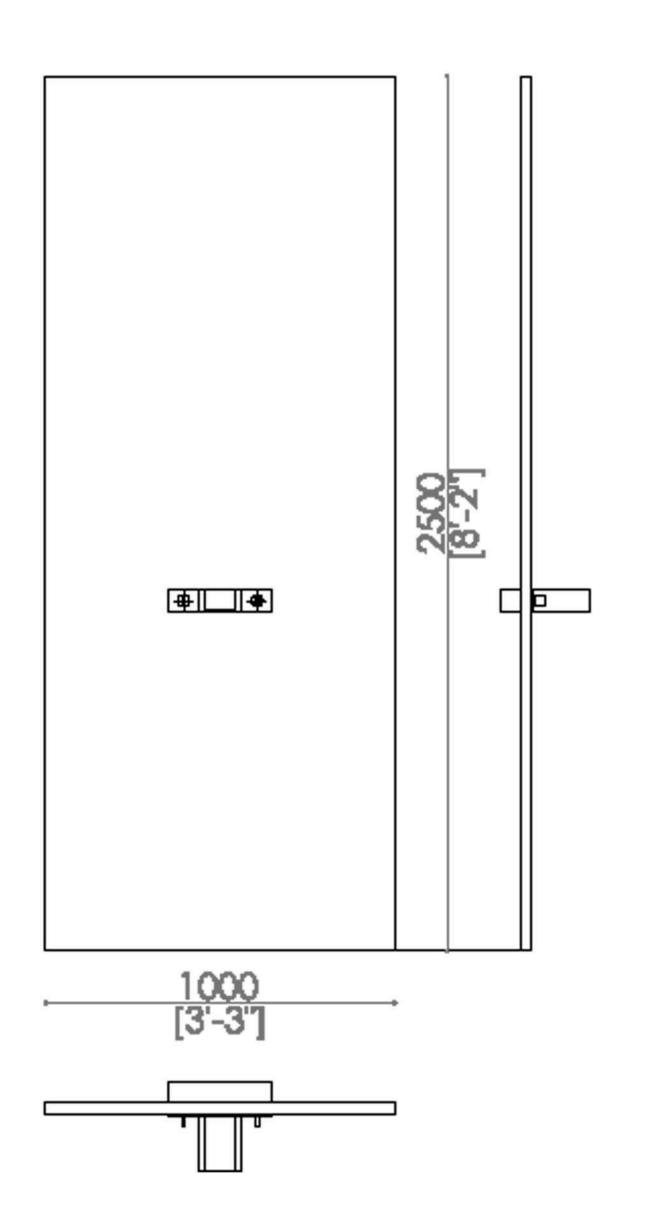

### santambrogimilano THE BATH

- MADE IN EXTRACLEAR
  TRANSPARENT GLASS, THICK.
  15+15 MM TEMPERED AND
  LAMINATED
- AVAILABLE IN 200 DIFFERENT COLORS ( RAL CODE REFERENCE), TRANSPARENT OR FROSTED
- CENTRAL BEAM AVAILABLE IN GLASS (TRANSPARENT OR COLORED), WOOD OR METAL
- SINK AVAILABLE ON THE BENCH OR ON THE FLOOR, MADE IN EXTRA CLEAR TRANSPARENT TEMPERED GLASS THICK. 15 MM
- TAP ALSO IN GLASS
- GLASS PARTITION AVAILABLE
  WITH MIRROR, SHELVES AND
  CABINET