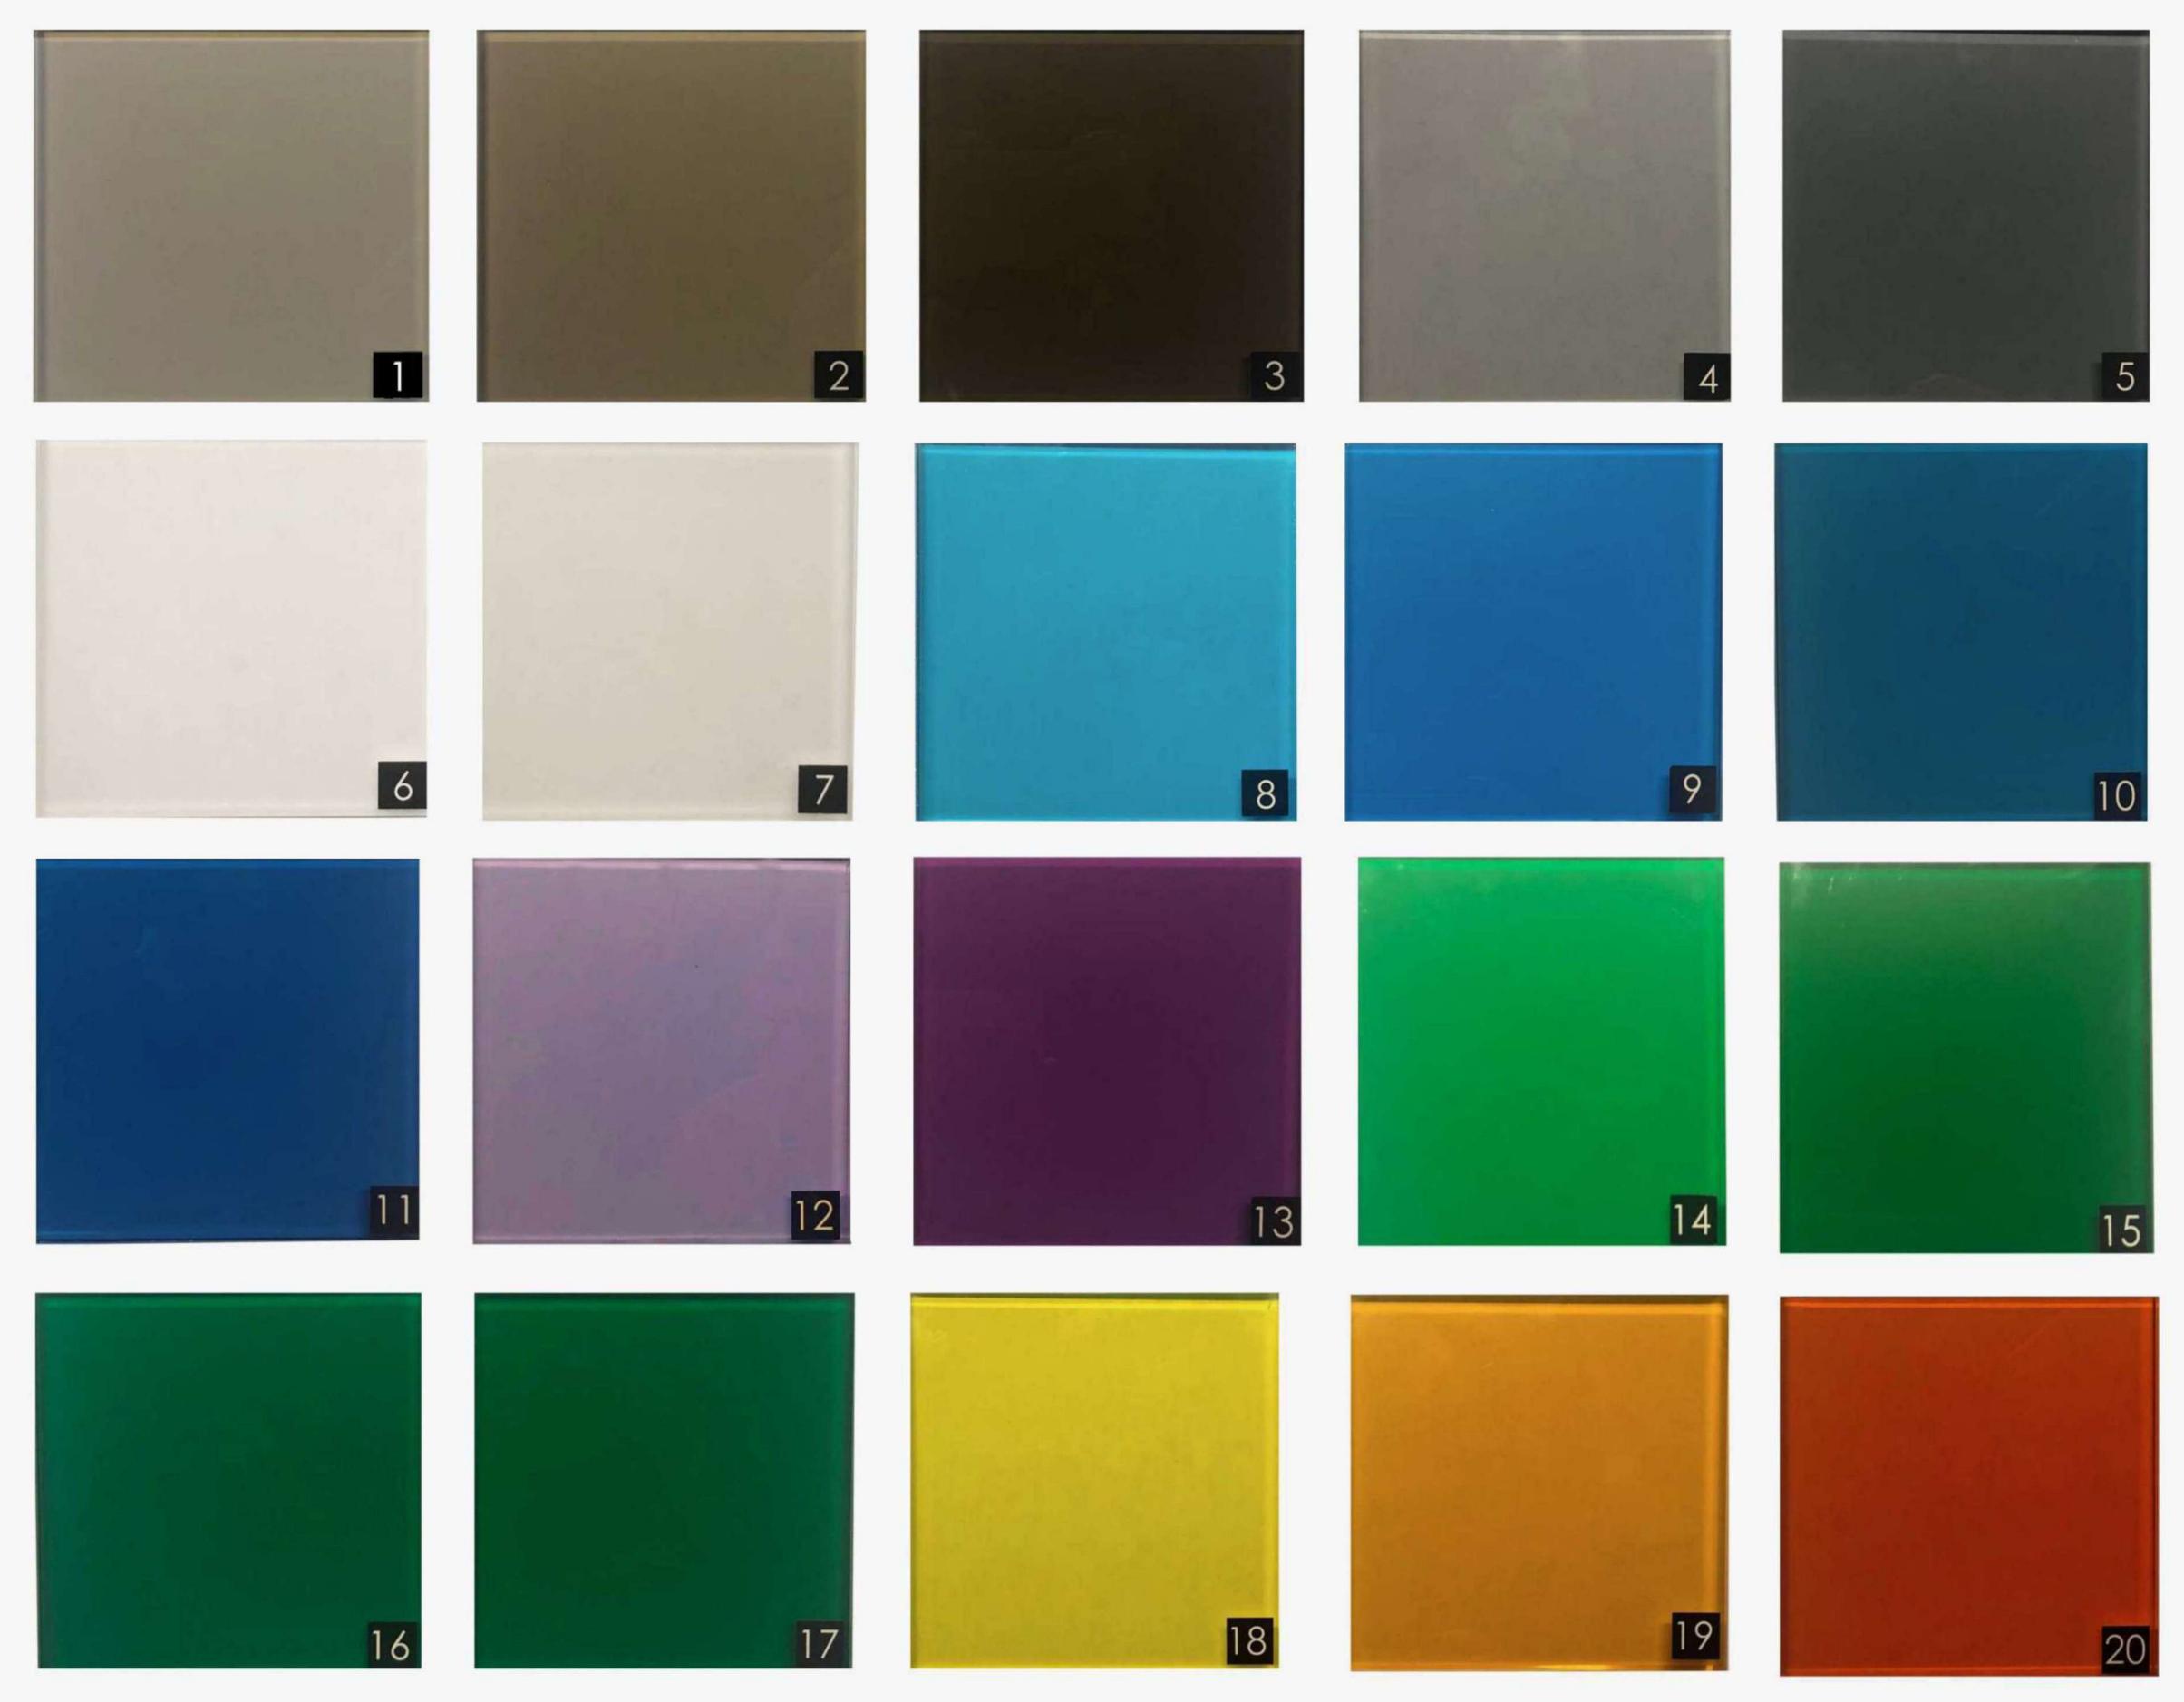

## santambrogimilano THE PERGOLA

- MADE OF EXTRA-CLEAR GLASS
  SP. 12 + 12 + 12 + 12 mm,
  TEMPERED AND LAMINATED.
- AVAILABLE IN 200 DIFFERENT COLORS ( RAL CODE REFERENCE), TRANSPARENT OR FROSTED
- CENTRAL GLASS BEAMS SUPPORT.

## COLORED GLASS