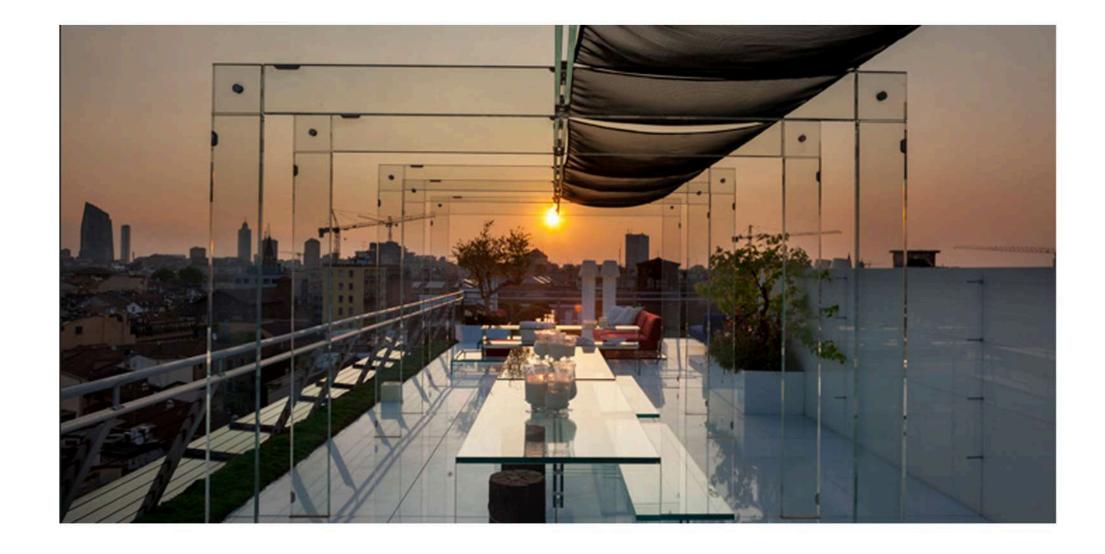

## santambrogimilano THE PERGOLA

- MADE OF EXTRA-CLEAR GLASS
  SP. 12 + 12 + 12 + 12 mm,
  TEMPERED AND LAMINATED.
- AVAILABLE IN 200 DIFFERENT COLORS ( RAL CODE REFERENCE), TRANSPARENT OR FROSTED
- CENTRAL GLASS BEAMS SUPPORT.

- AVAILABLE WITH VERTICAL WALLS IN PROTECTIVE GLASS.
- AVAILABLE WITH SHADING CURTAINS.

| <b>₽</b> |                                  | } <del>‡</del><br>* <b>†</b> |
|----------|----------------------------------|------------------------------|
|          | from 750 [2'-6'] to 2000 [6'-7'] |                              |