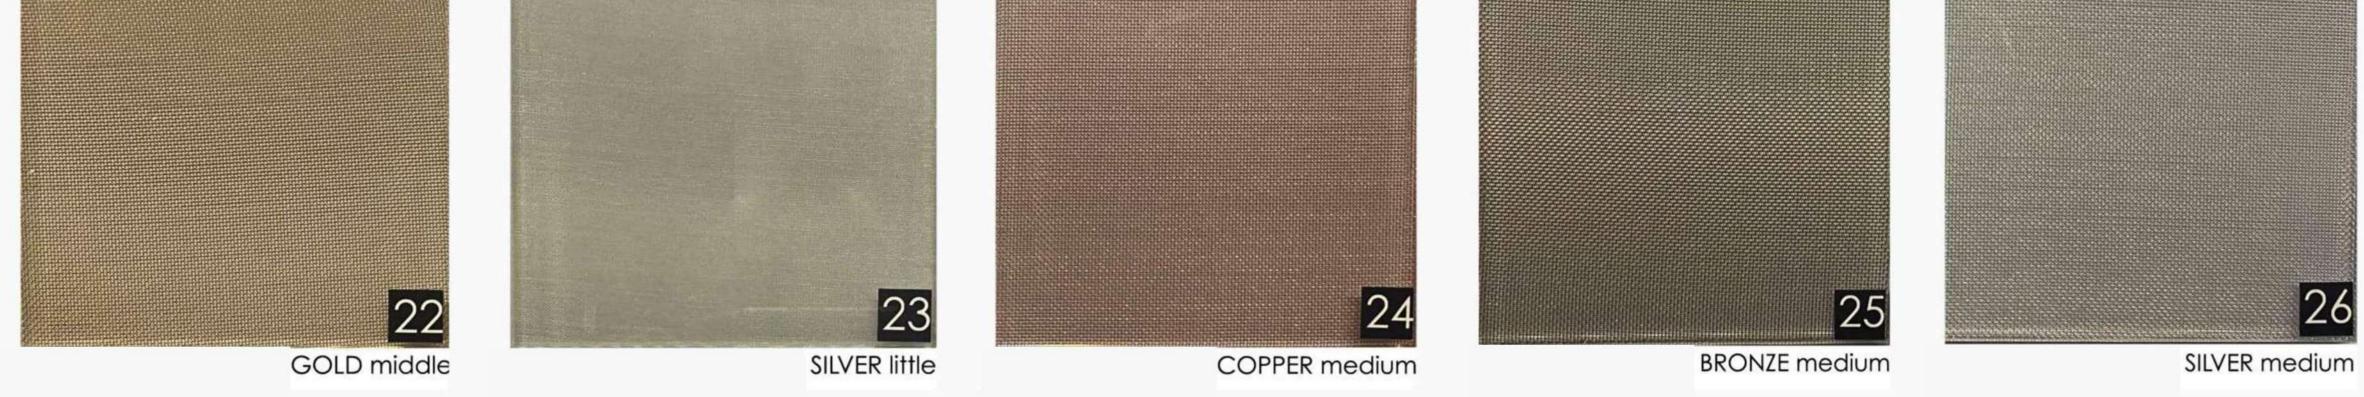

## santambrogimilano THE PERGOLA



- MADE OF EXTRA-CLEAR GLASS
  SP. 12 + 12 + 12 + 12 mm,
  TEMPERED AND LAMINATED.
- AVAILABLE IN 200 DIFFERENT COLORS ( RAL CODE REFERENCE), TRANSPARENT OR FROSTED
- CENTRAL GLASS BEAMS SUPPORT.



- AVAILABLE WITH VERTICAL WALLS IN PROTECTIVE GLASS.
- AVAILABLE WITH SHADING CURTAINS.

| <b>₽</b> |                                  | } <del>‡</del><br>* <b>†</b> |
|----------|----------------------------------|------------------------------|
|          | from 750 [2'-6'] to 2000 [6'-7'] |                              |

|  | from 2500 [8'-27] to 3000 [9'-10"]        |  |
|--|-------------------------------------------|--|
|  | 2500 [8 <sup>.</sup> -2 <sup>-</sup> ] to |  |



## SANTAMBROGIO | MILANO

## COLORED GLASS