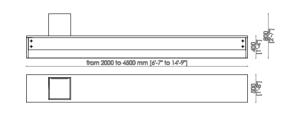

## SIMPLI-CITY

TECHNICAL

- MADE IN EXTRACLEAR TRANSPARENT GLASS, THICK. 15+15 MM TEMPERED AND LAMINATED
- AVAILABLE IN 200 DIFFERENT COLORS ( RAL CODE REFERENCE), TRANSPARENT OR FROSTED
- CENTRAL BEAM AVAILABLE IN GLASS (TRANSPARENT OR COLORED ), WOOD OR METAL
- SINK AVAILABLE ON THE BENCH OR ON THE FLOOR, MADE IN EXTRA CLEAR TRANSPARENT TEMPERED GLASS THICK. 15 MM
- TAP ALSO IN GLASS
- GLASS PARTITION AVAILABLE WITH MIRROR, SHELVES AND CABINET