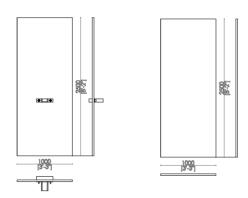

## SIMPLI-CITY

TECHNICAL

- MADE IN EXTRACLEAR TRANSPARENT GLASS, THICK. 15+15 MM TEMPERED AND LAMINATED
- AVAILABLE IN 200 DIFFERENT COLORS ( RAL CODE REFERENCE), TRANSPARENT OR FROSTED
- CENTRAL BEAM AVAILABLE IN GLASS (TRANSPARENT OR COLORED ), WOOD OR METAL
- SINK AVAILABLE ON THE BENCH OR ON THE FLOOR, MADE IN EXTRA CLEAR TRANSPARENT TEMPERED GLASS THICK. 15 MM
- TAP ALSO IN GLASS
- GLASS PARTITION AVAILABLE WITH MIRROR, SHELVES AND CABINET