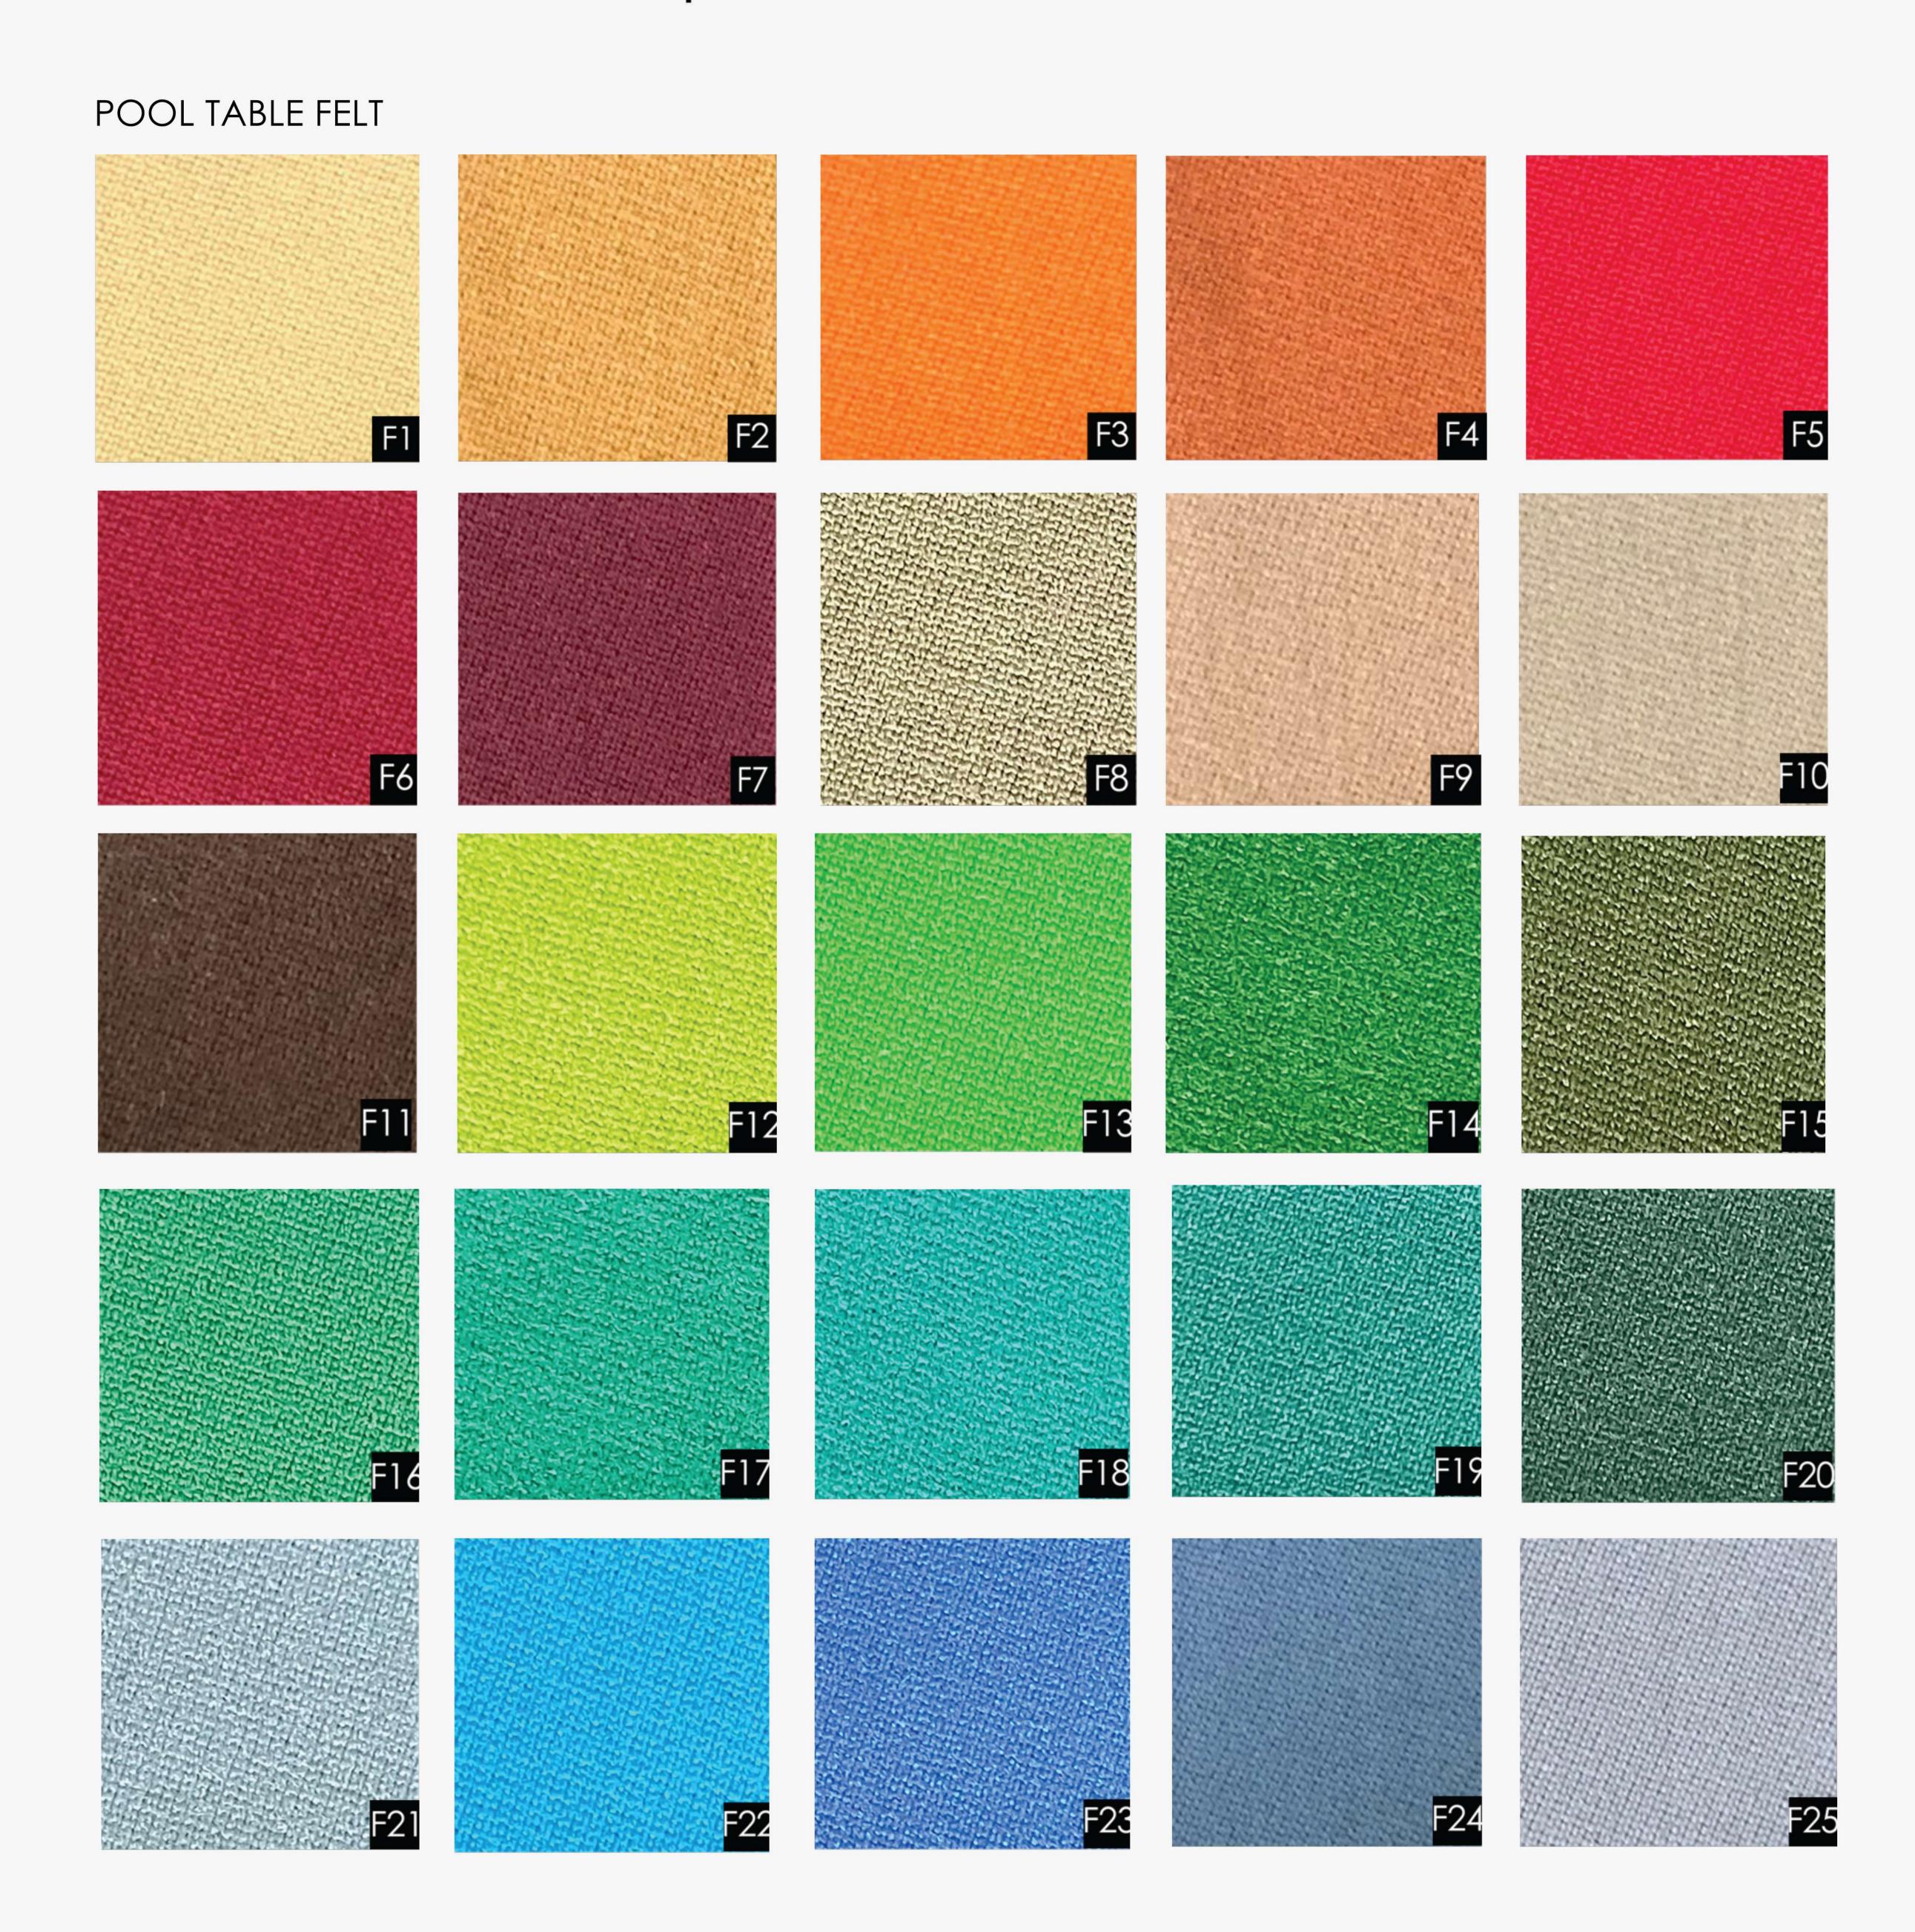

#### santambrogiquilano THE POOL TABLE

 $1482 - 58\frac{1}{3}$ 

- MADE IN EXTRACLEAR TRANSPA-RENT GLASS, THICK. 15+15 MM TEMPERED AND LAMI-NATED
- AVAILABLE IN 26 DIFFERENT COLORS IN OUR SAMPLE BOX. IS POSSIBLE TO CUSTOMIZE THE COLOR WITH RAL CODE. REFERENCE)
- PROFESSIONAL PLAY CLOTH AVAILABLE IN 30 DIFFERENT COLORS AS PER OUR SAMPLE
- BASE PLAYING SURFACE MADE OF GLASS THICK.15 MM TEMPERED + SLATE TOP THICK.2 CM COVERED IN FELT
- HOLES COVERED IN LEATHER
  THAT CAN BE CUSTOMIZED
  ACCORDING TO THE FELT
  CHOSEN
- AVAILABLE IN 7 DIFFERENT COLOR OF SCREWS AND METAL PROFILES IN OUR SAMPLE BOX
- AVAILABLE TO INSERT LED INTO THE GROUND PROFILES
- -AVAILABLE TO CUSTOMIZE THE STICKS WITH THE SAME COLOR OF THE FELT