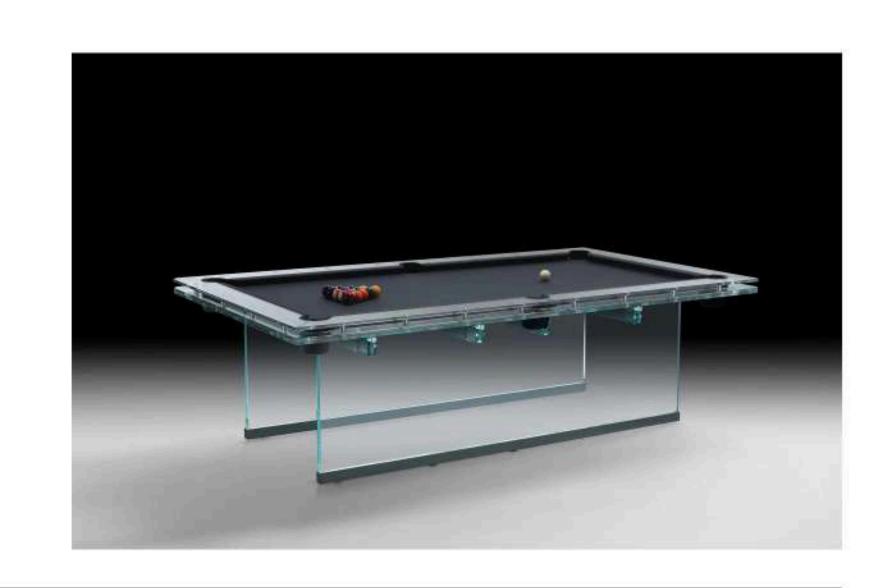

#### santambrogiquilano THE POOL TABLE

 $1482 - 58\frac{1}{3}$ 

- MADE IN EXTRACLEAR TRANSPA-RENT GLASS, THICK. 15+15 MM TEMPERED AND LAMI-NATED
- AVAILABLE IN 26 DIFFERENT COLORS IN OUR SAMPLE BOX. IS POSSIBLE TO CUSTOMIZE THE COLOR WITH RAL CODE. REFERENCE)
- PROFESSIONAL PLAY CLOTH AVAILABLE IN 30 DIFFERENT COLORS AS PER OUR SAMPLE
- BASE PLAYING SURFACE MADE OF GLASS THICK.15 MM TEMPERED + SLATE TOP THICK.2 CM COVERED IN FELT
- HOLES COVERED IN LEATHER
  THAT CAN BE CUSTOMIZED
  ACCORDING TO THE FELT
  CHOSEN
- AVAILABLE IN 7 DIFFERENT COLOR OF SCREWS AND METAL PROFILES IN OUR SAMPLE BOX
- AVAILABLE TO INSERT LED INTO THE GROUND PROFILES
- -AVAILABLE TO CUSTOMIZE THE STICKS WITH THE SAME COLOR OF THE FELT