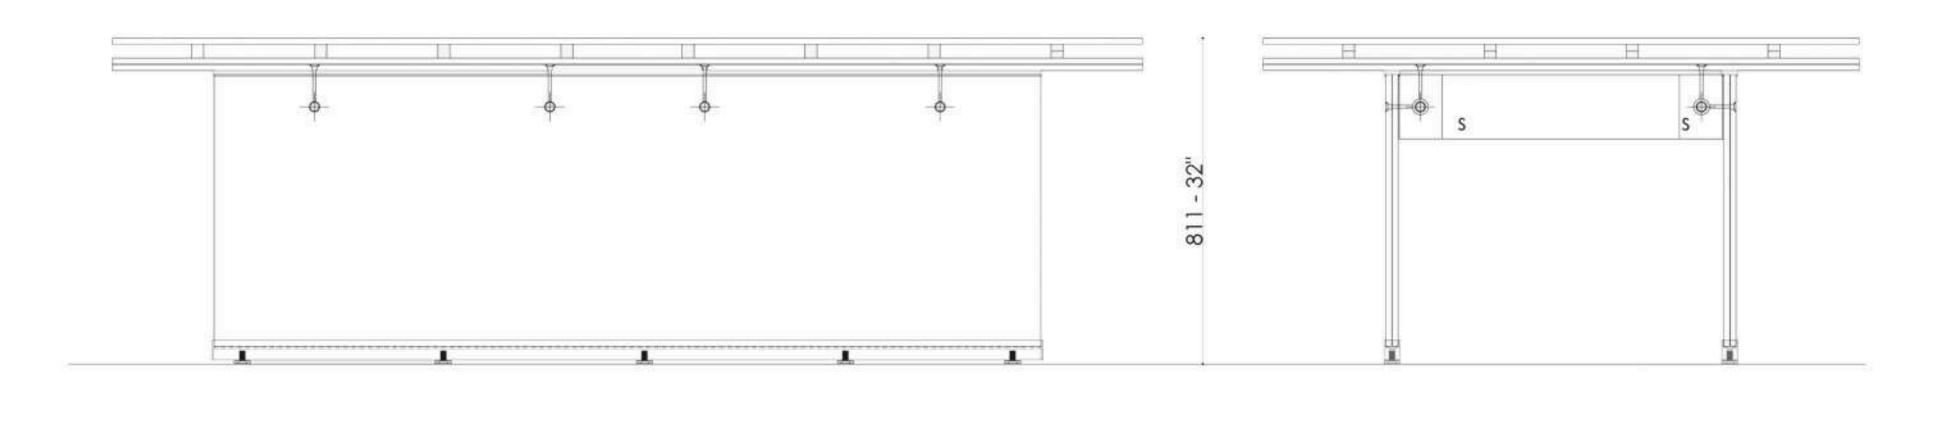

#### santambrogiquilano THE POOL TABLE

 $1482 - 58\frac{1}{3}$ 

- MADE IN EXTRACLEAR TRANSPA-RENT GLASS, THICK. 15+15 MM TEMPERED AND LAMI-NATED
- AVAILABLE IN 26 DIFFERENT COLORS IN OUR SAMPLE BOX. IS POSSIBLE TO CUSTOMIZE THE COLOR WITH RAL CODE. REFERENCE)
- PROFESSIONAL PLAY CLOTH AVAILABLE IN 30 DIFFERENT COLORS AS PER OUR SAMPLE
- BASE PLAYING SURFACE MADE OF GLASS THICK.15 MM TEMPERED + SLATE TOP THICK.2 CM COVERED IN FELT
- HOLES COVERED IN LEATHER
  THAT CAN BE CUSTOMIZED
  ACCORDING TO THE FELT
  CHOSEN
- AVAILABLE IN 7 DIFFERENT COLOR OF SCREWS AND METAL PROFILES IN OUR SAMPLE BOX
- AVAILABLE TO INSERT LED INTO THE GROUND PROFILES
- -AVAILABLE TO CUSTOMIZE THE STICKS WITH THE SAME COLOR OF THE FELT

2563 - 100 10"