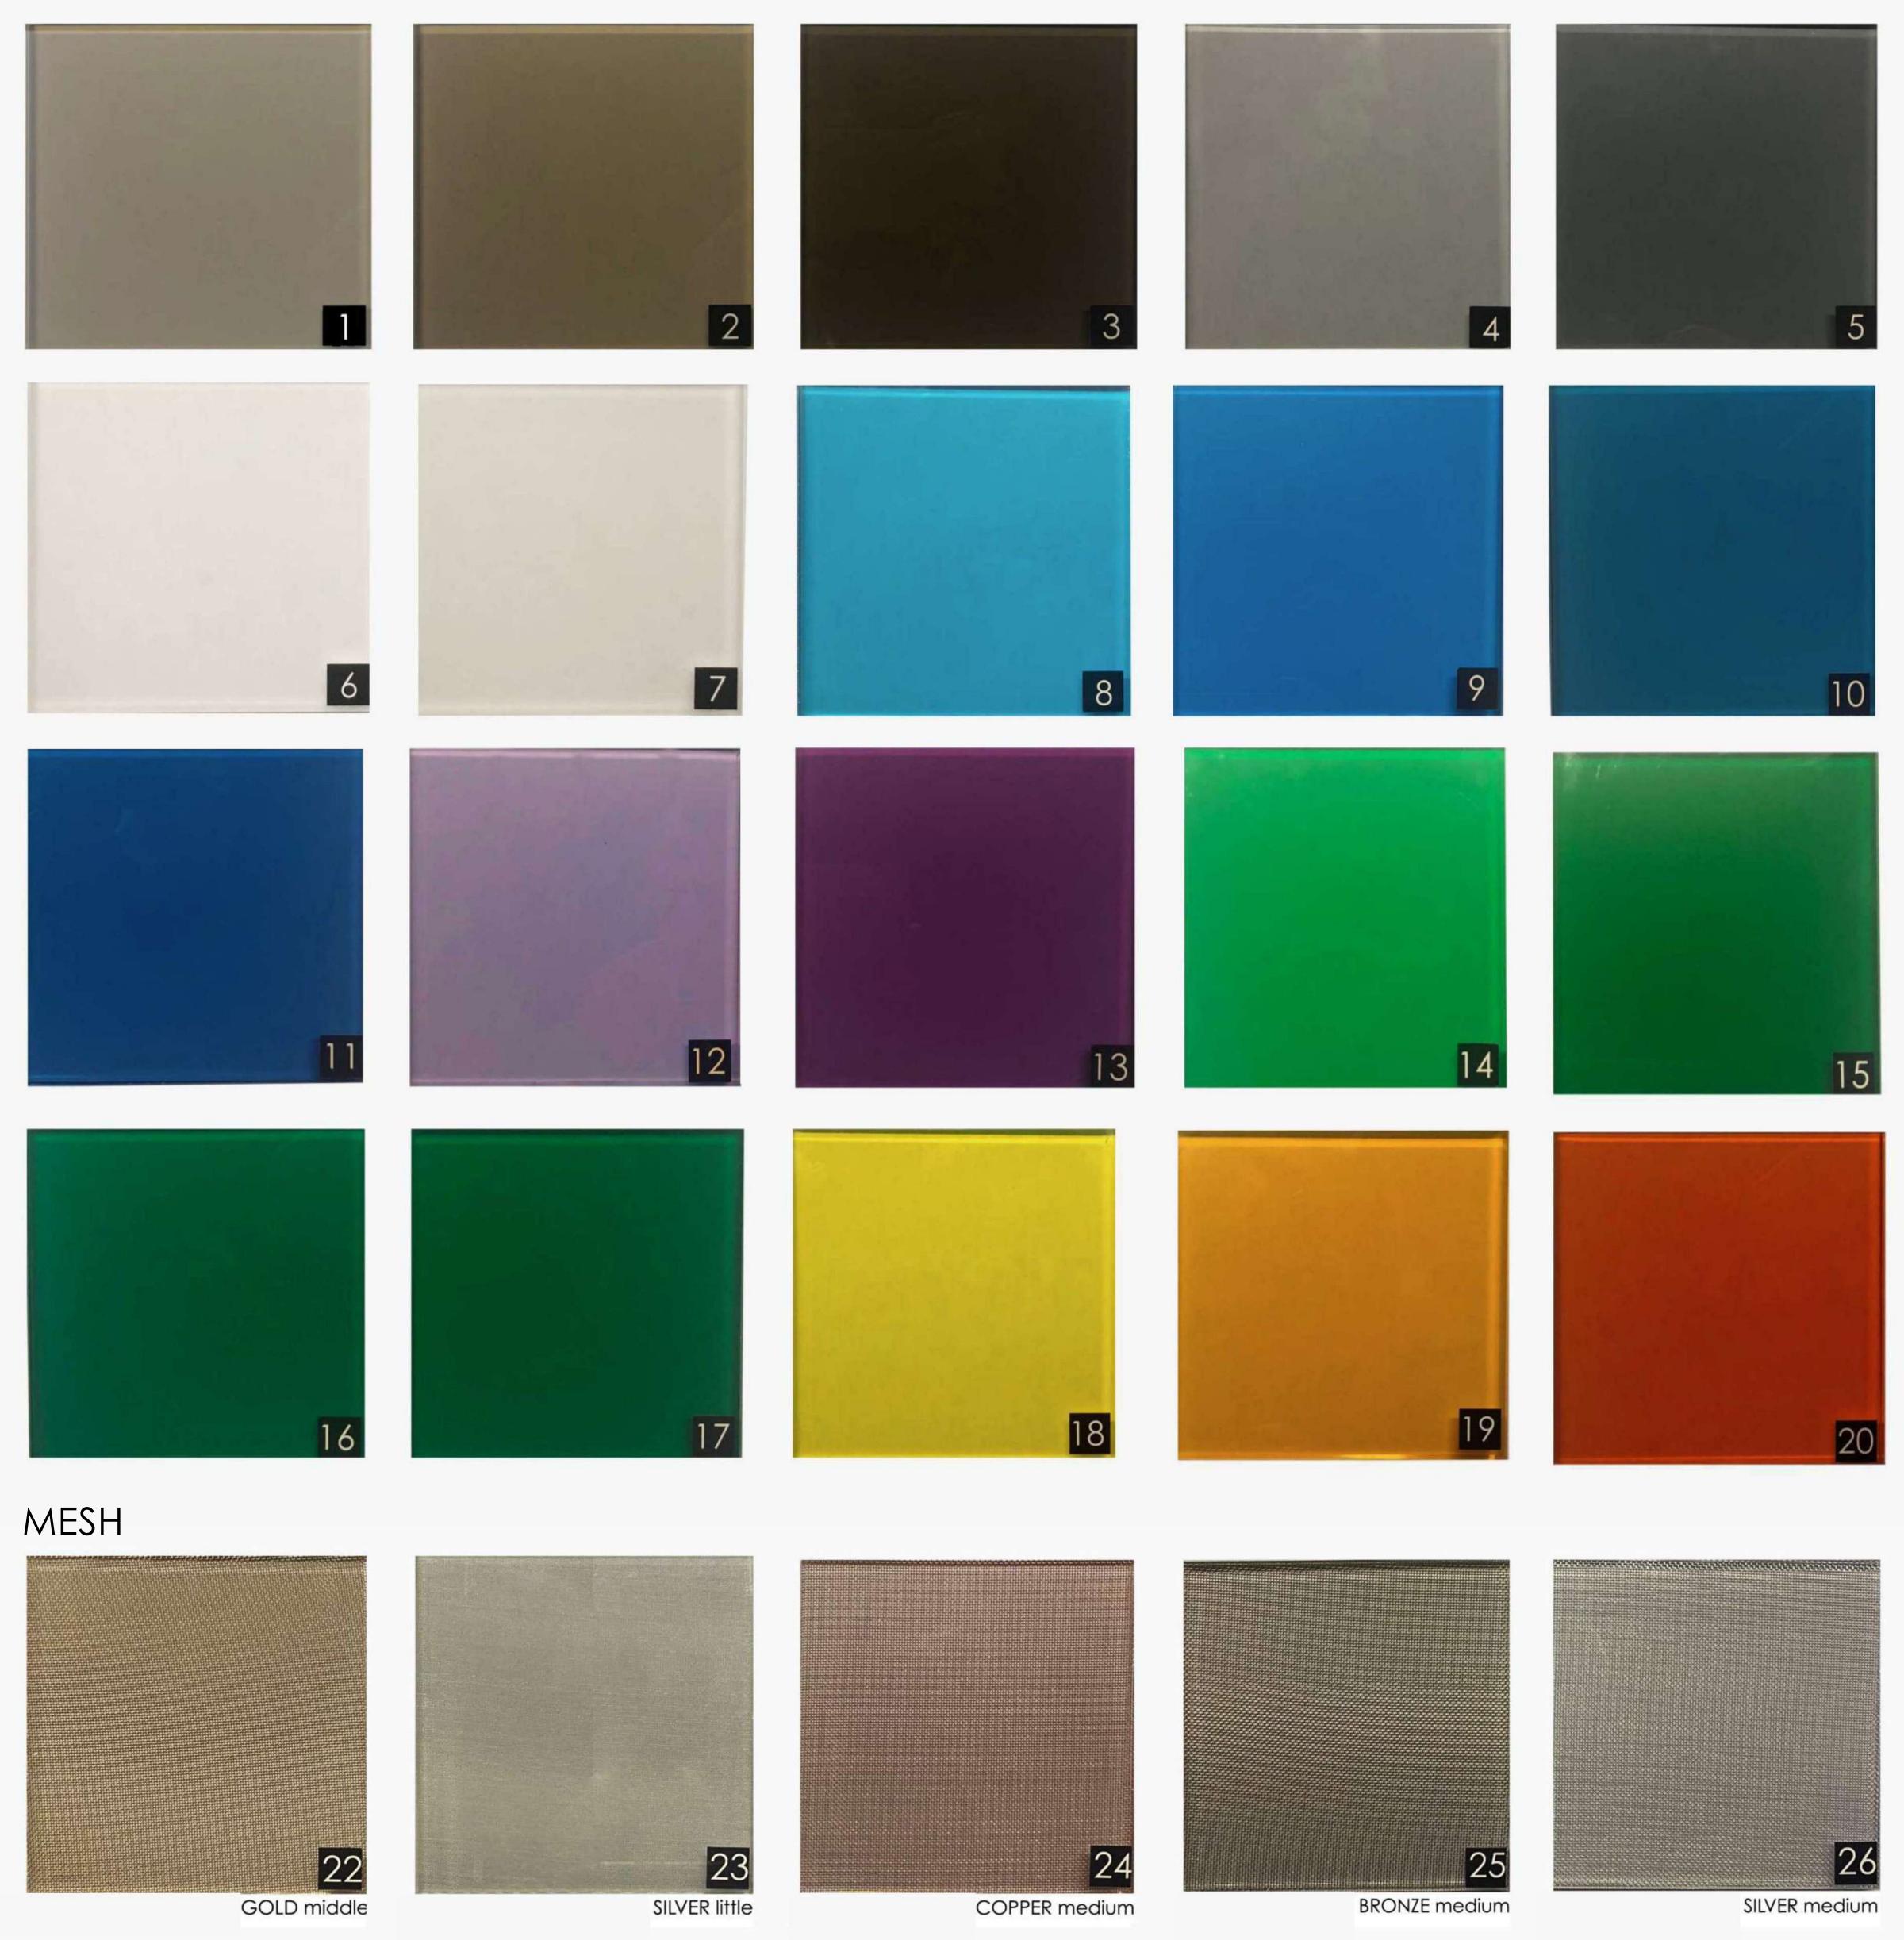

#### COLORED GLASS

#### santambrogiquilano THE POOL TABLE

 $1482 - 58\frac{1}{3}$ 

- MADE IN EXTRACLEAR TRANSPA-RENT GLASS, THICK. 15+15 MM TEMPERED AND LAMI-NATED
- AVAILABLE IN 26 DIFFERENT COLORS IN OUR SAMPLE BOX. IS POSSIBLE TO CUSTOMIZE THE COLOR WITH RAL CODE. REFERENCE)
- PROFESSIONAL PLAY CLOTH AVAILABLE IN 30 DIFFERENT COLORS AS PER OUR SAMPLE
- BASE PLAYING SURFACE MADE OF GLASS THICK.15 MM TEMPERED + SLATE TOP THICK.2 CM COVERED IN FELT
- HOLES COVERED IN LEATHER
  THAT CAN BE CUSTOMIZED
  ACCORDING TO THE FELT
  CHOSEN
- AVAILABLE IN 7 DIFFERENT COLOR OF SCREWS AND METAL PROFILES IN OUR SAMPLE BOX
- AVAILABLE TO INSERT LED INTO THE GROUND PROFILES
- -AVAILABLE TO CUSTOMIZE THE STICKS WITH THE SAME COLOR OF THE FELT