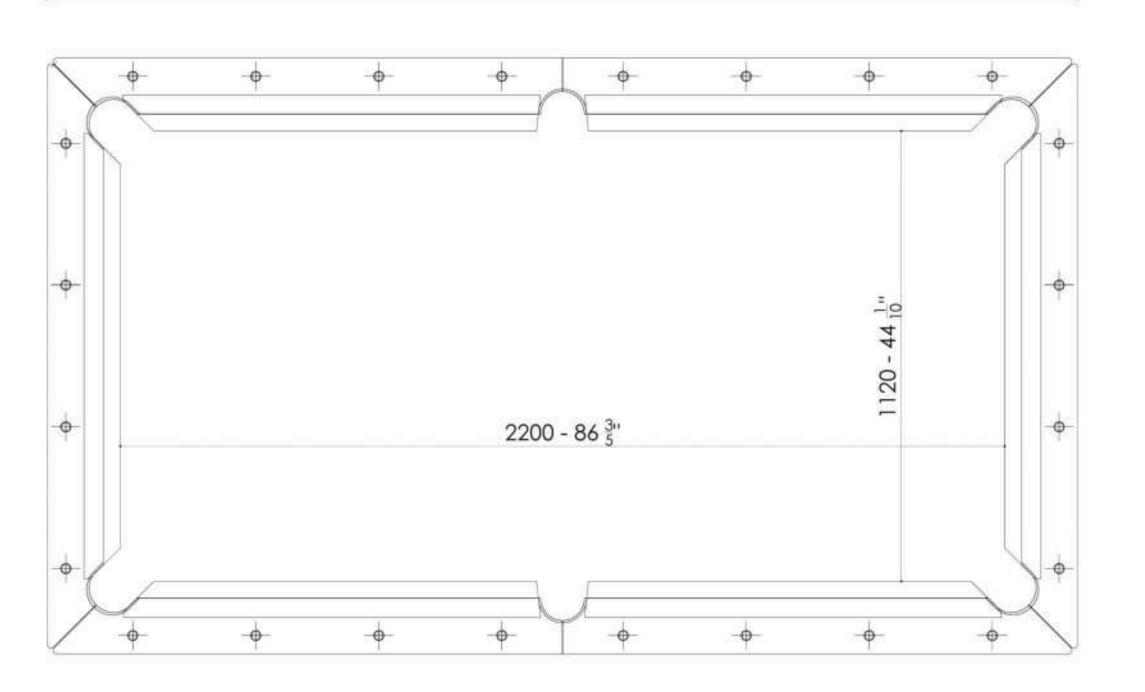

#### santambrogiquilano THE POOL TABLE

 $1482 - 58\frac{1}{3}$ 

- MADE IN EXTRACLEAR TRANSPA-RENT GLASS, THICK. 15+15 MM TEMPERED AND LAMI-NATED
- AVAILABLE IN 26 DIFFERENT COLORS IN OUR SAMPLE BOX. IS POSSIBLE TO CUSTOMIZE THE COLOR WITH RAL CODE. REFERENCE)
- PROFESSIONAL PLAY CLOTH AVAILABLE IN 30 DIFFERENT COLORS AS PER OUR SAMPLE
- BASE PLAYING SURFACE MADE OF GLASS THICK.15 MM TEMPERED + SLATE TOP THICK.2 CM COVERED IN FELT
- HOLES COVERED IN LEATHER
  THAT CAN BE CUSTOMIZED
  ACCORDING TO THE FELT
  CHOSEN
- AVAILABLE IN 7 DIFFERENT COLOR OF SCREWS AND METAL PROFILES IN OUR SAMPLE BOX
- AVAILABLE TO INSERT LED INTO THE GROUND PROFILES
- -AVAILABLE TO CUSTOMIZE THE STICKS WITH THE SAME COLOR OF THE FELT

2563 - 100 10"