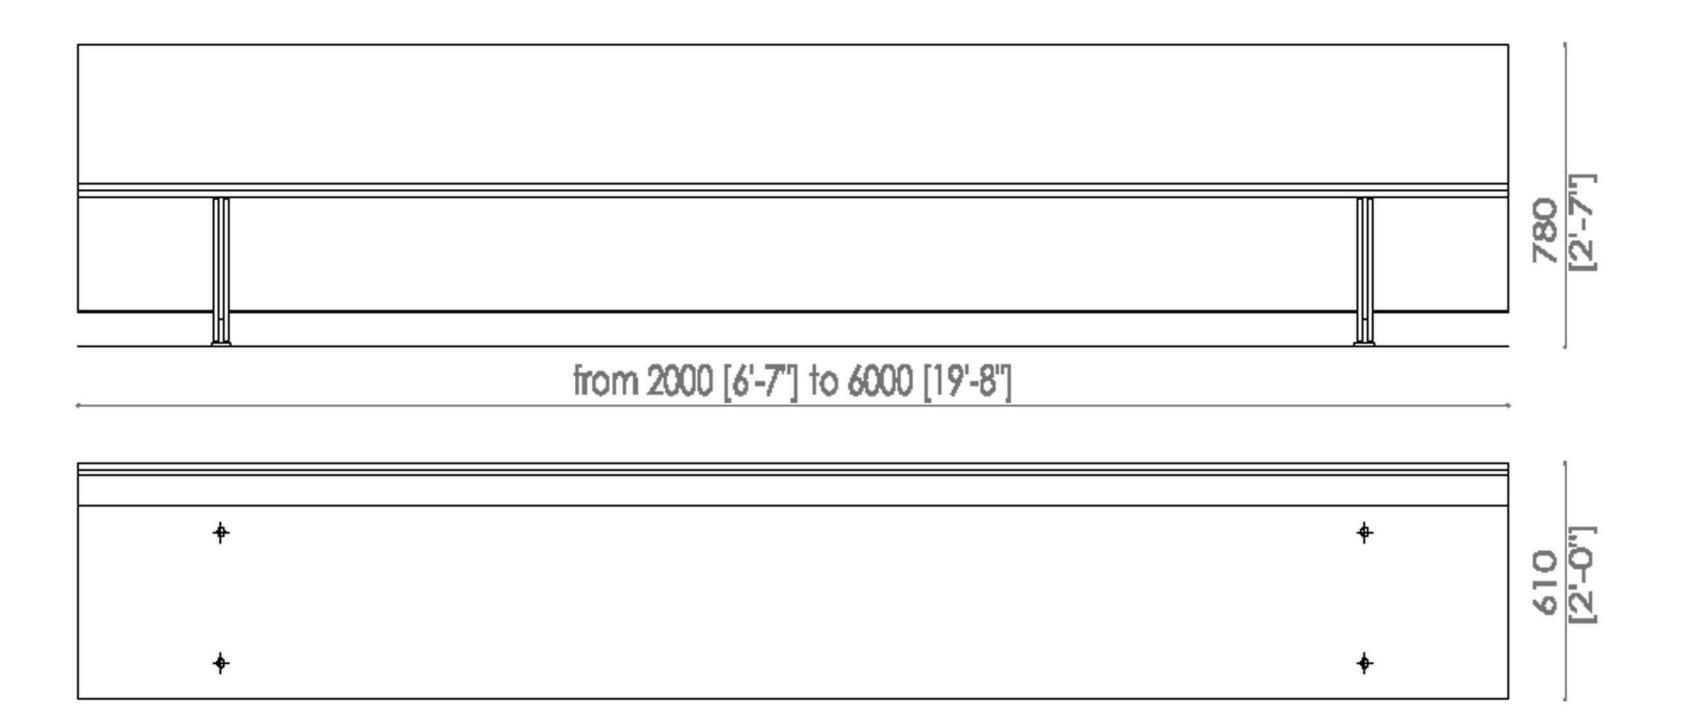

### santambrogimilano THE BENCH

- MADE IN EXTRACLEAR
  TRANSPARENT GLASS, THICK.
  15+15 MM TEMPERED AND
  LAMINATED
- AVAILABLE IN 200 DIFFERENT COLORS ( RAL CODE REFERENCE ), TRANSPARENT OR FROSTED
- SUITABLE FOR INTERIOR OR OUTDOOR
- CENTRAL BEAM AVAILABLE IN GLASS (TRANSPARENT OR COLORED), WOOD OR METAL
- AVAILABLE WITH PILLOWS SITTING

- MADE IN EXTRACLEAR
  TRANSPARENT GLASS, THICK.
  15+15 MM TEMPERED AND
  LAMINATED
- AVAILABLE IN 200 DIFFERENT COLORS ( RAL CODE REFERENCE ), TRANSPARENT OR FROSTED
- SUITABLE FOR INTERIOR OR OUTDOOR
- CENTRAL BEAM AVAILABLE IN GLASS (TRANSPARENT OR COLORED), WOOD OR METAL
- AVAILABLE WITH PILLOWS SITTING