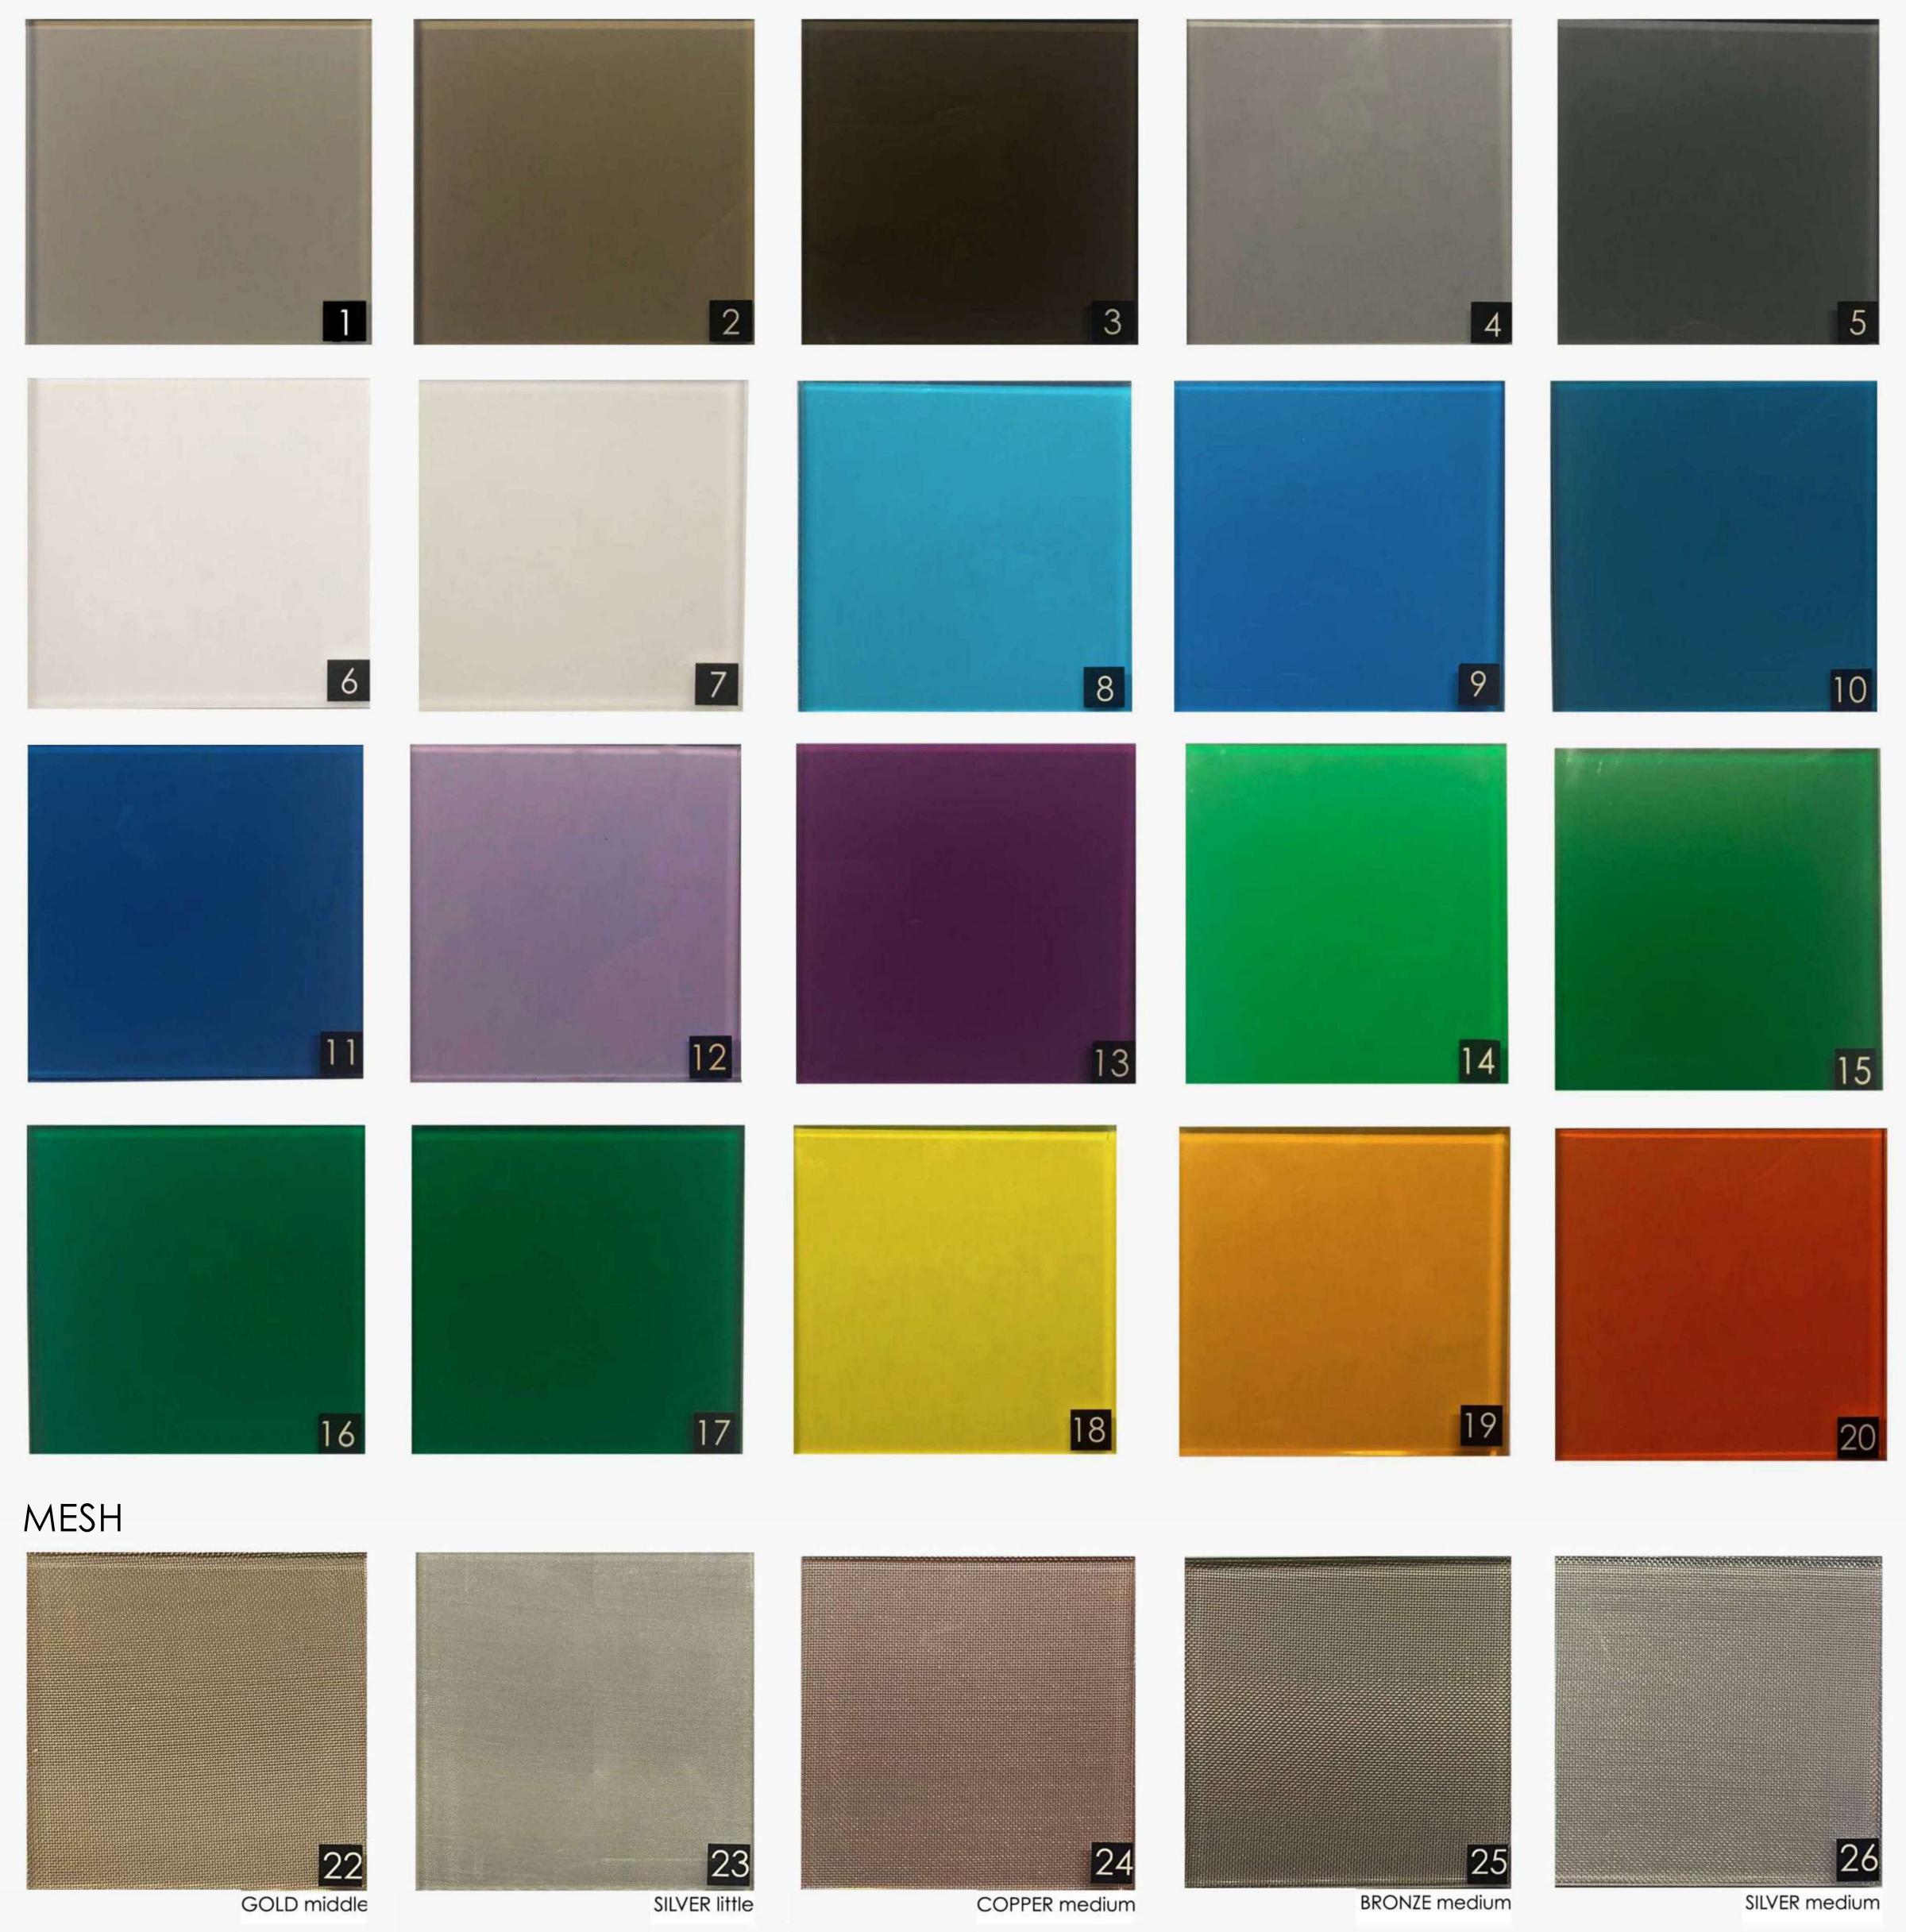

### santambrogimilano THE BENCH



- MADE IN EXTRACLEAR
  TRANSPARENT GLASS, THICK.
  15+15 MM TEMPERED AND
  LAMINATED
- AVAILABLE IN 200 DIFFERENT COLORS ( RAL CODE REFERENCE ), TRANSPARENT OR FROSTED
- SUITABLE FOR INTERIOR OR OUTDOOR
- CENTRAL BEAM AVAILABLE IN GLASS (TRANSPARENT OR COLORED), WOOD OR METAL
- AVAILABLE WITH PILLOWS SITTING









- MADE IN EXTRACLEAR
  TRANSPARENT GLASS, THICK.
  15+15 MM TEMPERED AND
  LAMINATED
- AVAILABLE IN 200 DIFFERENT COLORS ( RAL CODE REFERENCE ), TRANSPARENT OR FROSTED
- SUITABLE FOR INTERIOR OR OUTDOOR
- CENTRAL BEAM AVAILABLE IN GLASS (TRANSPARENT OR COLORED), WOOD OR METAL
- AVAILABLE WITH PILLOWS SITTING



## SANTAMBROGIO | MILANO

### COLORED GLASS



# SANTAMBROGIO | MILANO

#### WOOD AND METAL FOR THE BEAM