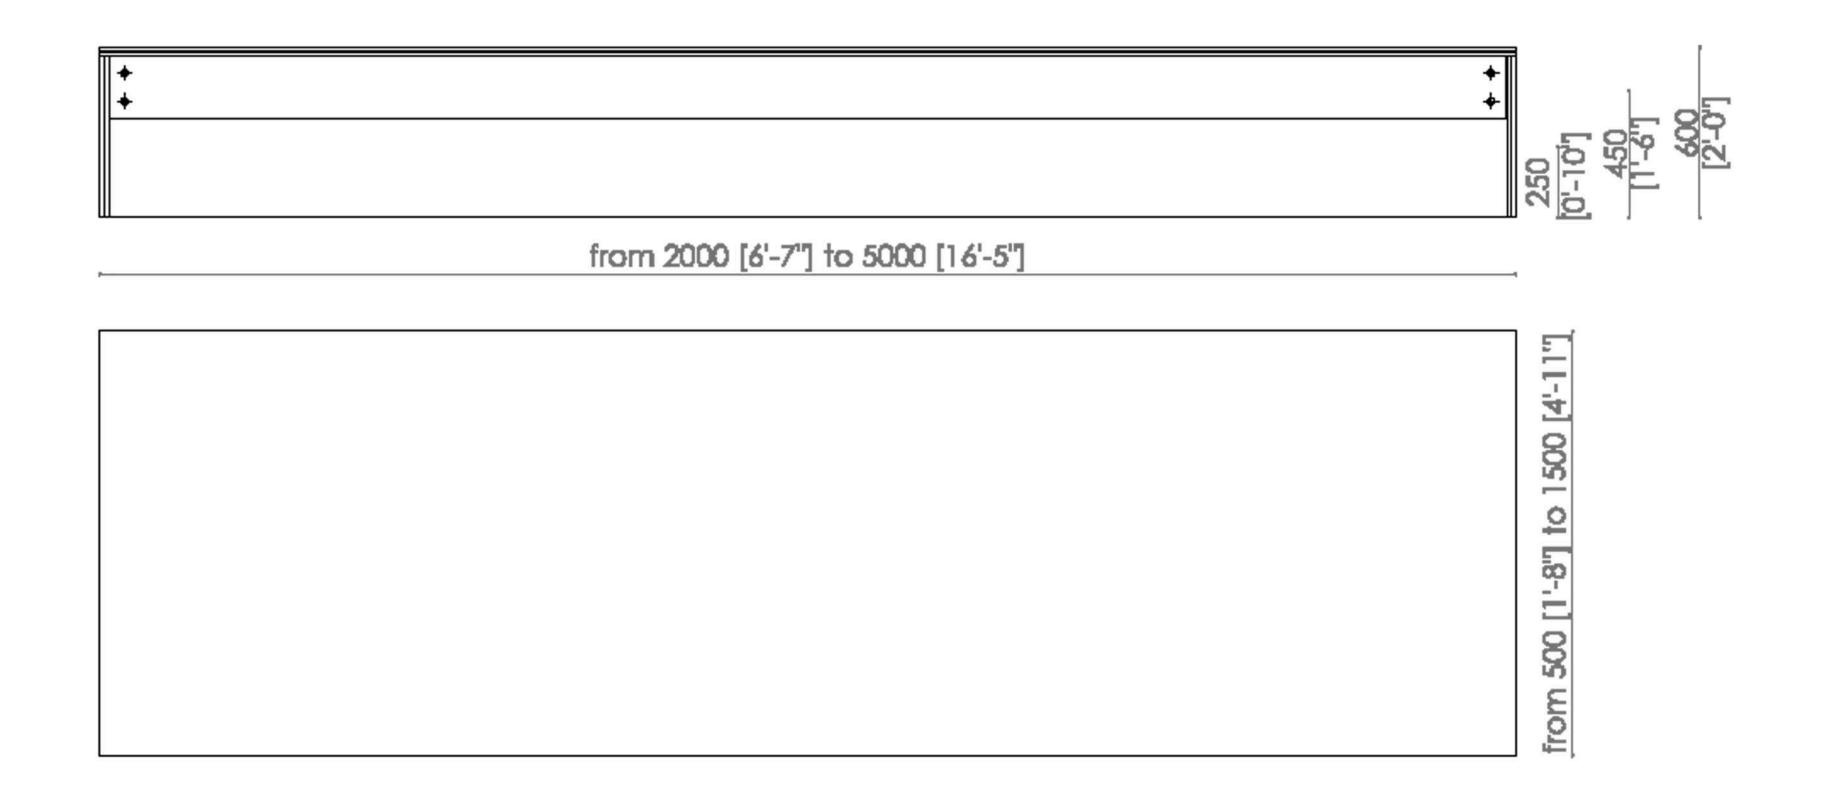

### santambrogimilano THE BENCH

- MADE IN EXTRACLEAR
  TRANSPARENT GLASS, THICK.
  15+15 MM TEMPERED AND
  LAMINATED
- AVAILABLE IN 200 DIFFERENT COLORS ( RAL CODE REFERENCE ), TRANSPARENT OR FROSTED
- SUITABLE FOR INTERIOR OR OUTDOOR
- CENTRAL BEAM AVAILABLE IN GLASS (TRANSPARENT OR COLORED), WOOD OR METAL
- AVAILABLE WITH PILLOWS SITTING

- MADE IN EXTRACLEAR
  TRANSPARENT GLASS, THICK.
  15+15 MM TEMPERED AND
  LAMINATED
- AVAILABLE IN 200 DIFFERENT COLORS ( RAL CODE REFERENCE ), TRANSPARENT OR FROSTED
- SUITABLE FOR INTERIOR OR OUTDOOR
- CENTRAL BEAM AVAILABLE IN GLASS (TRANSPARENT OR COLORED), WOOD OR METAL
- AVAILABLE WITH PILLOWS SITTING