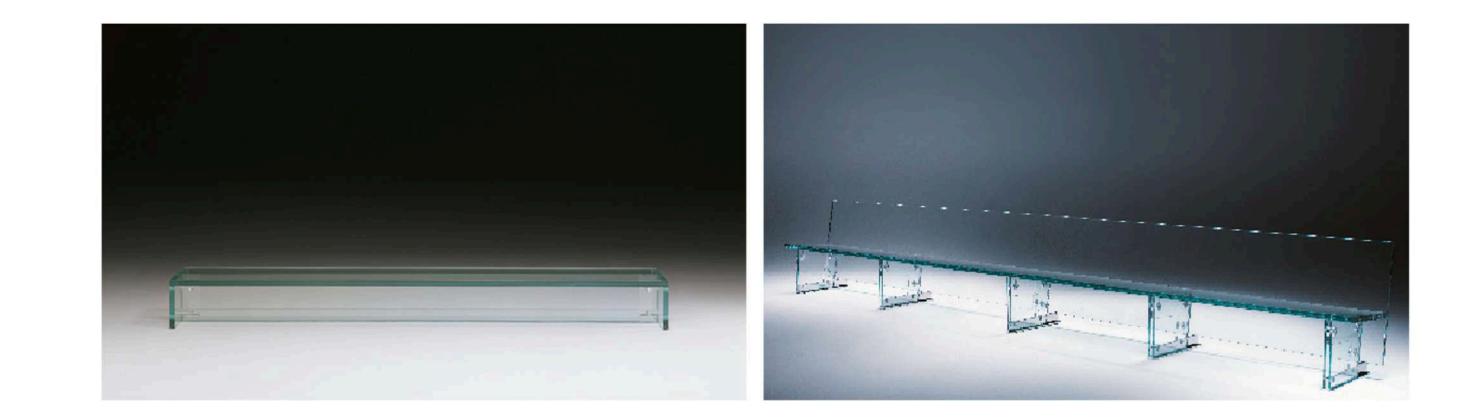

### santambrogimilano THE BENCH

- MADE IN EXTRACLEAR
  TRANSPARENT GLASS, THICK.
  15+15 MM TEMPERED AND
  LAMINATED
- AVAILABLE IN 200 DIFFERENT COLORS ( RAL CODE REFERENCE ), TRANSPARENT OR FROSTED
- SUITABLE FOR INTERIOR OR OUTDOOR
- CENTRAL BEAM AVAILABLE IN GLASS (TRANSPARENT OR COLORED), WOOD OR METAL
- AVAILABLE WITH PILLOWS SITTING

- MADE IN EXTRACLEAR
  TRANSPARENT GLASS, THICK.
  15+15 MM TEMPERED AND
  LAMINATED
- AVAILABLE IN 200 DIFFERENT COLORS ( RAL CODE REFERENCE ), TRANSPARENT OR FROSTED
- SUITABLE FOR INTERIOR OR OUTDOOR
- CENTRAL BEAM AVAILABLE IN GLASS (TRANSPARENT OR COLORED), WOOD OR METAL
- AVAILABLE WITH PILLOWS SITTING