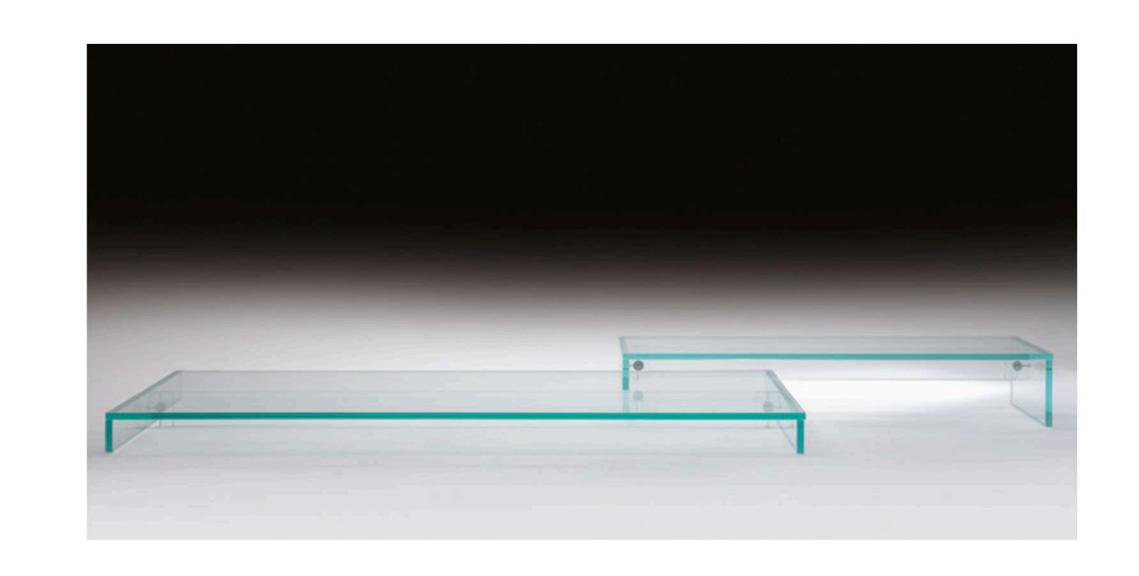

### santambrogimilano THE BENCH



- MADE IN EXTRACLEAR
  TRANSPARENT GLASS, THICK.
  15+15 MM TEMPERED AND
  LAMINATED
- AVAILABLE IN 200 DIFFERENT COLORS ( RAL CODE REFERENCE ), TRANSPARENT OR FROSTED
- SUITABLE FOR INTERIOR OR OUTDOOR
- CENTRAL BEAM AVAILABLE IN GLASS (TRANSPARENT OR COLORED), WOOD OR METAL
- AVAILABLE WITH PILLOWS SITTING









- MADE IN EXTRACLEAR
  TRANSPARENT GLASS, THICK.
  15+15 MM TEMPERED AND
  LAMINATED
- AVAILABLE IN 200 DIFFERENT COLORS ( RAL CODE REFERENCE ), TRANSPARENT OR FROSTED
- SUITABLE FOR INTERIOR OR OUTDOOR
- CENTRAL BEAM AVAILABLE IN GLASS (TRANSPARENT OR COLORED), WOOD OR METAL
- AVAILABLE WITH PILLOWS SITTING



## SANTAMBROGIO | MILANO

### COLORED GLASS



# SANTAMBROGIO | MILANO

#### WOOD AND METAL FOR THE BEAM