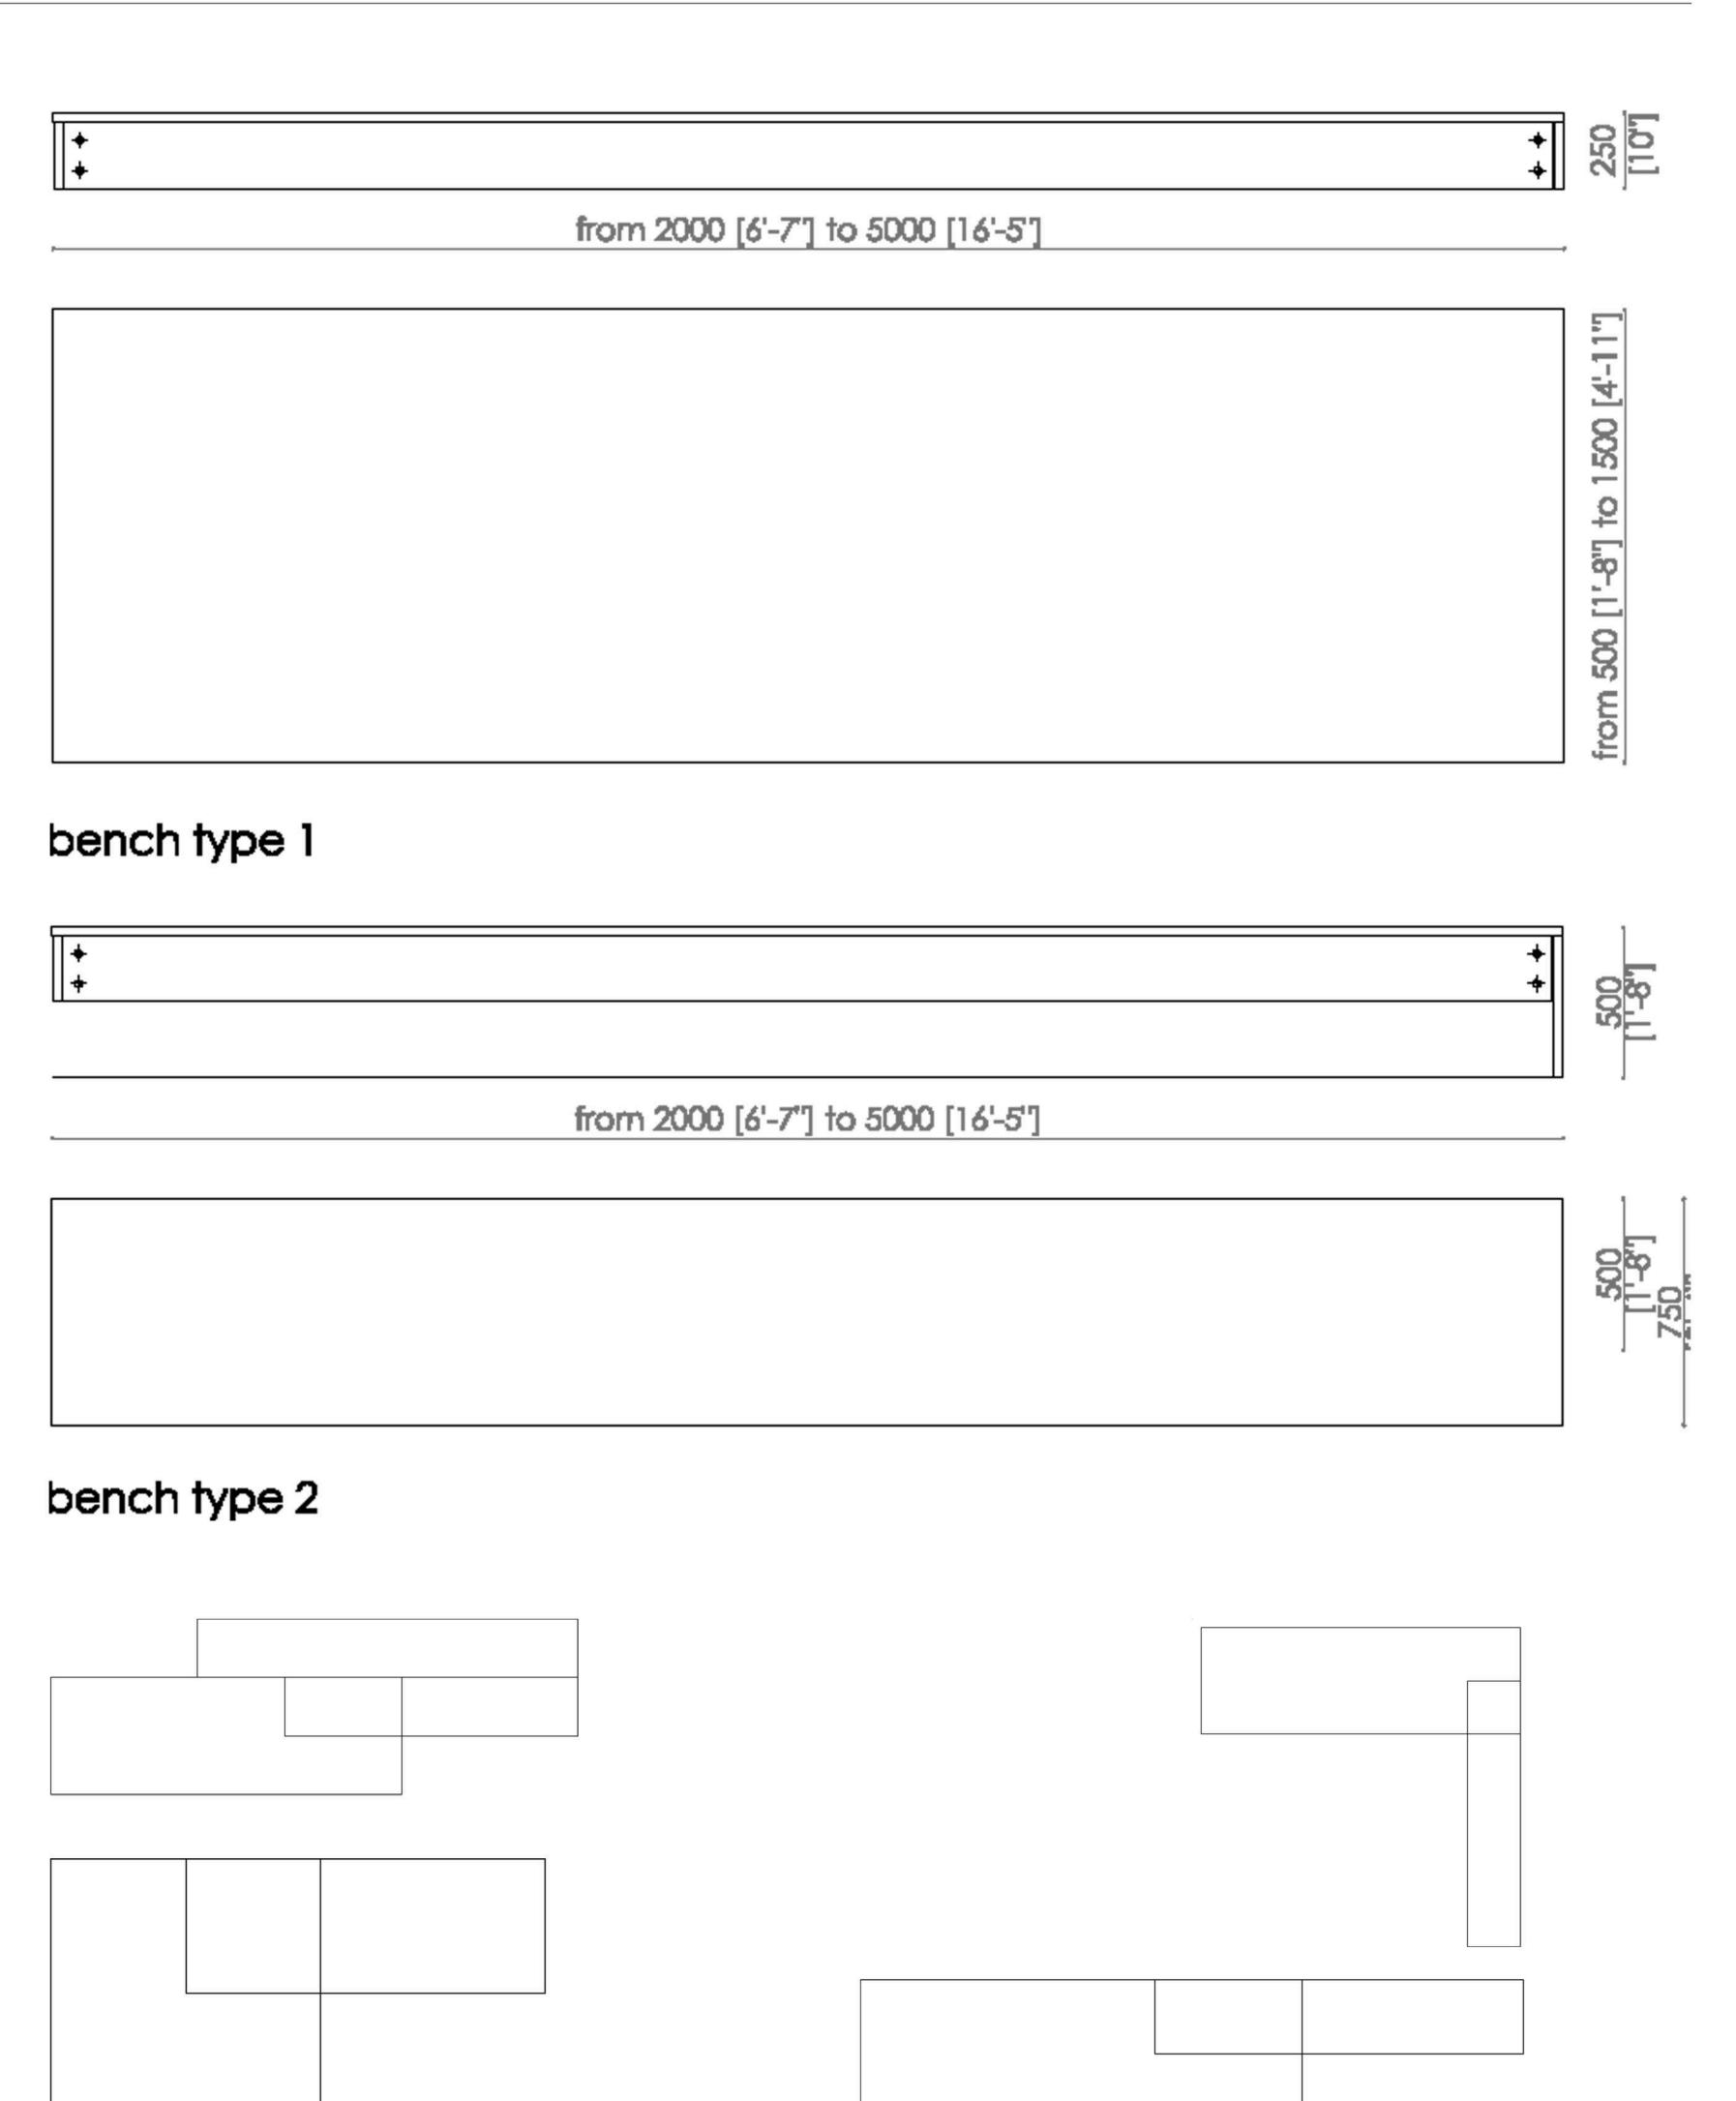

### santambrogimilano THE BENCH

- MADE IN EXTRACLEAR
  TRANSPARENT GLASS, THICK.
  15+15 MM TEMPERED AND
  LAMINATED
- AVAILABLE IN 200 DIFFERENT COLORS ( RAL CODE REFERENCE ), TRANSPARENT OR FROSTED
- SUITABLE FOR INTERIOR OR OUTDOOR
- CENTRAL BEAM AVAILABLE IN GLASS (TRANSPARENT OR COLORED), WOOD OR METAL
- AVAILABLE WITH PILLOWS SITTING

- MADE IN EXTRACLEAR
  TRANSPARENT GLASS, THICK.
  15+15 MM TEMPERED AND
  LAMINATED
- AVAILABLE IN 200 DIFFERENT COLORS ( RAL CODE REFERENCE ), TRANSPARENT OR FROSTED
- SUITABLE FOR INTERIOR OR OUTDOOR
- CENTRAL BEAM AVAILABLE IN GLASS (TRANSPARENT OR COLORED), WOOD OR METAL
- AVAILABLE WITH PILLOWS SITTING